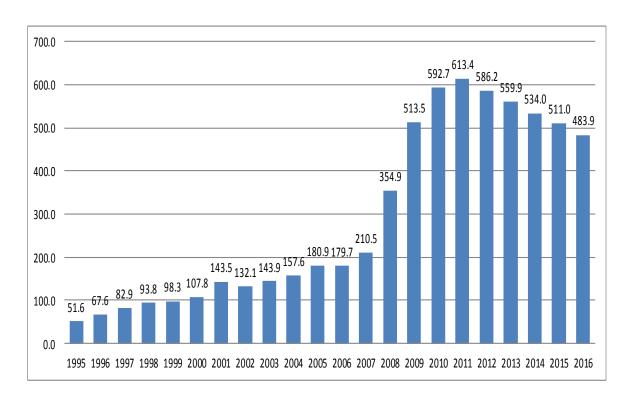

| 13.02b<br>13.02c<br>13.03                                                                                       | Domestic Taxes on Goods and Services<br>Various Financial Services Revenue<br>Central Government Debt and Self-Financing Debt, (CI\$M) 1995-2016                                                                                                                                                                                                                                                                                                                                                                                                                                                                                                                                                  | 137<br>137<br>138                                                  |
|-----------------------------------------------------------------------------------------------------------------|---------------------------------------------------------------------------------------------------------------------------------------------------------------------------------------------------------------------------------------------------------------------------------------------------------------------------------------------------------------------------------------------------------------------------------------------------------------------------------------------------------------------------------------------------------------------------------------------------------------------------------------------------------------------------------------------------|--------------------------------------------------------------------|
| CHAPTER 14:<br>14.01<br>14.02<br>14.03<br>14.04<br>14.05<br>14.06<br>14.07<br>14.08<br>14.09<br>14.10           | Farmers and Livestock in Grand Cayman – Goats, 2010-2016 Farmers and Livestock in Grand Cayman – Pigs, 2010-2016 Farmers and Livestock in Grand Cayman – Cattle, 2010-2016 Farmers and Livestock in Cayman Brac – Goats, 2011-2016 Farmers and Livestock in Cayman Brac – Pigs, 2011-2016 Farmers and Livestock in Cayman Brac – Cattle, 2011-2016 Throughput of Livestock by Category of the Government Abattoir, 2010-2016 Poultry Production in the Cayman Islands Sales of Fertilizers by Department of Agriculture, 2010-2016 Farmer Registration by District                                                                                                                                | 139<br>140<br>140<br>141<br>141<br>141<br>142<br>142<br>143<br>144 |
| CHAPTER 15:<br>15.01<br>15.02<br>15.03<br>15.04<br>15.05<br>15.06                                               | Visitor Arrivals in the Cayman Islands, 1996-2016 Visitor Air Arrivals by Country of Origin, 2011-2016 Visitor Air Arrivals, 2011-2016 Visitor Air Arrival: Characteristics & Visit Analysis, 2009 – 2016 Tourist Accommodation, 2000-2016 Visitor Expenditure, 2005-2012, 2016                                                                                                                                                                                                                                                                                                                                                                                                                   | 145<br>146<br>147<br>148<br>149<br>150<br>151                      |
| CHAPTER 16:<br>16.01a<br>16.01b<br>16.01c<br>16.01d<br>16.02a<br>16.02b<br>16.03a<br>16.03b<br>16.04a<br>16.04b | PHYSICAL PLANNING  Number of Planning Approvals by type of Development, GC, 2012-2016  Value of Planning Approvals by Type of Development, GC 2012-2016  Number of Planning Approvals by Type of Development, Sister Islands 2012-16  Value of Planning Approvals by Type of Development, Sister Islands, 2012-2016  Number of Building Permits by Type of Development, GC, 2012-2016  Value of Building Permits by Type of Development, GC, 2012-2016  Number of Certificates of Occupancy by Type of Development, GC, 2012-2016  Value of Certificates of Occupancy by Type of Development, GC, 2012-2016  Land and Property Transfers, 2012-2016  Charges Against Property and Land, 2012-2016 | 153<br>154<br>155<br>155<br>156<br>156<br>157<br>157<br>158<br>158 |
| CHAPTER 17:<br>17.01<br>17.02<br>17.03<br>17.04<br>17.05<br>17.06<br>17.07<br>17.08                             | TRANSPORT AND COMMUNICATION  Written and Road Tests Held & Passed, 2006-2016  Number of Vehicles that Passed Inspection by Type, 2011-2016  New Ships Registration, 2011-2016  Port Calls by Type of Vessel, 2011-2016  Shipping Activities at the George Town Port, 2011-2016  Aircraft Movements and Services, Grand Cayman, 1992-2016  Aircraft Movements and Services, Cayman Brac, 1992-2016  Postal Services, 2010-2016                                                                                                                                                                                                                                                                     | 159<br>160<br>161<br>162<br>163<br>163<br>164<br>165<br>166        |
|                                                                                                                 | THE ENVIRONMENT                                                                                                                                                                                                                                                                                                                                                                                                                                                                                                                                                                                                                                                                                   |                                                                    |
| CHAPTER 18:<br>18.01<br>18.02a<br>18.02b<br>18.02c<br>18.03<br>18.02<br>18.04                                   | CLIMATE, LAND COVER AND MARINE RESOURCE Cayman Islands Land Cover, 2013 Current Marine Parks Percent of Shelf Protected, Grand Cayman Current Marine Parks Percent of Shelf Protected, Cayman Brac Current Marine Parks Percent of Shelf Protected, Little Cayman Greenhouse gas Emissions 2007-2011 Cayman Islands Conch Density (per 24 square meters) Weather Synopsis, 2011-2016                                                                                                                                                                                                                                                                                                              | 167<br>168<br>169<br>169<br>169<br>170<br>171                      |