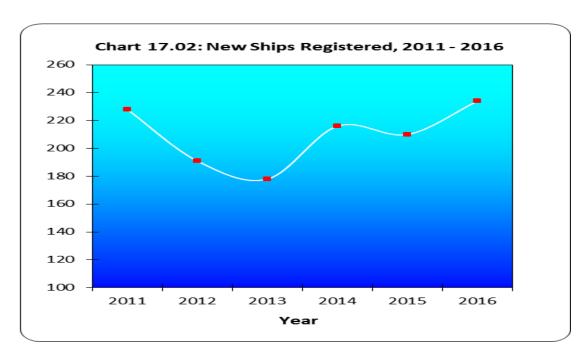

# **LIST OF CHARTS**

| Figure 1.01: | Population Pyramids for the Total Caymanian and Non-Caymanian   |     |
|--------------|-----------------------------------------------------------------|-----|
| -            | Population                                                      | 18  |
| Figure 1.02: | Population in Census Years, 1802-2010                           | 19  |
| Chart 1.01:  | Households by District, 2014                                    | 24  |
| Chart 6.01:  | Crimes Reported & Cleared Up, 2011-2016                         | 64  |
| Chart 6.02:  | Year- end Prison Population, 2011-2016                          | 68  |
| Chart 7.01:  | Voter Registration by District and Sex, 2013                    | 73  |
| Chart 8.01:  | Per Capita GDP at Current Prices, 2010-2016                     | 80  |
| Chart 9.01:  | The 2008 CPI Basket Expenditure Weight by Division              | 89  |
| Chart 11.01: | Value of Merchandise Imports, 2010-2016                         | 113 |
| Chart 11.02: | New Imports & Second hand imports 2010-2016                     | 118 |
| Chart 12.04: | External Assets & Liabilities, 2010-2016                        | 127 |
| Chart 12.05: | Number of Mutual Funds, 2011-2016                               | 132 |
| Chart 12.06: | Stock Exchange Listings 2011-2016                               | 133 |
| Chart 13.01: | Central Gov't Debt and Self Financing Debt (CI\$M), 1995-2016   | 138 |
| Chart 15.01: | Percent Distribution of Air Arrivals by Country of Origin, 2016 | 147 |
| Chart 17.01: | Vehicles that Passed inspection by Type, 2016                   | 161 |
| Chart 17.02: | New Ships Registered, 2011-2016                                 | 162 |
| Chart 18.01: | Green House Gas Emissions in the Cayman Islands                 | 170 |
| Chart 18.02: | Cayman Islands Conch Density                                    | 171 |
| Chart 18.03: | Average Monthly Temperature, 2016                               | 173 |
| Chart 18.04: | 2014 Monthly Rainfall totals for GT, 2016                       | 174 |
| Chart 18.05  | Average Monthly Relative humidity, 2016                         | 175 |