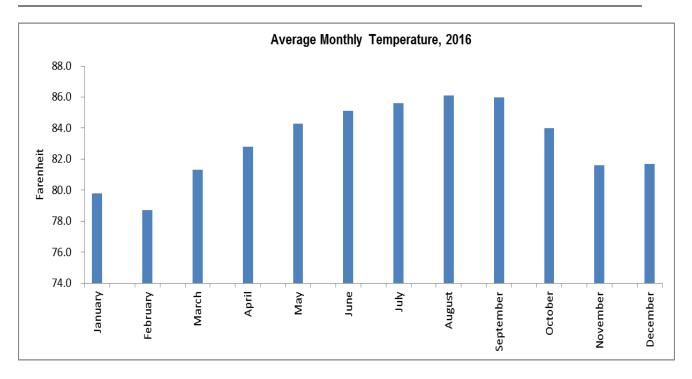

### **COMPENDIUM OF STATISTICS** 2016 Average Monthly Temperature for George Town, 2010-2016 18.05 173 174 18.06 Monthly Total Rainfall for George Town, 2010-2016 18.07 Average Monthly Humidity, George Town, 2010-2016 175 **CHAPTER 19: ENVIRONMENTAL HEALTH** 177 19.01a Waste Disposal, 2012-2016 178 19.01b Collection of Solid Waste and Litter Control, 2011-2016 178 Waste Reduction and Recycling, 2014-2016 19.02a 179 Hazardous Waste and Emergency Management, 2010-2016 19.02b 179 Food Safety and Hygiene Surveillance, 2010-2016 19.03 180 19.04 Environmental Health Monitoring Services, 2010-2016 180 19.05 Environmental Health Laboratory Services, 2010-2016 181 Rodent Control, 2010-2016 19.06 181 19.07 Mosquito Densities, Grand Cayman, 2010-2016 182 **CHAPTER 20: ENERGY** 183 20.01 Electricity Production in Grand Cayman, 1996-2016 184 20.02 Electricity Production in the Sister islands, 1991-2016 185 20.03 Type of Lighting Most Used, Census 2010 186 20.04 Type of Cooking Fuel Most Used, Census 2010 186 Water Supply in Grand Cayman, 2011-2016 20.05 187 Water Supply in Cayman Brac, 2011-2016 20.06 187 Trucked Water by Source, Grand Cayman 2011-2016 20.07 187 20.08 Desalinated Water Consumption by Consumer Group, 2010-2016 188 20.09 Main Source of Water Supply, Census 2010 188 **INFORMATION & COMMUNICATION TECHNOLOGY CHAPTER 21: ICT INFRASTRUCTURE AND ACCESS** 189 21.01 Fixed and Mobile Telephones, 2003-2016 190