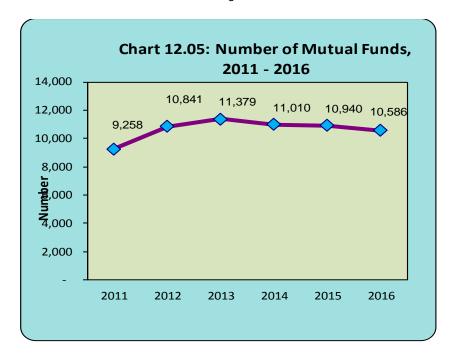

| CHAPTER 9      | : CONSUMER PRICES                                                                                        | 85         |
|----------------|----------------------------------------------------------------------------------------------------------|------------|
| 9.01           | Consumer Price Index, Annual Averages, 1995-2016                                                         | 86         |
| 9.02           | Consumer Price Index, by Quarter, 2009-2016                                                              | 87         |
| 9.03           | Number of Items by Division in the 2008 CPI Basket                                                       | 88         |
| 9.04           | Consumer Price Index, Averages by Major Groups (JUNE2008=100)                                            | 90         |
| 9.05           | Average Prices of Selected Items by Quarter, 2016                                                        | 91         |
| CHAPTER 1      | 0: EMPLOYMENT                                                                                            | 93         |
| 10.01a         | Labour Force Indicators by Sex, 2010-2016                                                                | 94         |
| 10.01b         | Labour Force Indicators by Status 2011-2016                                                              | 95         |
| 10.01c         | Labour Force Indicators by Age Groups 2011- 2016                                                         | 96         |
| 10.02          | Employment Status by Sex and Status, 2016                                                                | 97         |
| 10.03a         | Employment by Occupation and Sex, 2010-2016                                                              | 98         |
| 10.03b         | Employment by Occupation and Status, 2011-2016                                                           | 99         |
| 10.04a         | Employment by Industry, 2010-2016                                                                        | 100        |
| 10.05a         | Numbers of Work Permits by Industry (Private Sector) 2006-2009                                           | 101        |
| 10.05b         | Work Permits by Industry Classified by ISIC 2012-2016                                                    | 102        |
| 10.05c         | Work Permits by Nationality 2016                                                                         | 103        |
| 10.06a         | Employees of the Cayman Islands Central Government, 2009-2012                                            | 104        |
| 10.06b         | Employees of the Cayman Islands Central Government by Sex, 2011-2012                                     | 105        |
| 10.06c         | Employees of The Cayman Islands Government by Sex, 2016                                                  | 106        |
| 10.06d         | Public Sector Employment                                                                                 | 107        |
| 10.06e         | Employees of the Statutory Authorities and Government Corporation                                        | 107        |
| _              | 1: BALANCE OF PAYMENTS AND FOREIGN TRADE                                                                 | 109        |
| 11.01a         | The Cayman Islands Current Account Balance of Payments, 2012-2015                                        | 110        |
| 11.01b         | The Cayman Islands Current Account Receipts & Payments 2012-2015                                         | 111        |
| 11.02          | The Cayman Islands Balance of Payments 2012-2015                                                         | 112        |
| 11.03          | Merchandise Imports, Exports and Balance of Merchandise Trade 1993-2016                                  | 113        |
| 11.04          | Imports by SITC Sections 2010-2016                                                                       | 114        |
| 11.05          | Imports by Broad Economic Category, 2010-2016                                                            | 115        |
| 11.06          | Imported by Broad Economic Category by End Use 2010-2016                                                 | 116        |
| 11.07<br>11.08 | Imports by Major Countries of Origin, 2010-2016 Imported Motor Vehicles Inspected and Licensed 2010-2016 | 117<br>118 |
| CHARTER 4      | 2. MONETARY AND FINANCIAL CERVICES                                                                       | 440        |
| 12.01          | 2: MONETARY AND FINANCIAL SERVICES  Money and Banking Survey: 2011-2016                                  | 119<br>120 |
| 12.01          | Quarterly Average Prime Interest Lending Rate CI\$, 2011-2016                                            | 121        |
| 12.02b         | Weighted Average Rate on Loans, 2011-2016                                                                | 121        |
| 12.03a         | Total Assets of Domestic Retail Banks, 2006-2016                                                         | 122        |
| 12.03b         | Total Liabilities of Domestic Retail Banks, 2006-2016                                                    | 123        |
| 12.03c         | Foreign Assets and Liabilities of Domestic Retail Banks, 2006-2016                                       | 124        |
| 12.04          | Total Deposits and Total Loans of Domestic Retail Banks, 2006-16                                         | 125        |
| 12.05          | Domestic Bank Loans and Advance to Private Sector by Industry, 2012-2016                                 | 126        |
| 12.06          | External Assets and Liabilities of All Banks, 1990-2016                                                  | 127        |
| 12.07          | Number of Banks and Trust Licenses, 1991-2016                                                            | 128        |
| 12.08          | Number of Company Registrations by type, 1992-2016                                                       | 129        |
| 12.09          | Number of New Company Registrations by Type, 1992-2016                                                   | 130        |
| 12.10          | Insurance Statistics, 2003-2016                                                                          | 131        |
| 12.11          | Number of Mutual Funds and Fund Administrators, 2011-2016                                                | 132        |
| 12.12          | Number of Stock Listings by Instrument, 2011-2016                                                        | 133        |
| 12.13          | Stock Market Capitalization by Instrument (US\$Billions), 2011-2016                                      | 133        |
| CHAPTER 1      | 3: FISCAL OPERATIONS                                                                                     | 135        |
| 13.01          | Cayman Islands Fiscal Operations, 2010-2016                                                              | 136        |
| 13.02          | Taxes on International Trade                                                                             | 137        |

### THE CAYMAN ISLANDS AT A GLANCE

| SURFACE AREA                                                              | CAYMAN<br>BRAC  | LITTLE<br>CAYMAN |                  |                  |                  |
|---------------------------------------------------------------------------|-----------------|------------------|------------------|------------------|------------------|
| Land (sq. miles)                                                          | 14.9            | 8.7              |                  |                  |                  |
| Inland Waters (sq. miles)                                                 | 0.1             | 2.3              |                  |                  |                  |
| Islands Total (sq. miles)                                                 | 15.0            | 11.0             |                  |                  |                  |
| Islands Total (sq. kilometers)                                            | 38.8            | 28.5             |                  |                  |                  |
| EXCHANGE RATE: CI\$1.00 = US\$1.20                                        |                 |                  |                  |                  |                  |
| SOCIAL INDICATORS                                                         | 2012            | 2013             | 2014             | 2015             | 2016             |
| Population - Year End                                                     | 56,732          | 55,747           | 58,238           | 60,413           | 61,361           |
| Dependency ratio <sup>1</sup>                                             | 31.8            | 31.8             | 32.1             | 33.3             | 31.9             |
| Proportion of Caymanians (%)                                              | 56.8            | 58.8             | 57.4             | 56.7             | 55.6             |
| Student Staff Ratio (All Schools)                                         | 11              | 11               | 10               | 10               | 10               |
| Doctors (per 1,000 population)                                            | 3.5             | 3.7              | 5.1              | 5.5              | 5.5              |
| Resident Birth Rate (per 1,000 population)                                | 13.6            | 12.5             | 12.5             | 11.0             | 10.8             |
| Resident Death Rate (per 1,000 population)                                | 3.3             | 3.2              | 2.9              | 2.9              | 3.2              |
| ECONOMIC INDICATORS                                                       |                 |                  |                  |                  |                  |
| GDP at current basic prices (CI\$M)                                       | 2,575.4         | 2,649.1          | 2,755.3          | 2844.5           | 2932.1           |
| Real GDP Growth (%)                                                       | 1.3             | 1.5              | 2.2              | 2.8              | 2.7              |
| Per Capita GDP <sup>2</sup> at current basic prices (CI\$)                | 45,887          | 47,102           | 48,344           | 48,167           | 47,864           |
| Employed Labour Force                                                     | 36,401          | 36,106           | 37,723           | 39,138           | 40,411           |
| Unemployment Rate (%)                                                     | 6.2             | 6.3              | 4.7              | 4.2              | 4.2              |
| Consumer Price Index (June 2008=100)                                      | 101.4           | 103.6            | 104.9            | 102.4            | 101.8            |
| Inflation Rate (%)                                                        | 1.2             | 2.2              | 1.3              | -2.3             | -0.6             |
| Exports of Goods and Services (CI\$M)                                     | 1,440.5         | 1,528.7          | 1,662.8          | 1,772.4          | 1,801.9          |
| Imports of Goods and Services (CI\$M)                                     | 1,560.0         | 1,611.9          | 1,616.0          | 1,617.0          | 1,732.7          |
| Total Revenue - Central Gov't (CI\$M)                                     | 564.6<br>615.6  | 635.2<br>590.5   | 664.3<br>597.4   | 672.7<br>588.6   | 705.9<br>639.0   |
| Total Expenditure - Central Govt (CI\$M)  Currency in Circulation (CI\$M) | 86.9            | 96.2             | 95.5             | 107.7            | 115.6            |
| Loans & Advances of Domestic Banks to Private Sector (CI\$M)              | 2,691.9         | 2,636.7          | 2,657.0          | 2,678.6          | 2,808.8          |
| CI Dollar Prime Lending Rate (%)                                          | 3.25            | 2,636.7<br>3.25  | 3.25             | 3.31             | 2,000.0<br>3.56  |
| All Banks & Trust Licences <sup>3</sup>                                   | 340             | 330              | 308              | 302              | 277              |
| Mutual Funds <sup>4</sup>                                                 |                 |                  |                  |                  |                  |
| New Company Registrations                                                 | 10,841<br>8,971 | 11,379<br>9,433  | 11,010<br>11,010 | 10,940<br>11,866 | 10,586<br>10,655 |
| Insurance Licences                                                        | 768             | 9,433<br>788     | 788              | 739              | 740              |
| Visitor Air Arrivals ('000)                                               | 321.6           | 345.4            | 382.8            | 385.4            | 385.5            |
| Cruise Ship Arrivals ('000)                                               | 1,507.4         | 1,375.9          | 1,609.6          | 1,716.8          | 1,711.8          |
| Property Transfers (CI\$M)                                                | 430.0           | 577.5            | 562.8            | 612.2            | 860.3            |
| Value of Planning Approvals, GC (CI\$M)                                   | 152.1           | 453.8            | 406.2            | 452.7            | 406.7            |
| Value of Planning Approvals, Sister Islands (CI\$M)                       | 18.7            | 9.8              | 5.4              | 6.2              | 10.0             |
| Total fixed and mobile phone lines                                        | 133,684         | 134,753          | 123,962          | 126,778          | 129,772          |
| Internet Connections                                                      | 19,325          | 20,335           | 23,469           | 27,383           | 24,535           |