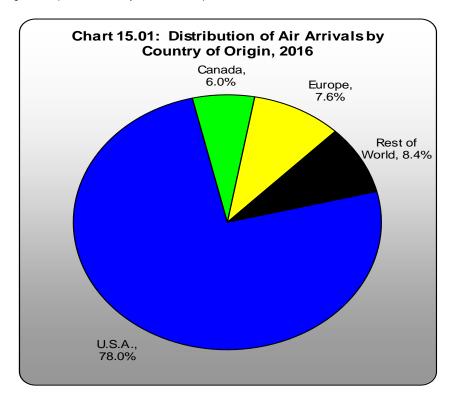

# **LIST OF CHARTS**

| Figure 1.01: | Population Pyramids for the Total Caymanian and Non-Caymanian   |     |
|--------------|-----------------------------------------------------------------|-----|
| -            | Population                                                      | 18  |
| Figure 1.02: | Population in Census Years, 1802-2010                           | 19  |
| Chart 1.01:  | Households by District, 2014                                    | 24  |
| Chart 6.01:  | Crimes Reported & Cleared Up, 2011-2016                         | 64  |
| Chart 6.02:  | Year- end Prison Population, 2011-2016                          | 68  |
| Chart 7.01:  | Voter Registration by District and Sex, 2013                    | 73  |
| Chart 8.01:  | Per Capita GDP at Current Prices, 2010-2016                     | 80  |
| Chart 9.01:  | The 2008 CPI Basket Expenditure Weight by Division              | 89  |
| Chart 11.01: | Value of Merchandise Imports, 2010-2016                         | 113 |
| Chart 11.02: | New Imports & Second hand imports 2010-2016                     | 118 |
| Chart 12.04: | External Assets & Liabilities, 2010-2016                        | 127 |
| Chart 12.05: | Number of Mutual Funds, 2011-2016                               | 132 |
| Chart 12.06: | Stock Exchange Listings 2011-2016                               | 133 |
| Chart 13.01: | Central Gov't Debt and Self Financing Debt (CI\$M), 1995-2016   | 138 |
| Chart 15.01: | Percent Distribution of Air Arrivals by Country of Origin, 2016 | 147 |
| Chart 17.01: | Vehicles that Passed inspection by Type, 2016                   | 161 |
| Chart 17.02: | New Ships Registered, 2011-2016                                 | 162 |
| Chart 18.01: | Green House Gas Emissions in the Cayman Islands                 | 170 |
| Chart 18.02: | Cayman Islands Conch Density                                    | 171 |
| Chart 18.03: | Average Monthly Temperature, 2016                               | 173 |
| Chart 18.04: | 2014 Monthly Rainfall totals for GT, 2016                       | 174 |
| Chart 18.05  | Average Monthly Relative humidity, 2016                         | 175 |