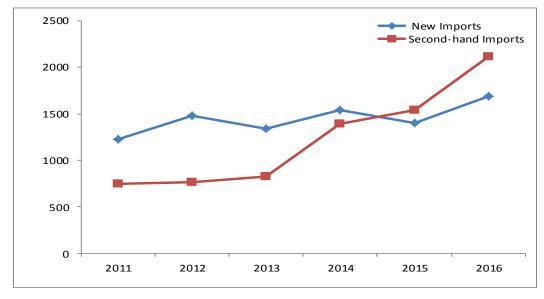

ehicles      | 5     | 9     | 2     | 1     | 1     | 7     | 7     |
| Trailers              | 40    | 20    | 22    | 14    | 14    | 9     | 55    |
| Total vehicle imports | 1,991 | 1,972 | 2,248 | 2,167 | 2,925 | 2,946 | 3,800 |
| Cars                  | 1,579 | 1,625 | 1,921 | 1,832 | 2,367 | 2,946 | 3,139 |
| Trucks                | 221   | 184   | 207   | 189   | 364   | 334   | 427   |
| Buses                 | 17    | 32    | 10    | 11    | 29    | 17    | 22    |
| Motor Cycles          | 103   | 87    | 68    | 106   | 139   | 109   | 120   |
| Special Vehicles      | 5     | 12    | 2     | 1     | 1     | 8     | 17    |
| Trailers              | 66    | 32    | 40    | 28    | 25    | 26    | 75    |

Chart 11.02 New Imports & Second Hand Motor Vehicle Imports, 2011-2016



**Source:** Customs Department & Vehicle and Drivers' Licensing Department

# 12. MONETARY AND FINANCIAL SERVICES





| 12.01                         | Money and Bank | ing Survey | , 2011 - 20 <sup>,</sup> | 16      |         |         |
|-------------------------------|----------------|------------|--------------------------|---------|---------|---------|
|                               | 2011           | 2012       | 2013                     | 2014    | 2015    | 2016    |
| Total Assets                  | 4,752.9        | 5,248.7    | 5,888.4                  | 4,932.4 | 5,898.0 | 6,155.3 |
| Net Foreign Assets            | 2,446.7        | 2,801.9    | 3,249.3                  | 2,281.7 | 3,795.4 | 3,897.2 |
| Monetary Authority            | 94.6           | 99.1       | 101.5