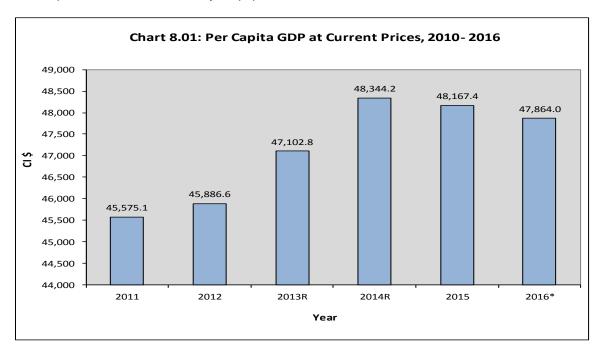

# **LIST OF CHARTS**

| Figure 1.01: | Population Pyramids for the Total Caymanian and Non-Caymanian   |     |
|--------------|-----------------------------------------------------------------|-----|
| -            | Population                                                      | 18  |
| Figure 1.02: | Population in Census Years, 1802-2010                           | 19  |
| Chart 1.01:  | Households by District, 2014                                    | 24  |
| Chart 6.01:  | Crimes Reported & Cleared Up, 2011-2016                         | 64  |
| Chart 6.02:  | Year- end Prison Population, 2011-2016                          | 68  |
| Chart 7.01:  | Voter Registration by District and Sex, 2013                    | 73  |
| Chart 8.01:  | Per Capita GDP at Current Prices, 2010-2016                     | 80  |
| Chart 9.01:  | The 2008 CPI Basket Expenditure Weight by Division              | 89  |
| Chart 11.01: | Value of Merchandise Imports, 2010-2016                         | 113 |
| Chart 11.02: | New Imports & Second hand imports 2010-2016                     | 118 |
| Chart 12.04: | External Assets & Liabilities, 2010-2016                        | 127 |
| Chart 12.05: | Number of Mutual Funds, 2011-2016                               | 132 |
| Chart 12.06: | Stock Exchange Listings 2011-2016                               | 133 |
| Chart 13.01: | Central Gov't Debt and Self Financing Debt (CI\$M), 1995-2016   | 138 |
| Chart 15.01: | Percent Distribution of Air Arrivals by Country of Origin, 2016 | 147 |
| Chart 17.01: | Vehicles that Passed inspection by Type, 2016                   | 161 |
| Chart 17.02: | New Ships Registered, 2011-2016                                 | 162 |
| Chart 18.01: | Green House Gas Emissions in the Cayman Islands                 | 170 |
| Chart 18.02: | Cayman Islands Conch Density                                    | 171 |
| Chart 18.03: | Average Monthly Temperature, 2016                               | 173 |
| Chart 18.04: | 2014 Monthly Rainfall totals for GT, 2016                       | 174 |
| Chart 18.05  | Average Monthly Relative humidity, 2016                         | 175 |

### THE CAYMAN ISLANDS AT A GLANCE

| SURFACE AREA                                                              | CAYMAN<br>BRAC  | LITTLE<br>CAYMAN |                  |                  |                  |
|---------------------------------------------------------------------------|-----------------|------------------|------------------|------------------|------------------|
| Land (sq. miles)                                                          | 14.9            | 8.7              |                  |                  |                  |
| Inland Waters (sq. miles)                                                 | 0.1             | 2.3              |                  |                  |                  |
| Islands Total (sq. miles)                                                 | 15.0            | 11.0             |                  |                  |                  |
| Islands Total (sq. kilometers)                                            | 38.8            | 28.5             |                  |                  |                  |
| EXCHANGE RATE: CI\$1.00 = US\$1.20                                        |                 |                  |                  |                  |                  |
| SOCIAL INDICATORS                                                         | 2012            | 2013             | 2014             | 2015             | 2016             |
| Population - Year End                                                     | 56,732          | 55,747           | 58,238           | 60,413           | 61,361           |
| Dependency ratio <sup>1</sup>                                             | 31.8            | 31.8             | 32.1             | 33.3             | 31.9             |
| Proportion of Caymanians (%)                                              | 56.8            | 58.8             | 57.4             | 56.7             | 55.6             |
| Student Staff Ratio (All Schools)                                         | 11              | 11               | 10               | 10               | 10               |
| Doctors (per 1,000 population)                                            | 3.5             | 3.7              | 5.1              | 5.5              | 5.5              |
| Resident Birth Rate (per 1,000 population)                                | 13.6            | 12.5             | 12.5             | 11.0             | 10.8             |
| Resident Death Rate (per 1,000 population)                                | 3.3             | 3.2              | 2.9              | 2.9              | 3.2              |
| ECONOMIC INDICATORS                                                       |                 |                  |                  |                  |                  |
| GDP at current basic prices (CI\$M)                                       | 2,575.4         | 2,649.1          | 2,755.3          | 2844.5           | 2932.1           |
| Real GDP Growth (%)                                                       | 1.3             | 1.5              | 2.2              | 2.8              | 2.7              |
| Per Capita GDP <sup>2</sup> at current basic prices (CI\$)                | 45,887          | 47,102           | 48,344           | 48,167           | 47,864           |
| Employed Labour Force                                                     | 36,401          | 36,106           | 37,723           | 39,138           | 40,411           |
| Unemployment Rate (%)                                                     | 6.2             | 6.3              | 4.7              | 4.2              | 4.2              |
| Consumer Price Index (June 2008=100)                                      | 101.4           | 103.6            | 104.9            | 102.4            | 101.8            |
| Inflation Rate (%)                                                        | 1.2             | 2.2              | 1.3              | -2.3             | -0.6             |
| Exports of Goods and Services (CI\$M)                                     | 1,440.5         | 1,528.7          | 1,662.8          | 1,772.4          | 1,801.9          |
| Imports of Goods and Services (CI\$M)                                     | 1,560.0         | 1,611.9          | 1,616.0          | 1,617.0          | 1,732.7          |
| Total Revenue - Central Gov't (CI\$M)                                     | 564.6<br>615.6  | 635.2<br>590.5   | 664.3<br>597.4   | 672.7<br>588.6   | 705.9<br>639.0   |
| Total Expenditure - Central Govt (CI\$M)  Currency in Circulation (CI\$M) | 86.9            | 96.2             | 95.5             | 107.7            | 115.6            |
| Loans & Advances of Domestic Banks to Private Sector (CI\$M)              | 2,691.9         | 2,636.7          | 2,657.0          | 2,678.6          | 2,808.8          |
| CI Dollar Prime Lending Rate (%)                                          | 3.25            | 2,636.7<br>3.25  | 3.25             | 3.31             | 2,000.0<br>3.56  |
| All Banks & Trust Licences <sup>3</sup>                                   | 340             | 330              | 308              | 302              | 277              |
| Mutual Funds <sup>4</sup>                                                 |                 |                  |                  |                  |                  |
| New Company Registrations                                                 | 10,841<br>8,971 | 11,379<br>9,433  | 11,010<br>11,010 | 10,940<br>11,866 | 10,586<br>10,655 |
| Insurance Licences                                                        | 768             | 9,433<br>788     | 788              | 739              | 740              |
| Visitor Air Arrivals ('000)                                               | 321.6           | 345.4            | 382.8            | 385.4            | 385.5            |
| Cruise Ship Arrivals ('000)                                               | 1,507.4         | 1,375.9          | 1,609.6          | 1,716.8          | 1,711.8          |
| Property Transfers (CI\$M)                                                | 430.0           | 577.5            | 562.8            | 612.2            | 860.3            |
| Value of Planning Approvals, GC (CI\$M)                                   | 152.1           | 453.8            | 406.2            | 452.7            | 406.7            |
| Value of Planning Approvals, Sister Islands (CI\$M)                       | 18.7            | 9.8              | 5.4              | 6.2              | 10.0             |
| Total fixed and mobile phone lines                                        | 133,684         | 134,753          | 123,962          | 126,778          | 129,772          |
| Internet Connections                                                      | 19,325          | 20,335           | 23,469           | 27,383           | 24,535           |