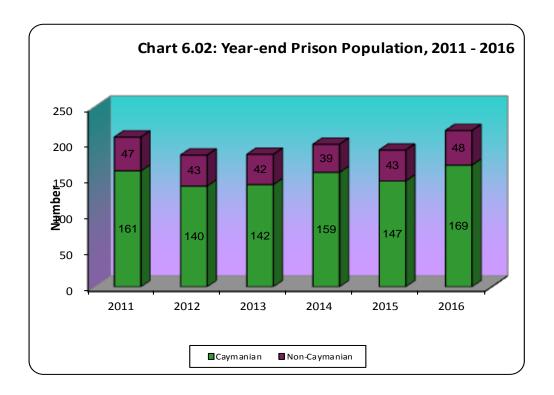

# **LIST OF CHARTS**

| Figure 1.01: | Population Pyramids for the Total Caymanian and Non-Caymanian   |     |
|--------------|-----------------------------------------------------------------|-----|
| -            | Population                                                      | 18  |
| Figure 1.02: | Population in Census Years, 1802-2010                           | 19  |
| Chart 1.01:  | Households by District, 2014                                    | 24  |
| Chart 6.01:  | Crimes Reported & Cleared Up, 2011-2016                         | 64  |
| Chart 6.02:  | Year- end Prison Population, 2011-2016                          | 68  |
| Chart 7.01:  | Voter Registration by District and Sex, 2013                    | 73  |
| Chart 8.01:  | Per Capita GDP at Current Prices, 2010-2016                     | 80  |
| Chart 9.01:  | The 2008 CPI Basket Expenditure Weight by Division              | 89  |
| Chart 11.01: | Value of Merchandise Imports, 2010-2016                         | 113 |
| Chart 11.02: | New Imports & Second hand imports 2010-2016                     | 118 |
| Chart 12.04: | External Assets & Liabilities, 2010-2016                        | 127 |
| Chart 12.05: | Number of Mutual Funds, 2011-2016                               | 132 |
| Chart 12.06: | Stock Exchange Listings 2011-2016                               | 133 |
| Chart 13.01: | Central Gov't Debt and Self Financing Debt (CI\$M), 1995-2016   | 138 |
| Chart 15.01: | Percent Distribution of Air Arrivals by Country of Origin, 2016 | 147 |
| Chart 17.01: | Vehicles that Passed inspection by Type, 2016                   | 161 |
| Chart 17.02: | New Ships Registered, 2011-2016                                 | 162 |
| Chart 18.01: | Green House Gas Emissions in the Cayman Islands                 | 170 |
| Chart 18.02: | Cayman Islands Conch Density                                    | 171 |
| Chart 18.03: | Average Monthly Temperature, 2016                               | 173 |
| Chart 18.04: | 2014 Monthly Rainfall totals for GT, 2016                       | 174 |
| Chart 18.05  | Average Monthly Relative humidity, 2016                         | 175 |