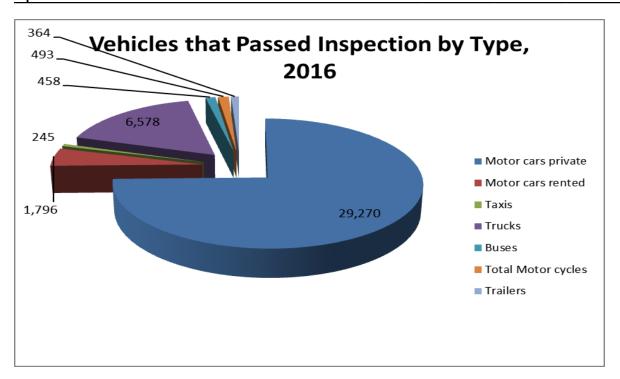

# **LIST OF CHARTS**

| Figure 1.01: | Population Pyramids for the Total Caymanian and Non-Caymanian   |     |
|--------------|-----------------------------------------------------------------|-----|
| -            | Population                                                      | 18  |
| Figure 1.02: | Population in Census Years, 1802-2010                           | 19  |
| Chart 1.01:  | Households by District, 2014                                    | 24  |
| Chart 6.01:  | Crimes Reported & Cleared Up, 2011-2016                         | 64  |
| Chart 6.02:  | Year- end Prison Population, 2011-2016                          | 68  |
| Chart 7.01:  | Voter Registration by District and Sex, 2013                    | 73  |
| Chart 8.01:  | Per Capita GDP at Current Prices, 2010-2016                     | 80  |
| Chart 9.01:  | The 2008 CPI Basket Expenditure Weight by Division              | 89  |
| Chart 11.01: | Value of Merchandise Imports, 2010-2016                         | 113 |
| Chart 11.02: | New Imports & Second hand imports 2010-2016                     | 118 |
| Chart 12.04: | External Assets & Liabilities, 2010-2016                        | 127 |
| Chart 12.05: | Number of Mutual Funds, 2011-2016                               | 132 |
| Chart 12.06: | Stock Exchange Listings 2011-2016                               | 133 |
| Chart 13.01: | Central Gov't Debt and Self Financing Debt (CI\$M), 1995-2016   | 138 |
| Chart 15.01: | Percent Distribution of Air Arrivals by Country of Origin, 2016 | 147 |
| Chart 17.01: | Vehicles that Passed inspection by Type, 2016                   | 161 |
| Chart 17.02: | New Ships Registered, 2011-2016                                 | 162 |
| Chart 18.01: | Green House Gas Emissions in the Cayman Islands                 | 170 |
| Chart 18.02: | Cayman Islands Conch Density                                    | 171 |
| Chart 18.03: | Average Monthly Temperature, 2016                               | 173 |
| Chart 18.04: | 2014 Monthly Rainfall totals for GT, 2016                       | 174 |
| Chart 18.05  | Average Monthly Relative humidity, 2016                         | 175 |