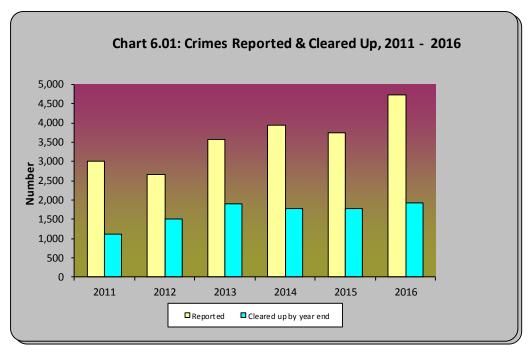

# **LIST OF CHARTS**

| Figure 1.01: | Population Pyramids for the Total Caymanian and Non-Caymanian   |     |
|--------------|-----------------------------------------------------------------|-----|
| -            | Population                                                      | 18  |
| Figure 1.02: | Population in Census Years, 1802-2010                           | 19  |
| Chart 1.01:  | Households by District, 2014                                    | 24  |
| Chart 6.01:  | Crimes Reported & Cleared Up, 2011-2016                         | 64  |
| Chart 6.02:  | Year- end Prison Population, 2011-2016                          | 68  |
| Chart 7.01:  | Voter Registration by District and Sex, 2013                    | 73  |
| Chart 8.01:  | Per Capita GDP at Current Prices, 2010-2016                     | 80  |
| Chart 9.01:  | The 2008 CPI Basket Expenditure Weight by Division              | 89  |
| Chart 11.01: | Value of Merchandise Imports, 2010-2016                         | 113 |
| Chart 11.02: | New Imports & Second hand imports 2010-2016                     | 118 |
| Chart 12.04: | External Assets & Liabilities, 2010-2016                        | 127 |
| Chart 12.05: | Number of Mutual Funds, 2011-2016                               | 132 |
| Chart 12.06: | Stock Exchange Listings 2011-2016                               | 133 |
| Chart 13.01: | Central Gov't Debt and Self Financing Debt (CI\$M), 1995-2016   | 138 |
| Chart 15.01: | Percent Distribution of Air Arrivals by Country of Origin, 2016 | 147 |
| Chart 17.01: | Vehicles that Passed inspection by Type, 2016                   | 161 |
| Chart 17.02: | New Ships Registered, 2011-2016                                 | 162 |
| Chart 18.01: | Green House Gas Emissions in the Cayman Islands                 | 170 |
| Chart 18.02: | Cayman Islands Conch Density                                    | 171 |
| Chart 18.03: | Average Monthly Temperature, 2016                               | 173 |
| Chart 18.04: | 2014 Monthly Rainfall totals for GT, 2016                       | 174 |
| Chart 18.05  | Average Monthly Relative humidity, 2016                         | 175 |