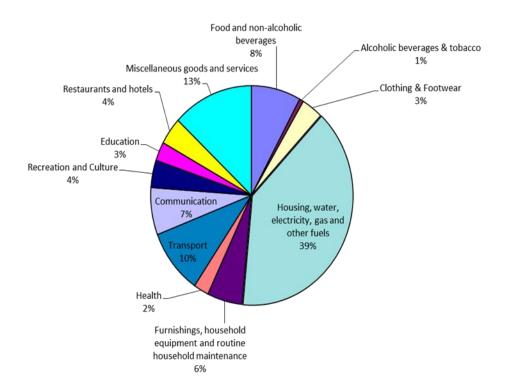

| Education                                                                                                                        | 15                            |
| 11                    | Restaurants and hotels                                                                                                           | 130                           |
| 12                    | Miscellaneous goods and services                                                                                                 | 99                            |
|                       | Total Items                                                                                                                      | 1,396                         |

Chart: 9.01: The 2008 CPI Basket Expenditure Weights by Division



# 9.04

# Consumer Price Index, Averages by Major Groups, 2010-2016

(JUNE 2008 = 100)

|                                              | Food & Non-            | Alcoholic              | OL-11.                 | mand :                   |                |              |               |                | B                       |                |                         | Miscellaneou        | IS           |
|----------------------------------------------|------------------------|------------------------|------------------------|--------------------------|----------------|--------------|---------------|----------------|-------------------------|----------------|-------------------------|---------------------|--------------|
| PERIOD / DIVISION                            | alcoholic<br>beve