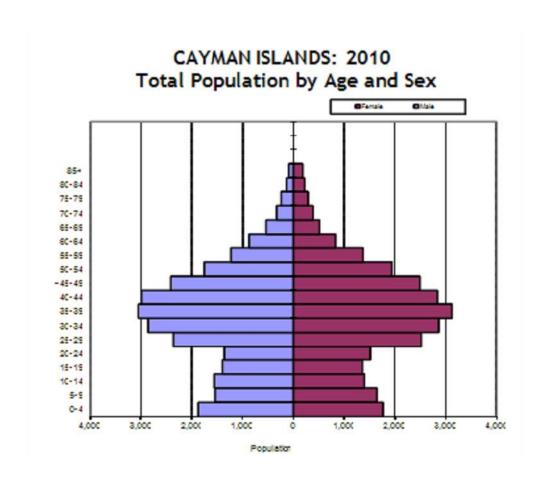

Figure
1.01 Population Pyramids for the Total, Caymanian and Non-Caymanian Population

1.07 Population Growth in Census Years 1802-2010

| Year | Resident<br>Population | Percent<br>Growth | Annual<br>Growth |
|------|------------------------|-------------------|------------------|
| 1802 | 933                    |                   |                  |
| 1891 | 4,322                  | 363.2             | 1.7              |
| 1911 | 5,564                  | 28.7              | 1.3              |
| 1921 | 5,270                  | (5.3)             | (0.5)            |
| 1934 | 5,930                  | 12.5              | 0.9              |
| 1943 | 6,690                  | 12.8              | 1.3              |
| 1960 | 8,511                  | 27.2              | 1.4              |
| 1970 | 10,068                 | 18.3              | 1.7              |
| 1979 | 16,677                 | 65.6              | 5.8              |
| 1989 | 25,355                 | 52.0              | 4.3              |
| 1999 | 39,020                 | 53.9              | 4.4              |
| 2010 | 55,036                 | 41.0              | 3.2              |
|      |                        |                   |                  |