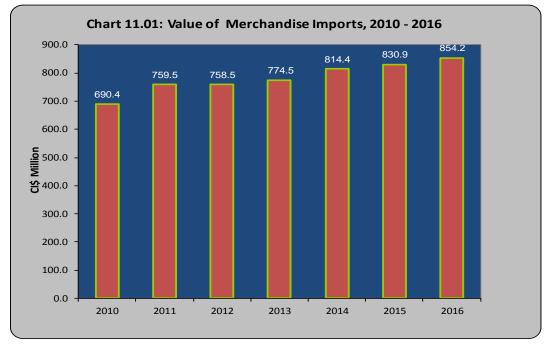

| 25.3             | 48.8              | (749.2)             |
| 2014              | 814.4            | 5.1               | 21.9             | (13.4)            | (792.4)             |
| 2015 <sup>R</sup> | 830.9            | 2.0               | 82.2             | 275.0             | (748.7)             |
| 2016              | 854.2            | 2.8               | 73.6             | (10.4)            | (780.6)             |
|                   |                  |                   |                  |                   |                     |

Exports include domestic exports and re-exports. Exports for 2000 - 2002 are estimates, while export figures from 2003 -2014 are based on data from the US Census Bureau, the UK Trade information website, and the Statistical Institute of Jamaica.



11.04

# Imports by SITC Sections, 2010 - 2016

(CI\$ 000)

|                                                  |         |         |         |         |         | P erc             | ent of total |
|--------------------------------------------------|---------|---------|---------|---------|---------|-------------------|--------------|
| Section                                          | 2010    | 2011    | 2012    | 2013    | 2014    | 2015 <sup>R</sup> | 2016         |
| <b>0</b> Food & live animals                     | 113,157 | 119,031 | 127,352 | 137,948 | 161,998 | 166,313           | 170,453      |
|                                                  | 16.4%   | 15.7%   | 16.8%   | 17.8%   | 19.9%   | 20.0%             | 20.0%        |
| 1 Beverages & tobacco