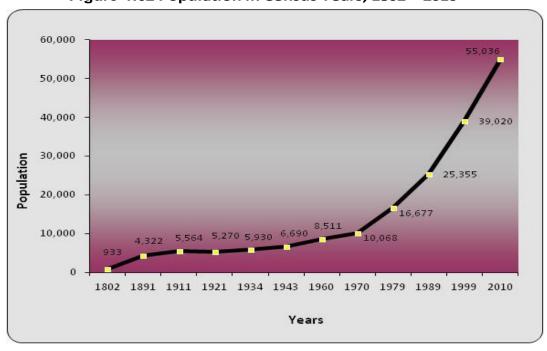

Figure
1.01 Population Pyramids for the Total, Caymanian and Non-Caymanian Population

1.07 Population Growth in Census Years 1802-2010

| Year | Resident<br>Population | Percent<br>Growth | Annual<br>Growth |
|------|------------------------|-------------------|------------------|
| 1802 | 933                    |                   |                  |
| 1891 | 4,322                  | 363.2             | 1.7              |
| 1911 | 5,564                  | 28.7              | 1.3              |
| 1921 | 5,270                  | (5.3)             | (0.5)            |
| 1934 | 5,930                  | 12.5              | 0.9              |
| 1943 | 6,690                  | 12.8              | 1.3              |
| 1960 | 8,511                  | 27.2              | 1.4              |
| 1970 | 10,068                 | 18.3              | 1.7              |
| 1979 | 16,677                 | 65.6              | 5.8              |
| 1989 | 25,355                 | 52.0              | 4.3              |
| 1999 | 39,020                 | 53.9              | 4.4              |
| 2010 | 55,036                 | 41.0              | 3.2              |
|      |                        |                   |                  |

Figure 1.02 Population in Census Years, 1802 - 2010

| 1.08           | P      | opulation I | oy Islands | , Age Grou | p and Sex | , Census Y | ears 1989 | 9 - 2010   |
|----------------|--------|-------------|------------|------------|-----------|------------|-----------|------------|
| 2010           |        | Total       | 0 - 14     | 15 - 29    | 30 - 49   | 50 - 64    | 65+       | Not Stated |
| Cayman Islands | Total  | 55,036      | 9,968      | 10,747     | 23,167    | 8,168      | 2,985     | -          |
| •              | Male   | 27,218      | 5,078      | 5,241      | 11,580    | 3,947      | 1,373     | _          |
|                | Female | 27,818      | 4,890      | 5,507      | 11,587    | 4,221      | 1,613     | -          |
|                |        | ,           | .,000      | 0,00.      | ,         | .,         | .,        |            |
| Grand Cayman   | Total  | 52,740      | 9,626      | 10,316     | 22,356    | 7,755      | 2,688     | -          |
| •              | Male   | 26,108      | 4,908      | 5,013      | 11,179    | 3,757      | 1,251     | -          |
|                | Female | 26,632      | 4,718      | 5,303      | 11,177    | 3,998      | 1,437     | -          |
|                |        |             |            |            |           |            |           |            |
| Sister Islands | Total  | 2,296       | 342        | 432        | 811       | 413        | 298       | -          |
|                | Male   | 1,110       | 170        | 228        | 401       | 190        | 122       | -          |
|                | Female | 1,186       | 173        | 204        | 409       | 224        | 176       | -          |
|                |        |             |            |            |           |            |           |            |
| 1999           |        | Total       | 0 - 14     | 15 - 29    | 30 - 49   | 50 - 64    | 65+       | Not Stated |
| Cayman Islands | Total  | 39,020      | 7,598      | 8,706      | 15,966    | 4,486      | 2,195     | 69         |
|                | Male   | 19,033      | 3,830      | 4,218      | 7,703     | 2,268      | 980       | 34         |
|                | Female | 19,987      | 3,768      | 4,488      | 8,263     | 2,218      | 1,215     | 35         |
|                |        |             |            |            |           |            |           |            |
| Grand Cayman   | Total  | 37,083      | 7,243      | 8,369      | 15,279    | 4,209      | 1,914     | 69         |
|                | Male   | 18,091      | 3,654      | 4,034      | 7,394     | 2,134      | 841       | 34         |
|                | Female | 18,992      | 3,589      | 4,335      | 7,885     | 2,075      | 1,073     | 35         |
|                | _      |             |            |            |           |            |           |            |
| Sister Islands | Total  | 1,937       | 355        | 337        | 687       | 277        | 281       | -          |
|                | Male   | 942         | 176        | 184        | 309       | 134        | 139       | -          |
|                | Female | 995         | 179        | 153        | 378       | 143        | 142       | -          |
| 1989           |        | Total       | 0 - 14     | 15 - 29    | 30 - 49   | 50 - 64    | 65+       | Not Stated |
| Cayman Islands | Total  | 25,355      | 5,758      | 7,194      | 8,112     | 2,690      | 1,601     | -          |
| -              | Male   | 12,372      | 2,900      | 3,528      | 3,934     | 1,344      | 666       | _          |
|                | Female | 12,983      | 2,858      | 3,666      | 4,178     | 1,346      | 935       | _          |
|                | Tomaio | 12,000      | 2,000      | 0,000      | 1,170     | 1,010      | 000       |            |
| Grand Cayman   | Total  | 23,881      | 5,430      | 6,873      | 7,735     | 2,445      | 1,398     | -          |
|                | Male   | 11,654      | 2,732      | 3,373      | 3,762     | 1,216      | 571       | -          |
|                | Female | 12,227      | 2,698      | 3,500      | 3,973     | 1,229      | 827       | -          |
|                |        | ,           | , 3        | - , 3      | -,        | ,          |           |            |
| Sister Islands | Total  | 1,474       | 328        | 321        | 377       | 245        | 203       | -          |
|                | Male   | 718         | 168        | 155        | 172       | 128        | 95        | -          |
|                | Female | 756         | 160        | 166        | 205       | 117        | 108       | -          |
| -              |        |             |            |            |           |            |           |            |