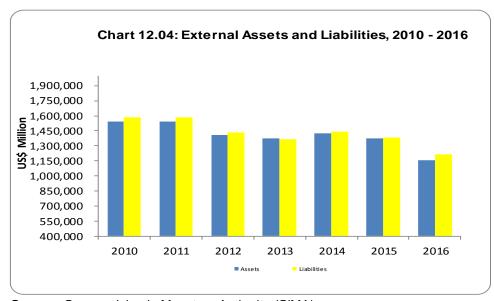

| CHAPTER 9      | : CONSUMER PRICES                                                                                        | 85         |
|----------------|----------------------------------------------------------------------------------------------------------|------------|
| 9.01           | Consumer Price Index, Annual Averages, 1995-2016                                                         | 86         |
| 9.02           | Consumer Price Index, by Quarter, 2009-2016                                                              | 87         |
| 9.03           | Number of Items by Division in the 2008 CPI Basket                                                       | 88         |
| 9.04           | Consumer Price Index, Averages by Major Groups (JUNE2008=100)                                            | 90         |
| 9.05           | Average Prices of Selected Items by Quarter, 2016                                                        | 91         |
| CHAPTER 1      | 0: EMPLOYMENT                                                                                            | 93         |
| 10.01a         | Labour Force Indicators by Sex, 2010-2016                                                                | 94         |
| 10.01b         | Labour Force Indicators by Status 2011-2016                                                              | 95         |
| 10.01c         | Labour Force Indicators by Age Groups 2011- 2016                                                         | 96         |
| 10.02          | Employment Status by Sex and Status, 2016                                                                | 97         |
| 10.03a         | Employment by Occupation and Sex, 2010-2016                                                              | 98         |
| 10.03b         | Employment by Occupation and Status, 2011-2016                                                           | 99         |
| 10.04a         | Employment by Industry, 2010-2016                                                                        | 100        |
| 10.05a         | Numbers of Work Permits by Industry (Private Sector) 2006-2009                                           | 101        |
| 10.05b         | Work Permits by Industry Classified by ISIC 2012-2016                                                    | 102        |
| 10.05c         | Work Permits by Nationality 2016                                                                         | 103        |
| 10.06a         | Employees of the Cayman Islands Central Government, 2009-2012                                            | 104        |
| 10.06b         | Employees of the Cayman Islands Central Government by Sex, 2011-2012                                     | 105        |
| 10.06c         | Employees of The Cayman Islands Government by Sex, 2016                                                  | 106        |
| 10.06d         | Public Sector Employment                                                                                 | 107        |
| 10.06e         | Employees of the Statutory Authorities and Government Corporation                                        | 107        |
| _              | 1: BALANCE OF PAYMENTS AND FOREIGN TRADE                                                                 | 109        |
| 11.01a         | The Cayman Islands Current Account Balance of Payments, 2012-2015                                        | 110        |
| 11.01b         | The Cayman Islands Current Account Receipts & Payments 2012-2015                                         | 111        |
| 11.02          | The Cayman Islands Balance of Payments 2012-2015                                                         | 112        |
| 11.03          | Merchandise Imports, Exports and Balance of Merchandise Trade 1993-2016                                  | 113        |
| 11.04          | Imports by SITC Sections 2010-2016                                                                       | 114        |
| 11.05          | Imports by Broad Economic Category, 2010-2016                                                            | 115        |
| 11.06          | Imported by Broad Economic Category by End Use 2010-2016                                                 | 116        |
| 11.07<br>11.08 | Imports by Major Countries of Origin, 2010-2016 Imported Motor Vehicles Inspected and Licensed 2010-2016 | 117<br>118 |
| CHARTER 4      | 2. MONETARY AND FINANCIAL CERVICES                                                                       | 440        |
| 12.01          | 2: MONETARY AND FINANCIAL SERVICES  Money and Banking Survey: 2011-2016                                  | 119<br>120 |
| 12.01          | Quarterly Average Prime Interest Lending Rate CI\$, 2011-2016                                            | 121        |
| 12.02b         | Weighted Average Rate on Loans, 2011-2016                                                                | 121        |
| 12.03a         | Total Assets of Domestic Retail Banks, 2006-2016                                                         | 122        |
| 12.03b         | Total Liabilities of Domestic Retail Banks, 2006-2016                                                    | 123        |
| 12.03c         | Foreign Assets and Liabilities of Domestic Retail Banks, 2006-2016                                       | 124        |
| 12.04          | Total Deposits and Total Loans of Domestic Retail Banks, 2006-16                                         | 125        |
| 12.05          | Domestic Bank Loans and Advance to Private Sector by Industry, 2012-2016                                 | 126        |
| 12.06          | External Assets and Liabilities of All Banks, 1990-2016                                                  | 127        |
| 12.07          | Number of Banks and Trust Licenses, 1991-2016                                                            | 128        |
| 12.08          | Number of Company Registrations by type, 1992-2016                                                       | 129        |
| 12.09          | Number of New Company Registrations by Type, 1992-2016                                                   | 130        |
| 12.10          | Insurance Statistics, 2003-2016                                                                          | 131        |
| 12.11          | Number of Mutual Funds and Fund Administrators, 2011-2016                                                | 132        |
| 12.12          | Number of Stock Listings by Instrument, 2011-2016                                                        | 133        |
| 12.13          | Stock Market Capitalization by Instrument (US\$Billions), 2011-2016                                      | 133        |
| CHAPTER 1      | 3: FISCAL OPERATIONS                                                                                     | 135        |
| 13.01          | Cayman Islands Fiscal Operations, 2010-2016                                                              | 136        |
| 13.02          | Taxes on International Trade                                                                             | 137        |