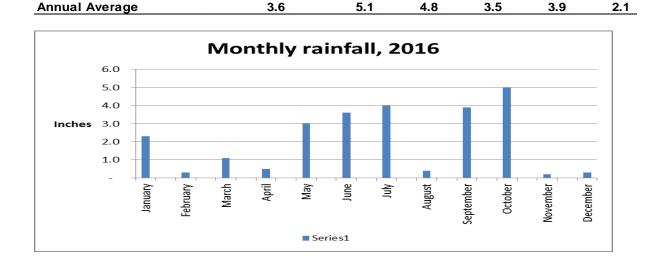

### **COMPENDIUM OF STATISTICS** 2016 Average Monthly Temperature for George Town, 2010-2016 18.05 173 174 18.06 Monthly Total Rainfall for George Town, 2010-2016 18.07 Average Monthly Humidity, George Town, 2010-2016 175 **CHAPTER 19: ENVIRONMENTAL HEALTH** 177 19.01a Waste Disposal, 2012-2016 178 19.01b Collection of Solid Waste and Litter Control, 2011-2016 178 Waste Reduction and Recycling, 2014-2016 19.02a 179 Hazardous Waste and Emergency Management, 2010-2016 19.02b 179 Food Safety and Hygiene Surveillance, 2010-2016 19.03 180 19.04 Environmental Health Monitoring Services, 2010-2016 180 19.05 Environmental Health Laboratory Services, 2010-2016 181 Rodent Control, 2010-2016 19.06 181 19.07 Mosquito Densities, Grand Cayman, 2010-2016 182 **CHAPTER 20: ENERGY** 183 20.01 Electricity Production in Grand Cayman, 1996-2016 184 20.02 Electricity Production in the Sister islands, 1991-2016 185 20.03 Type of Lighting Most Used, Census 2010 186 20.04 Type of Cooking Fuel Most Used, Census 2010 186 Water Supply in Grand Cayman, 2011-2016 20.05 187 Water Supply in Cayman Brac, 2011-2016 20.06 187 Trucked Water by Source, Grand Cayman 2011-2016 20.07 187 20.08 Desalinated Water Consumption by Consumer Group, 2010-2016 188 20.09 Main Source of Water Supply, Census 2010 188 **INFORMATION & COMMUNICATION TECHNOLOGY CHAPTER 21: ICT INFRASTRUCTURE AND ACCESS** 189 21.01 Fixed and Mobile Telephones, 2003-2016 190