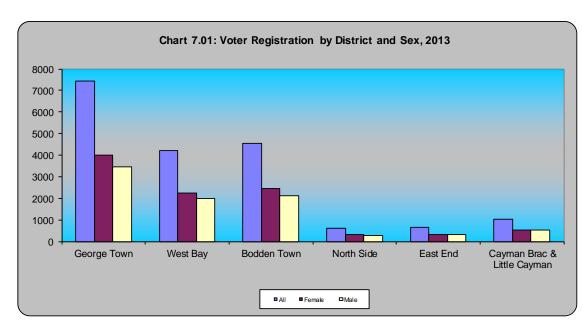

# **LIST OF CHARTS**

| Figure 1.01: | Population Pyramids for the Total Caymanian and Non-Caymanian   |     |
|--------------|-----------------------------------------------------------------|-----|
| -            | Population                                                      | 18  |
| Figure 1.02: | Population in Census Years, 1802-2010                           | 19  |
| Chart 1.01:  | Households by District, 2014                                    | 24  |
| Chart 6.01:  | Crimes Reported & Cleared Up, 2011-2016                         | 64  |
| Chart 6.02:  | Year- end Prison Population, 2011-2016                          | 68  |
| Chart 7.01:  | Voter Registration by District and Sex, 2013                    | 73  |
| Chart 8.01:  | Per Capita GDP at Current Prices, 2010-2016                     | 80  |
| Chart 9.01:  | The 2008 CPI Basket Expenditure Weight by Division              | 89  |
| Chart 11.01: | Value of Merchandise Imports, 2010-2016                         | 113 |
| Chart 11.02: | New Imports & Second hand imports 2010-2016                     | 118 |
| Chart 12.04: | External Assets & Liabilities, 2010-2016                        | 127 |
| Chart 12.05: | Number of Mutual Funds, 2011-2016                               | 132 |
| Chart 12.06: | Stock Exchange Listings 2011-2016                               | 133 |
| Chart 13.01: | Central Gov't Debt and Self Financing Debt (CI\$M), 1995-2016   | 138 |
| Chart 15.01: | Percent Distribution of Air Arrivals by Country of Origin, 2016 | 147 |
| Chart 17.01: | Vehicles that Passed inspection by Type, 2016                   | 161 |
| Chart 17.02: | New Ships Registered, 2011-2016                                 | 162 |
| Chart 18.01: | Green House Gas Emissions in the Cayman Islands                 | 170 |
| Chart 18.02: | Cayman Islands Conch Density                                    | 171 |
| Chart 18.03: | Average Monthly Temperature, 2016                               | 173 |
| Chart 18.04: | 2014 Monthly Rainfall totals for GT, 2016                       | 174 |
| Chart 18.05  | Average Monthly Relative humidity, 2016                         | 175 |