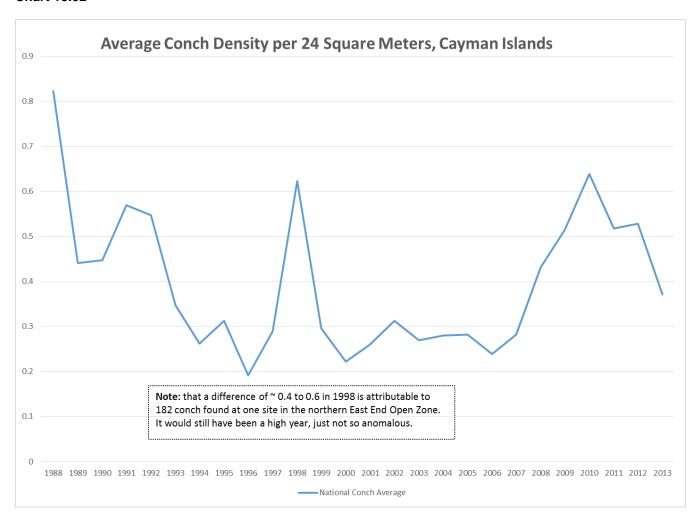

| 13.02b<br>13.02c<br>13.03                                                                                       | Domestic Taxes on Goods and Services<br>Various Financial Services Revenue<br>Central Government Debt and Self-Financing Debt, (CI\$M) 1995-2016                                                                                                                                                                                                                                                                                                                                                                                                                                                                                                                                                  | 137<br>137<br>138                                                  |
|-----------------------------------------------------------------------------------------------------------------|---------------------------------------------------------------------------------------------------------------------------------------------------------------------------------------------------------------------------------------------------------------------------------------------------------------------------------------------------------------------------------------------------------------------------------------------------------------------------------------------------------------------------------------------------------------------------------------------------------------------------------------------------------------------------------------------------|--------------------------------------------------------------------|
| CHAPTER 14:<br>14.01<br>14.02<br>14.03<br>14.04<br>14.05<br>14.06<br>14.07<br>14.08<br>14.09<br>14.10           | Farmers and Livestock in Grand Cayman – Goats, 2010-2016 Farmers and Livestock in Grand Cayman – Pigs, 2010-2016 Farmers and Livestock in Grand Cayman – Cattle, 2010-2016 Farmers and Livestock in Cayman Brac – Goats, 2011-2016 Farmers and Livestock in Cayman Brac – Pigs, 2011-2016 Farmers and Livestock in Cayman Brac – Cattle, 2011-2016 Throughput of Livestock by Category of the Government Abattoir, 2010-2016 Poultry Production in the Cayman Islands Sales of Fertilizers by Department of Agriculture, 2010-2016 Farmer Registration by District                                                                                                                                | 139<br>140<br>140<br>141<br>141<br>141<br>142<br>142<br>143<br>144 |
| CHAPTER 15:<br>15.01<br>15.02<br>15.03<br>15.04<br>15.05<br>15.06                                               | Visitor Arrivals in the Cayman Islands, 1996-2016 Visitor Air Arrivals by Country of Origin, 2011-2016 Visitor Air Arrivals, 2011-2016 Visitor Air Arrival: Characteristics & Visit Analysis, 2009 – 2016 Tourist Accommodation, 2000-2016 Visitor Expenditure, 2005-2012, 2016                                                                                                                                                                                                                                                                                                                                                                                                                   | 145<br>146<br>147<br>148<br>149<br>150<br>151                      |
| CHAPTER 16:<br>16.01a<br>16.01b<br>16.01c<br>16.01d<br>16.02a<br>16.02b<br>16.03a<br>16.03b<br>16.04a<br>16.04b | PHYSICAL PLANNING  Number of Planning Approvals by type of Development, GC, 2012-2016  Value of Planning Approvals by Type of Development, GC 2012-2016  Number of Planning Approvals by Type of Development, Sister Islands 2012-16  Value of Planning Approvals by Type of Development, Sister Islands, 2012-2016  Number of Building Permits by Type of Development, GC, 2012-2016  Value of Building Permits by Type of Development, GC, 2012-2016  Number of Certificates of Occupancy by Type of Development, GC, 2012-2016  Value of Certificates of Occupancy by Type of Development, GC, 2012-2016  Land and Property Transfers, 2012-2016  Charges Against Property and Land, 2012-2016 | 153<br>154<br>155<br>155<br>156<br>156<br>157<br>157<br>158<br>158 |
| CHAPTER 17:<br>17.01<br>17.02<br>17.03<br>17.04<br>17.05<br>17.06<br>17.07<br>17.08                             | TRANSPORT AND COMMUNICATION  Written and Road Tests Held & Passed, 2006-2016  Number of Vehicles that Passed Inspection by Type, 2011-2016  New Ships Registration, 2011-2016  Port Calls by Type of Vessel, 2011-2016  Shipping Activities at the George Town Port, 2011-2016  Aircraft Movements and Services, Grand Cayman, 1992-2016  Aircraft Movements and Services, Cayman Brac, 1992-2016  Postal Services, 2010-2016                                                                                                                                                                                                                                                                     | 159<br>160<br>161<br>162<br>163<br>163<br>164<br>165<br>166        |
|                                                                                                                 | THE ENVIRONMENT                                                                                                                                                                                                                                                                                                                                                                                                                                                                                                                                                                                                                                                                                   |                                                                    |
| CHAPTER 18:<br>18.01<br>18.02a<br>18.02b<br>18.02c<br>18.03<br>18.02<br>18.04                                   | CLIMATE, LAND COVER AND MARINE RESOURCE Cayman Islands Land Cover, 2013 Current Marine Parks Percent of Shelf Protected, Grand Cayman Current Marine Parks Percent of Shelf Protected, Cayman Brac Current Marine Parks Percent of Shelf Protected, Little Cayman Greenhouse gas Emissions 2007-2011 Cayman Islands Conch Density (per 24 square meters) Weather Synopsis, 2011-2016                                                                                                                                                                                                                                                                                                              | 167<br>168<br>169<br>169<br>169<br>170<br>171                      |