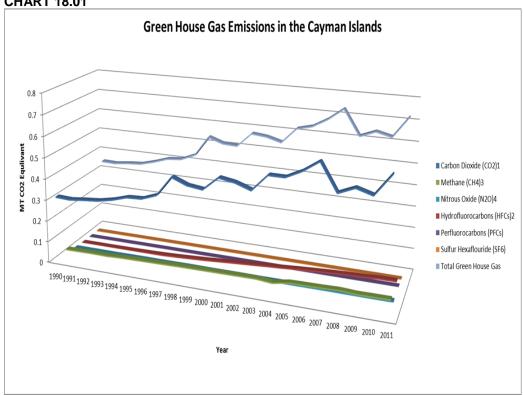

# **LIST OF CHARTS**

| Figure 1.01: | Population Pyramids for the Total Caymanian and Non-Caymanian   |     |
|--------------|-----------------------------------------------------------------|-----|
| -            | Population                                                      | 18  |
| Figure 1.02: | Population in Census Years, 1802-2010                           | 19  |
| Chart 1.01:  | Households by District, 2014                                    | 24  |
| Chart 6.01:  | Crimes Reported & Cleared Up, 2011-2016                         | 64  |
| Chart 6.02:  | Year- end Prison Population, 2011-2016                          | 68  |
| Chart 7.01:  | Voter Registration by District and Sex, 2013                    | 73  |
| Chart 8.01:  | Per Capita GDP at Current Prices, 2010-2016                     | 80  |
| Chart 9.01:  | The 2008 CPI Basket Expenditure Weight by Division              | 89  |
| Chart 11.01: | Value of Merchandise Imports, 2010-2016                         | 113 |
| Chart 11.02: | New Imports & Second hand imports 2010-2016                     | 118 |
| Chart 12.04: | External Assets & Liabilities, 2010-2016                        | 127 |
| Chart 12.05: | Number of Mutual Funds, 2011-2016                               | 132 |
| Chart 12.06: | Stock Exchange Listings 2011-2016                               | 133 |
| Chart 13.01: | Central Gov't Debt and Self Financing Debt (CI\$M), 1995-2016   | 138 |
| Chart 15.01: | Percent Distribution of Air Arrivals by Country of Origin, 2016 | 147 |
| Chart 17.01: | Vehicles that Passed inspection by Type, 2016                   | 161 |
| Chart 17.02: | New Ships Registered, 2011-2016                                 | 162 |
| Chart 18.01: | Green House Gas Emissions in the Cayman Islands                 | 170 |
| Chart 18.02: | Cayman Islands Conch Density                                    | 171 |
| Chart 18.03: | Average Monthly Temperature, 2016                               | 173 |
| Chart 18.04: | 2014 Monthly Rainfall totals for GT, 2016                       | 174 |
| Chart 18.05  | Average Monthly Relative humidity, 2016                         | 175 |