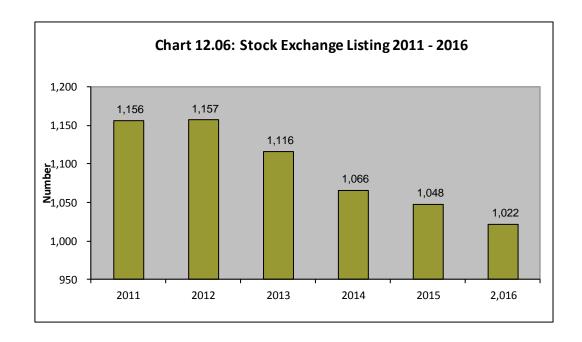

| CHAPTER 9      | : CONSUMER PRICES                                                                                        | 85         |
|----------------|----------------------------------------------------------------------------------------------------------|------------|
| 9.01           | Consumer Price Index, Annual Averages, 1995-2016                                                         | 86         |
| 9.02           | Consumer Price Index, by Quarter, 2009-2016                                                              | 87         |
| 9.03           | Number of Items by Division in the 2008 CPI Basket                                                       | 88         |
| 9.04           | Consumer Price Index, Averages by Major Groups (JUNE2008=100)                                            | 90         |
| 9.05           | Average Prices of Selected Items by Quarter, 2016                                                        | 91         |
| CHAPTER 1      | 0: EMPLOYMENT                                                                                            | 93         |
| 10.01a         | Labour Force Indicators by Sex, 2010-2016                                                                | 94         |
| 10.01b         | Labour Force Indicators by Status 2011-2016                                                              | 95         |
| 10.01c         | Labour Force Indicators by Age Groups 2011- 2016                                                         | 96         |
| 10.02          | Employment Status by Sex and Status, 2016                                                                | 97         |
| 10.03a         | Employment by Occupation and Sex, 2010-2016                                                              | 98         |
| 10.03b         | Employment by Occupation and Status, 2011-2016                                                           | 99         |
| 10.04a         | Employment by Industry, 2010-2016                                                                        | 100        |
| 10.05a         | Numbers of Work Permits by Industry (Private Sector) 2006-2009                                           | 101        |
| 10.05b         | Work Permits by Industry Classified by ISIC 2012-2016                                                    | 102        |
| 10.05c         | Work Permits by Nationality 2016                                                                         | 103        |
| 10.06a         | Employees of the Cayman Islands Central Government, 2009-2012                                            | 104        |
| 10.06b         | Employees of the Cayman Islands Central Government by Sex, 2011-2012                                     | 105        |
| 10.06c         | Employees of The Cayman Islands Government by Sex, 2016                                                  | 106        |
| 10.06d         | Public Sector Employment                                                                                 | 107        |
| 10.06e         | Employees of the Statutory Authorities and Government Corporation                                        | 107        |
| _              | 1: BALANCE OF PAYMENTS AND FOREIGN TRADE                                                                 | 109        |
| 11.01a         | The Cayman Islands Current Account Balance of Payments, 2012-2015                                        | 110        |
| 11.01b         | The Cayman Islands Current Account Receipts & Payments 2012-2015                                         | 111        |
| 11.02          | The Cayman Islands Balance of Payments 2012-2015                                                         | 112        |
| 11.03          | Merchandise Imports, Exports and Balance of Merchandise Trade 1993-2016                                  | 113        |
| 11.04          | Imports by SITC Sections 2010-2016                                                                       | 114        |
| 11.05          | Imports by Broad Economic Category, 2010-2016                                                            | 115        |
| 11.06          | Imported by Broad Economic Category by End Use 2010-2016                                                 | 116        |
| 11.07<br>11.08 | Imports by Major Countries of Origin, 2010-2016 Imported Motor Vehicles Inspected and Licensed 2010-2016 | 117<br>118 |
| CHARTER 4      | 2. MONETARY AND FINANCIAL CERVICES                                                                       | 440        |
| 12.01          | 2: MONETARY AND FINANCIAL SERVICES  Money and Banking Survey: 2011-2016                                  | 119<br>120 |
| 12.01          | Quarterly Average Prime Interest Lending Rate CI\$, 2011-2016                                            | 121        |
| 12.02b         | Weighted Average Rate on Loans, 2011-2016                                                                | 121        |
| 12.03a         | Total Assets of Domestic Retail Banks, 2006-2016                                                         | 122        |
| 12.03b         | Total Liabilities of Domestic Retail Banks, 2006-2016                                                    | 123        |
| 12.03c         | Foreign Assets and Liabilities of Domestic Retail Banks, 2006-2016                                       | 124        |
| 12.04          | Total Deposits and Total Loans of Domestic Retail Banks, 2006-16                                         | 125        |
| 12.05          | Domestic Bank Loans and Advance to Private Sector by Industry, 2012-2016                                 | 126        |
| 12.06          | External Assets and Liabilities of All Banks, 1990-2016                                                  | 127        |
| 12.07          | Number of Banks and Trust Licenses, 1991-2016                                                            | 128        |
| 12.08          | Number of Company Registrations by type, 1992-2016                                                       | 129        |
| 12.09          | Number of New Company Registrations by Type, 1992-2016                                                   | 130        |
| 12.10          | Insurance Statistics, 2003-2016                                                                          | 131        |
| 12.11          | Number of Mutual Funds and Fund Administrators, 2011-2016                                                | 132        |
| 12.12          | Number of Stock Listings by Instrument, 2011-2016                                                        | 133        |
| 12.13          | Stock Market Capitalization by Instrument (US\$Billions), 2011-2016                                      | 133        |
| CHAPTER 1      | 3: FISCAL OPERATIONS                                                                                     | 135        |
| 13.01          | Cayman Islands Fiscal Operations, 2010-2016                                                              | 136        |
| 13.02          | Taxes on International Trade                                                                             | 137        |