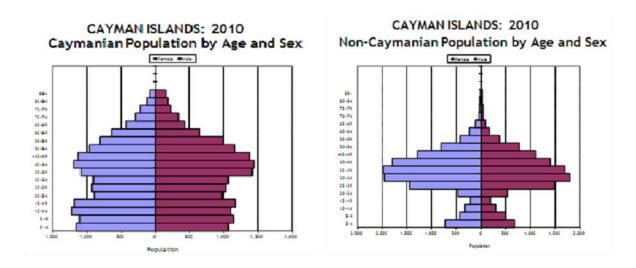

Figure
1.01 Population Pyramids for the Total, Caymanian and Non-Caymanian Population

1.07 Population Growth in Census Years 1802-2010

| Year | Resident<br>Population | Percent<br>Growth | Annual<br>Growth |
|------|------------------------|-------------------|------------------|
| 1802 | 933                    |                   |                  |
| 1891 | 4,322                  | 363.2             | 1.7              |
| 1911 | 5,564                  | 28.7              | 1.3              |
| 1921 | 5,270                  | (5.3)             | (0.5)            |
| 1934 | 5,930                  | 12.5              | 0.9              |
| 1943 | 6,690                  | 12.8              | 1.3              |
| 1960 | 8,511                  | 27.2              | 1.4              |
| 1970 | 10,068                 | 18.3              | 1.7              |
| 1979 | 16,677                 | 65.6              | 5.8              |
| 1989 | 25,355                 | 52.0              | 4.3              |
| 1999 | 39,020                 | 53.9              | 4.4              |
| 2010 | 55,036                 | 41.0              | 3.2              |
|      |                        |                   |                  |