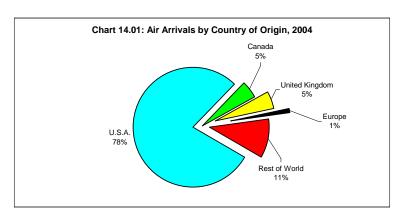

## Origin of Visitors Arriving by Air

Thousands

| Country of Origin          | 1995   | 1996   | 1997   | 1998   | 1999   | 2000 <sup>2</sup> | 2001   | 2002   | 2003   | 2004   |
|----------------------------|--------|--------|--------|--------|--------|-------------------|--------|--------|--------|--------|
| U.S.A.                     | 266.2  | 274.7  | 278.7  | 295.2  | 280.3  | 281.6             | 270.1  | 244.9  | 232.4  | 205.2  |
|                            | 73.7%  | 73.6%  | 73.1%  | 73.0%  | 71.0%  | 79.5%             | 80.9%  | 80.9%  | 79.2%  | 78.9%  |
| Canada                     | 14.1   | 16.2   | 18.2   | 18.4   | 18.9   | 15.0              | 13.6   | 13.6   | 14.1   | 12.1   |
|                            | 3.9%   | 4.3%   | 4.8%   | 4.6%   | 4.8%   | 4.2%              | 4.1%   | 4.5%   | 4.8%   | 4.7%   |
| United Kingdom             | 27.1   | 22.2   | 21.7   | 23.9   | 23.4   | 16.2              | 15.6   | 13.7   | 14.1   | 12.2   |
|                            | 7.5%   | 5.9%   | 5.7%   | 5.9%   | 5.9%   | 4.6%              | 4.7%   | 4.5%   | 4.8%   | 4.7%   |
| Europe                     | 10.2   | 11.3   | 11.0   | 10.8   | 11.1   | 6.4               | 4.9    | 4.2    | 4.1    | 3.1    |
|                            | 2.8%   | 3.0%   | 2.9%   | 2.7%   | 2.8%   | 1.8%              | 1.5%   | 1.4%   | 1.4%   | 1.2%   |
| Japan                      | 1.5    | 1.5    | 1.2    | 2.9    | 2.9    | 0.6               | 0.5    | 0.3    | 0.2    | -      |
|                            | 0.4%   | 0.4%   | 0.3%   | 0.7%   | 0.7%   | 0.2%              | 0.1%   | 0.1%   | 0.1%   | 0.0%   |
| Jamaica                    | 28.8   | 32.6   | 35.5   | 39.3   | 42.8   | 20.3              | 17.9   | 15.5   | 18.6   | -      |
|                            | 8.0%   | 8.7%   | 9.3%   | 9.7%   | 10.8%  | 5.7%              | 5.4%   | 5.1%   | 6.4%   | 0.0%   |
| Other Caribbean            | 4.6    | 4.8    | 4.2    | 5.0    | 5.4    | 4.1               | 3.3    | 3.4    | 3.3    | -      |
|                            | 1.3%   | 1.3%   | 1.1%   | 1.2%   | 1.4%   | 1.2%              | 1.0%   | 1.1%   | 1.1%   | 0.0%   |
| Rest of World              | 8.9    | 9.9    | 10.7   | 8.7    | 9.9    | 9.8               | 8.3    | 7.2    | 6.6    | 27.3   |
|                            | 2.5%   | 2.7%   | 2.8%   | 2.2%   | 2.5%   | 2.8%              | 2.5%   | 2.4%   | 2.3%   | 10.5%  |
| All Countries <sup>1</sup> | 361.4  | 373.2  | 381.2  | 404.2  | 394.7  | 354.1             | 334.1  | 302.8  | 293.5  | 259.9  |
|                            | 100.0% | 100.0% | 100.0% | 100.0% | 100.0% | 100.0%            | 100.0% | 100.0% | 100.0% | 100.0% |