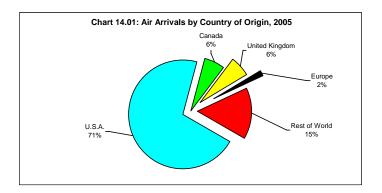

# Origin of Visitors Arriving by Air

# Thousands

| Country of Origin          | 1995         | 1996         | 1997         | 1998         | 1999          | 2000 <sup>2</sup> | 2001         | 2002         | 2003         | 2004   | 2005   |
|----------------------------|--------------|--------------|--------------|--------------|---------------|-------------------|--------------|--------------|--------------|--------|--------|
| U.S.A.                     | 266.2        | 274.7        | 278.7        | 295.2        | 280.3         | 281.6             | 270.1        | 244.9        | 232.4        | 205.2  | 118.8  |
|                            | 73.7%        | 73.6%        | 73.1%        | 73.0%        | 71.0%         | 79.5%             | 80.9%        | 80.9%        | 79.2%        | 78.9%  | 70.8%  |
| Canada                     | 14.1         | 16.2         | 18.2         | 18.4         | 18.9          | 15.0              | 13.6         | 13.6         | 14.1         | 12.1   | 10.5   |
|                            | 3.9%         | 4.3%         | 4.8%         | 4.6%         | 4.8%          | 4.2%              | 4.1%         | 4.5%         | 4.8%         | 4.7%   | 6.2%   |
| United Kingdom             | 27.1         | 22.2         | 21.7         | 23.9         | 23.4          | 16.2              | 15.6         | 13.7         | 14.1         | 12.2   | 10.0   |
|                            | 7.5%         | 5.9%         | 5.7%         | 5.9%         | 5.9%          | 4.6%              | 4.7%         | 4.5%         | 4.8%         | 4.7%   | 6.0%   |
| Europe                     | 10.2         | 11.3         | 11.0         | 10.8         | 11.1          | 6.4               | 4.9          | 4.2          | 4.1          | 3.1    | 2.7    |
|                            | 2.8%         | 3.0%         | 2.9%         | 2.7%         | 2.8%          | 1.8%              | 1.5%         | 1.4%         | 1.4%         | 1.2%   | 1.6%   |
| Japan                      | 1.5<br>0.4%  | 1.5<br>0.4%  | 1.2<br>0.3%  | 2.9<br>0.7%  | 2.9<br>0.7%   | 0.6<br>0.2%       | 0.5<br>0.1%  | 0.3<br>0.1%  | 0.2<br>0.1%  | N/A    | N/A    |
| Jamaica                    | 28.8<br>8.0% | 32.6<br>8.7% | 35.5<br>9.3% | 39.3<br>9.7% | 42.8<br>10.8% | 20.3<br>5.7%      | 17.9<br>5.4% | 15.5<br>5.1% | 18.6<br>6.4% | N/A    | N/A    |
| Other Caribbean            | 4.6<br>1.3%  | 4.8<br>1.3%  | 4.2<br>1.1%  | 5.0<br>1.2%  | 5.4<br>1.4%   | 4.1<br>1.2%       | 3.3<br>1.0%  | 3.4<br>1.1%  | 3.3<br>1.1%  | N/A    | N/A    |
| Rest of World              | 8.9          | 9.9          | 10.7         | 8.7          | 9.9           | 9.8               | 8.3          | 7.2          | 6.6          | 27.3   | 25.8   |
|                            | 2.5%         | 2.7%         | 2.8%         | 2.2%         | 2.5%          | 2.8%              | 2.5%         | 2.4%         | 2.3%         | 10.5%  | 15.4%  |
| All Countries <sup>1</sup> | 361.4        | 373.2        | 381.2        | 404.2        | 394.7         | 354.1             | 334.1        | 302.8        | 293.5        | 259.9  | 167.8  |
|                            | 100.0%       | 100.0%       | 100.0%       | 100.0%       | 100.0%        | 100.0%            | 100.0%       | 100.0%       | 100.0%       | 100.0% | 100.0% |

#### Notes

<sup>1</sup> Due to rounding, columns may not sum to total. <sup>2</sup> New series starting in 2000 N/A Not Available

14.03