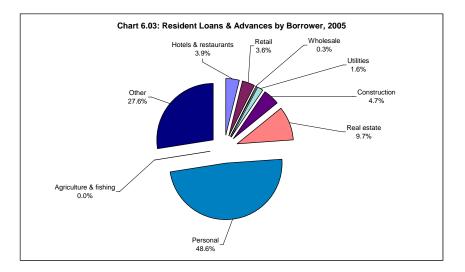

### Loans and Advances to Cayman Islands Residents by All Banks

|                       |         |           |           |           |           |           | CI\$ (000's) |           |           |                   |
|-----------------------|---------|-----------|-----------|-----------|-----------|-----------|--------------|-----------|-----------|-------------------|
| Industry              | 1996    | 1997      | 1998      | 1999      | 2000      | 2001      | 2002*        | 2003      | 2004      | 2005 <sup>1</sup> |
| Agriculture & fishing | 573     | 285       | 405       | 477       | 1,119     | 691       | 347          | 270       | 309       | 397               |
| Hotels & restaurants  | 74,057  | 49,575    | 53,778    | 64,729    | 88,243    | 70,840    | 76,603       | 62,098    | 83,707    | 71,509            |
| Retail                | 35,702  | 41,033    | 58,834    | 59,827    | 66,610    | 50,716    | 41,175       | 52,767    | 56,926    | 65,525            |
| Wholesale             | 15,361  | 15,812    | 23,322    | 21,930    | 19,637    | 12,304    | 9,378        | 10,453    | 14,447    | 4,866             |
| Utilities             | 25,792  | 72,657    | 52,543    | 50,430    | 28,218    | 20,703    | 21,725       | 36,127    | 28,775    | 29,013            |
| Construction          | 31,952  | 25,142    | 43,176    | 42,256    | 37,691    | 38,708    | 29,118       | 74,609    | 51,364    | 85,603            |
| Real estate           | 141,059 | 162,446   | 180,683   | 186,625   | 215,955   | 241,697   | 198,779      | 143,154   | 174,446   | 177,013           |
| Personal              | 421,933 | 472,101   | 433,181   | 580,835   | 735,854   | 673,011   | 673,276      | 782,435   | 924,048   | 887,484           |
| Other                 | 163,918 | 243,395   | 310,648   | 521,820   | 480,153   | 585,245   | 563,656      | 716,743   | 771,635   | 503,890           |
| All                   | 910,347 | 1,082,446 | 1,156,570 | 1,528,929 | 1,673,480 | 1,693,915 | 1,614,055    | 1,878,656 | 2,105,657 | 1,825,300         |