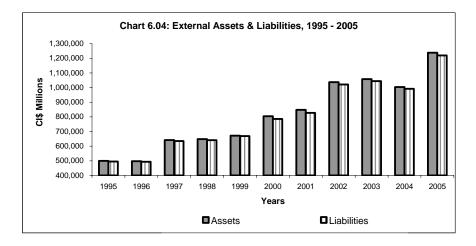

| 1995              | 499,702   | 8.5     | 495,000     | 8.7     |
| 1996              | 497,624   | (0.4)   | 492,993     | (0.4)   |
| 1997              | 641,663   | 28.9    | 635,289     | 28.9    |
| 1998 <sup>R</sup> | 622,771   | (2.9)   | 607,214     | (4.4)   |
| 1999 <sup>R</sup> | 578,422   | (7.1)   | 628,817     | 3.6     |
| 2000 <sup>R</sup> | 781,546   | 35.1    | 766,935     | 22.0    |
| 2001 <sup>R</sup> | 848,511   | 8.6     | 828,096     | 8.0     |
| 2002 <sup>R</sup> | 1,037,031 | 22.2    | 1,020,989   | 23.3    |
| 2003 <sup>P</sup> | 1,057,359 | 2.0     | 1,043,717   | 2.2     |
| 2004              | 1,003,365 | (5.1)   | 991,658     | (5.0)   |
| 2005 <sup>P</sup> | 1,237,727 | 23.4    | 1,219,331   | 23.0    |

#### External Assets and Liabilities of All Banks



li<mark>,</mark>ESD

# Prime Interest Rate by Quarterly Average

|                     | 1995 | 1996 | 1997 | 1998 | 1999 | 2000 | 2001 | 2002 | 2003 | 2004 | 2005 |
|---------------------|------|------|------|------|------|------|------|------|------|------|------|
| CI\$ Prime Rate     |      |      |      |      |      |      |      |      |      |      |      |
| 1st quarter average | 8.66 | 8.42 | 8.25 | 8.25 | 7.75 | 8.66 | 8.50 | 4.75 | 4.25 | 4.00 | 5.50 |
| 2nd quarter average | 9.00 | 8.25 | 8.25 | 8.25 | 7.75 | 9.17 | 7.17 | 4.75 | 4.25 | 4.00 | 5.9  |
| 3rd quarter average | 9.00 | 8.25 | 8.25 | 8.25 | 8.08 | 9.50 | 6.42 | 4.75 | 4.00 | 4.41 | 6.50 |
| 4th quarter average | 9.00 | 8.25 | 8.25 | 8.00 | 8.33 | 9.50 | 5.08 | 4.42 | 4.00 | 4.93 | 6.83 |
| Annual average      | 8.