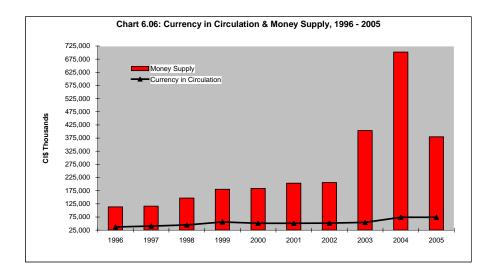

Source: Economics and Statistics Office

| 6.07 C | irrency in Circulation and Money Supply |
|--------|-----------------------------------------|
|--------|-----------------------------------------|

|                                             |         |         |         |         |         | (       | CI\$ (000's) |         |         |         |
|---------------------------------------------|---------|---------|---------|---------|---------|---------|--------------|---------|---------|---------|
|                                             | 1996    | 1997    | 1998    | 1999    | 2000    | 2001    | 2002         | 2003    | 2004    | 2005    |
| Currency in Circulation <sup>1</sup>        |         |         |         |         |         |         |              |         |         |         |
| \$100                                       | 13,564  | 15,288  | 18,423  | 23,810  | 19,621  | 19,248  | 19,143       | 19,445  | 31,293  | 29,245  |
| \$40/\$50                                   | 6,186   | 6,001   | 5,877   | 7,587   | 7,157   | 6,534   | 7,332        | 9,494   | 13,338  | 15,451  |
| \$25                                        | 6,414   | 6,843   | 7,194   | 9,722   | 8,814   | 9,451   | 8,673        | 7,945   | 11,152  | 10,116  |
| \$10                                        | 2,770   | 2,920   | 3,029   | 3,832   | 3,613   | 3,739   | 3,585        | 3,723   | 3,439   | 3,668   |
| \$5                                         | 1,656   | 1,875   | 1,954   | 2,247   | 2,345   | 2,336   | 2,452        | 2,521   | 2,741   | 2,894   |
| \$1                                         | 2,900   | 3,198   | 3,441   | 3,789   | 4,011   | 4,210   | 4,386        | 4,683   | 4,938   | 5,200   |
| 25 cents                                    | 2,222   | 2,433   | 2,676   | 2,929   | 3,099   | 3,228   | 3,349        | 3,627   | 3,908   | 4,217   |
| 10 cents                                    | 1,109   | 1,203   | 1,307   | 1,399   | 1,478   | 1,531   | 1,576        | 1,673   | 1,805   | 1,960   |
| 5 cents                                     | 419     | 458     | 496     | 543     | 580     | 616     | 650          | 699     | 741     | 804     |
| 1 cents                                     | 303     | 329     | 358     | 399     | 431     | 462     | 489          | 526     | 556     | 612     |
| Total                                       | 37,543  | 40,548  | 44,755  | 56,257  | 51,149  | 51,354  | 51,635       | 54,336  | 73,911  | 74,167  |
| + Demand Deposits (KYD)                     | 76,004  | 75,716  | 102,129 | 124,132 | 132,514 | 152,285 | 154,537      | 349,364 | 628,122 | 305,588 |
| Money Supply (M <sub>1</sub> ) <sup>1</sup> | 113,547 | 116,264 | 146,884 | 180,389 | 183,663 | 203,639 | 206,172      | 403,699 | 702,033 | 379,757 |
| Percent Increase                            | 24.3    | 2.4     | 26.3    | 22.8    | 1.8     | 10.9    | 1.2          | 95.8    | 73.9    | (45.9)  |