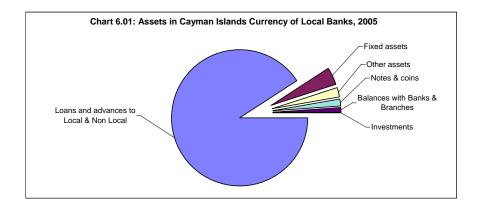

|                                      |         | ŀ       | Position at e | end of year, | CI\$ (000's) |           |             |           |
|--------------------------------------|---------|---------|---------------|--------------|--------------|-----------|-------------|-----------|
|                                      | 1998    | 1999    | 2000          | 2001         | 2002*        | 2003      | 2004        | 2005      |
| Notes & coins                        | 12,166  | 17,376  | 16,278        | 16,047       | 13,760       | 12,435    | 17,886      | 20,855    |
| Balances with Banks & Branches       | 56,108  | 70,224  | 75,410        | 77,440       | 12,470       | 14,865    | 16,964      | 10,663    |
| Loans & Advances to Banks & Branches | -       | -       | -             | -            | -            | 69.2      | 0           | 0         |
| Investments                          | 625     | 525     | 4,456         | 523          | 8,023        | 3.3       | 2.5         | 3.3       |
| Loans & advances:                    |         |         |               |              |              |           |             |           |
| Local                                | 535,194 | 679,862 | 746,313       | 740,326      | 709,890      | 937,011.7 | 1,085,064.2 | 956,203.3 |
| Non local                            | 27      | 139     | 5             | 9,214        | 9,449        | 14,298.3  | 22,145.8    | 26,630    |
| Fixed assets                         | 26,574  | 19,861  | 20,808        | 23,033       | 33,026       | 29,410    | 27,540.8    | 44,725    |
| Other assets                         | 10,741  | 67,657  | 24,272        | 20,710       | 20,312       | (10,980)  | 35,827.5    | 22,888    |
| TOTAL ASSETS                         | 641,435 | 855,644 | 887,542       | 887,293      | 806,930      | 997,113   | 1,205,431   | 1,081,968 |