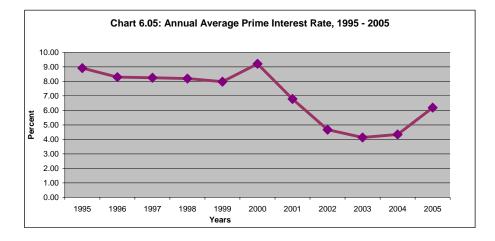

# Prime Interest Rate by Quarterly Average

|                     | 1995 | 1996 | 1997 | 1998 | 1999 | 2000 | 2001 | 2002 | 2003 | 2004 | 2005 |
|---------------------|------|------|------|------|------|------|------|------|------|------|------|
| CI\$ Prime Rate     |      |      |      |      |      |      |      |      |      |      |      |
| 1st quarter average | 8.66 | 8.42 | 8.25 | 8.25 | 7.75 | 8.66 | 8.50 | 4.75 | 4.25 | 4.00 | 5.50 |
| 2nd quarter average | 9.00 | 8.25 | 8.25 | 8.25 | 7.75 | 9.17 | 7.17 | 4.75 | 4.25 | 4.00 | 5.9  |
| 3rd quarter average | 9.00 | 8.25 | 8.25 | 8.25 | 8.08 | 9.50 | 6.42 | 4.75 | 4.00 | 4.41 | 6.50 |
| 4th quarter average | 9.00 | 8.25 | 8.25 | 8.00 | 8.33 | 9.50 | 5.08 | 4.42 | 4.00 | 4.93 | 6.83 |
| Annual average      | 8.92 | 8.29 | 8.25 | 8.19 | 7.98 | 9.21 | 6.79 | 4.67 | 4.13 | 4.34 | 6.18 |