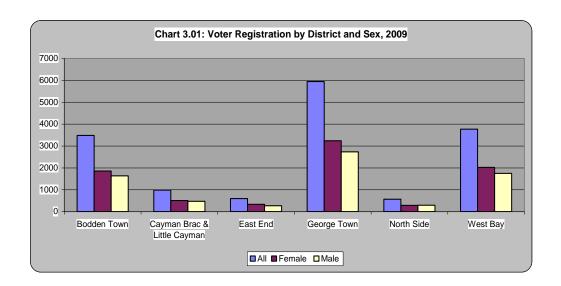

### 3.01b

## Voter Registration by District and Sex, 2009

|                                | All    |         | Female |         | Male   |         | Sex Distribution % |      |
|--------------------------------|--------|---------|--------|---------|--------|---------|--------------------|------|
| District                       | Number | Percent | Number | Percent | Number | Percent | Female             | Male |
| Total                          | 15,338 | 100     | 8,225  | 100     | 7,113  | 100.0   | 53.6               | 46.4 |
| George Town                    | 5,942  | 38.7    | 3,224  | 39.2    | 2,718  | 38.2    | 54.3               | 45.7 |
| West Bay                       | 3,768  | 24.6    | 2,021  | 24.6    | 1,747  | 24.6    | 53.6               | 46.4 |
| Bodden Town                    | 3,482  | 22.7    | 1,856  | 22.6    | 1,626  | 22.9    | 53.3               | 46.7 |
| North Side                     | 568    | 3.7     | 286    | 3.5     | 282    | 4.0     | 50.4               | 49.6 |
| East End                       | 597    | 3.9     | 331    | 4.0     | 266    | 3.7     | 55.4               | 44.6 |
| Cayman Brac &<br>Little Cayman | 981    | 6.4     | 507    | 6.2     | 474    | 6.7     | 51.7               | 48.3 |

Source: Cayman Islands Elections Office. www.electionsoffice.ky