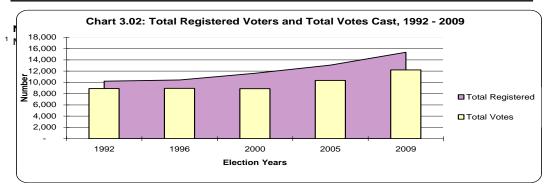

#### 3.02

### Election Results by District, 1992 - 2009

| Election Year/Details         | Number of<br>MLA's <sup>1</sup> | Female<br>MLA's | Registered<br>Voters | Votes Cast    | Percent<br>Voting |
|-------------------------------|---------------------------------|-----------------|----------------------|---------------|-------------------|
| 1992 (including postal votes) |                                 |                 |                      |               |                   |
| George Town                   | 4                               | 1               | 4,126                | 3,456         | 83.8              |
| West Bay                      | 4                               |                 | 2,597                | 2,360         | 90.9              |
| Bodden Town                   | 3                               |                 | 1,635                | 1,404         | 85.9              |
| North Side                    | 1                               | 1               | 477                  | 457           | 95.8              |
| East End                      | 1                               |                 | 567                  | 514           | 90.7              |
| Cayman Brac & Little Cayman   | 2                               |                 | 794                  | 705           | 88.8              |
| All                           | 15                              | 2               | 10,196               | 8,896         | 87.2              |
| 1995 (including postal votes) |                                 |                 |                      |               |                   |
| Bodden Town                   | 1                               | 1               | 1,836                |               |                   |
| 1996 (including postal votes) |                                 |                 |                      |               |                   |
| George Town                   | 4                               |                 | 4,124                | 3,355         | 81.4              |
| West Bay                      | 4                               |                 | 2,643                | 2,314         | 87.6              |
| Bodden Town                   | 3                               | 1               | 1,841                | 1,594         | 86.6              |
| North Side                    | 1                               | 1               | 485                  | 470           | 96.9              |
| East End                      | 1                               | 4               | 528                  | 466           | 88.3              |
| Cayman Brac & Little Cayman   | 2                               | 1               | 806                  | 734           | 91.1              |
| All                           | 15                              | 3               | 10,427               | 8,933         | 85.7              |
| 2000 (including postal votes) | _                               |                 | . = 0.0              |               |                   |
| George Town                   | 4                               |                 | 4,509                | 3,296         | 73.1              |
| West Bay                      | 4                               |                 | 2,962                | 2,287         | 77.2              |
| Bodden Town<br>North Side     | 3<br>1                          | 1               | 2,133<br>514         | 1,592<br>469  | 74.6<br>91.2      |
| East End                      | 1                               | '               | 604                  | 469<br>472    | 78.1              |
| Cayman Brac & Little Cayman   | 2                               | 1               | 882                  | 746           | 84.6              |
| All                           | 15                              | 2               | 11,604               | 8,8 <b>62</b> | <b>76.4</b>       |
| 2005 (including postal votes) |                                 | _               | 11,001               | 0,002         |                   |
| George Town                   | 4                               | 1               | 5,008                | 3,652         | 72.9              |
| West Bay                      | 4                               | -               | 3,225                | 2,676         | 83.0              |
| Bodden Town                   | 3                               |                 | 2,774                | 2,218         | 80.0              |
| North Side                    | 1                               | 1               | 570                  | 493           | 86.5              |
| East End                      | 1                               |                 | 585                  | 532           | 90.9              |
| Cayman Brac & Little Cayman   | 2                               | 1               | 897                  | 759           | 84.6              |
| All                           | 15                              | 3               | 13,059               | 10,330        | 79.1              |
| 2009 (including postal votes) |                                 |                 |                      |               |                   |
| George Town                   | 4                               | -               | 5,942                | 4,574         | 77.0              |
| West Bay                      | 4                               |                 | 3,768                | 3,006         | 79.8              |
| Bodden Town                   | 3                               |                 | 3,482                | 2,815         | 80.8              |
| North Side                    | 1                               | -               | 568                  | 498           | 87.7              |
| East End                      | 1                               |                 | 597                  | 510           | 85.4              |
| Cayman Brac & Little Cayman   | 2                               | 1               | 981                  | 801           | 81.7              |
| All                           | 15                              | 1               | 15,338               | 12,204        | 79.6              |