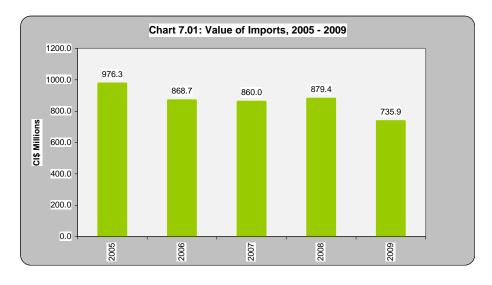

7.01 Imports, Exports and Balance of Merchandise Trade, 1993 - 2009

|      |                    |                   |                  |                   | CI\$ millions       |
|------|--------------------|-------------------|------------------|-------------------|---------------------|
| Year | Imports<br>(CIF)   | Yr/Yr %<br>change | Exports<br>(FOB) | Yr/Yr %<br>change | Balance<br>of Trade |
| 1993 | 261.1              | (6.2)             | 1.8              | (51.4)            | (259.3)             |
| 1994 | 272.9              | 4.5               | 2.0              | 11.1              | (270.9)             |
| 1995 | 332.5              | 21.8              | 3.4              | 70.0              | , ,                 |
|      |                    |                   |                  |                   | (329.1)             |
| 1996 | 314.9              | (5.3)             | 2.2              | (35.3)            | (312.7)             |
| 1997 | 428.4              | 36.0              | 1.8              | (18.2)            | (426.6)             |
| 1998 | 448.2              | 4.6               | 1.0              | (44.4)            | (447.2)             |
| 1999 | 471.7              | 5.2               | 1.2              | 20.0              | (470.5)             |
| 2000 | 574.9              | 21.9              | 3.2              | 166.7             | (571.7)             |
| 2001 | 514.5              | (10.5)            | 3.5              | 9.4               | (511.0)             |
| 2002 | 496.0              | (3.6)             | 2.3              | (34.3)            | (493.7)             |
|      |                    |                   |                  |                   |                     |
| 2003 | 546.2              | 10.1              | 19.7             | 756.5             | (526.5)             |
| 2004 | 718.9              | 31.6              | 11.9             | (39.6)            | (707.0)             |
| 2005 | 976.3              | 35.8              | 42.8             | 260.0             | (933.5)             |
| 2006 | 868.7              | (11.0)            | 13.9             | (67.6)            | (854.9)             |
| 2007 | 860.0              | (1.0)             | 17.9             | 28.9              | (842.1)             |
| 2008 | 879.4 <sup>R</sup> | 2.3               | 12.4             | -30.5             | (867.0)             |
|      |                    |                   |                  |                   | ` ,                 |
| 2009 | 735.9              | (16.3)            | 16.0             | 28.4              | (719.9)             |

The high imports figure in 2005 is due to reconstruction after Hurricane Ivan in 2004.

7.02