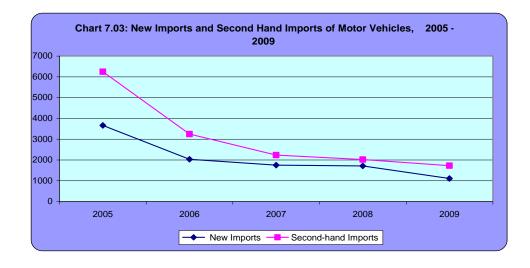

| Special Vehicles      | 102   | 29    | 25    | 10    | 7     |
| Trailers              | 60    | 281   | 98    | 71    | 61    |
| Total second-hand     | 6,245 | 3,244 | 2,234 | 2,019 | 1,723 |
| Total vehicle imports |       |       |       |       |       |
| Cars                  | 7,199 | 3,739 | 2,842 | 2,755 | 2137  |
| Trucks                | 2,084 | 763   | 664   | 606   | 433   |
| Buses                 | 75    | 36    | 24    | 25    | 30    |
| Motor Cycles          | 320   | 307   | 238   | 224   | 135   |
| Special Vehicles      | 122   | 46    | 32    | 10    | 8     |
| Trailers              | 103   | 386   | 183   | 110   | 88    |
| Total vehicle imports | 9,903 | 5,277 | 3,983 | 3,730 | 2,831 |

Source: Customs Department & Vehicle and Drivers' Licensing Department





7.06 The Cayman Islands Current Account BOP, 2006 - 2007 (\$'Million)

|                                                                 |         | 2006    |         |         | 2007    |         |
|-----------------------------------------------------------------|---------|---------|---------|---------|---------|---------|
|                                                                 | Credit  | Debit   | Net     | Credit  | Debit   | Net     |
| I. CURRENT ACCOUNT                                              | 3,167.9 | 3,518.5 | (350.6) | 3,613.3 | 4,004.5 | (391.2) |
| GOODS AND SERVICES                                              | 1,316.6 | 1,307.7 | 8.9     | 1,356.7 | 1,356.4 | 0.3     |
| A. GOODS                                                        | 23.0    | 772.2