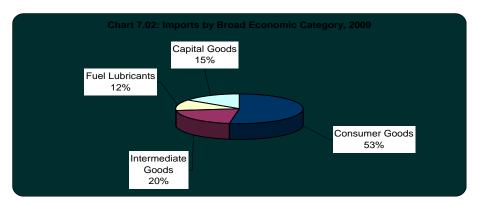

## Notes:

Sections 8 and 9 could be grossly overstated due to improper tariff classification \*SITC (Standard International Trade Classification)

7.03 Imports by Broad Economic Category, 2005 - 2009

| •                     | •     | · ·   | •     |       | CI\$ millions |
|-----------------------|-------|-------|-------|-------|---------------|
| CATEGORY              | 2005  | 2006  | 2007  | 2008  | 2009          |
| CONSUMER GOODS        |       |       |       |       |               |
| Total                 | 392.5 | 435.0 | 396.3 | 406.9 | 387.3         |
| Food and Beverages    | 88.3  | 93.9  | 118.5 | 130.7 | 132.1         |
| Clothing and footwear | 9.3   | 8.6   | 10.3  | 9.6   | 8.0           |
| Other                 | 294.9 | 332.4 | 267.5 | 266.6 | 247.2         |
| INTERMEDIATE GOODS    |       |       |       |       |               |
| Total                 | 281.0 | 188.9 | 207.1 | 183.6 | 150.0         |
| Construction          | 98.9  | 48.5  | 63.4  | 63.2  | 37.7          |
| Others                | 182.1 | 140.5 | 143.7 | 120.4 | 112.3         |
| FUEL& LUBRICANTS      | 76.2  | 70.0  | 105.4 | 142.6 | 88.0          |
| CAPITAL GOODS         |       |       |       |       |               |
| Total                 | 226.6 | 174.8 | 151.2 | 146.2 | 110.6         |
| Transportation        | 127.2 | 75.6  | 64.7  | 70.8  | 48.9          |
| Others                | 99.4  | 99.2  | 86.6  | 75.4  | 61.7          |
| ALL IMPORTS           | 976.3 | 868.7 | 860.0 | 879.4 | 735.9         |
|                       |       |       |       |       | Percent       |
| CONSUMER GOODS        |       |       |       |       |               |
| Total                 | 40.2  | 50.1  | 46.1  | 46.3  | 52.6          |
| Food and Beverages    | 9.0   | 10.8  | 13.8  | 14.9  | 18.0          |
| Clothing and footwear | 1.0   | 1.0   | 1.2   | 1.1   | 1.1           |
| Other                 | 30.2  | 38.3  | 31.1  | 30.3  | 33.6          |
| INTERMEDIATE GOODS    |       |       |       |       |               |
| Total                 | 28.8  | 21.7  | 24.1  | 20.9  | 20.4          |
| Construction          | 10.1  | 5.6   | 7.4   | 7.2   | 5.1           |
| Others                | 18.6  | 16.2  | 16.7  | 13.7  | 15.3          |
| FUEL& LUBRICANTS      | 7.8   | 8.1   | 12.3  | 16.2  | 12.0          |
| CAPITAL GOODS         |       |       |       |       |               |
| Total                 | 23.2  | 20.1  | 17.6  | 16.6  | 15.0          |
| Transportation        | 13.0  | 8.7   | 7.5   | 8.1   | 6.6           |
| Others                | 10.2  | 11.4  | 10.1  | 8.6   | 8.4           |
| ALL IMPORTS           | 100   | 100   | 100   | 100   | 100           |
| , OICIO               | 100   | 100   | 100   | 100   | .00           |