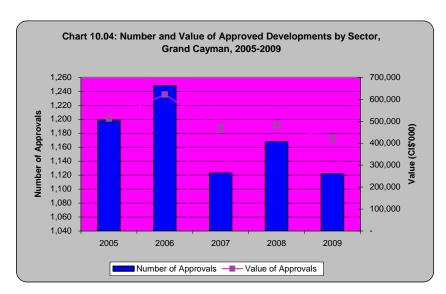

#### 10.07a Number of of Approvals by Type of Development, Grand Cayman, 2005 - 2009

| Type of Development     | 2005  | 2006  | 2007  | 2008  | 2009  |
|-------------------------|-------|-------|-------|-------|-------|
| Residential             | 532   | 336   | 437   | 424   | 426   |
| Apartments./Condos.     | 132   | 222   | 112   | 103   | 109   |
| Commercial/Industrial   | 121   | 100   | 70    | 54    | 58    |
| Hotels (inc expansions) | 4     | 1     | 1     | -     | _     |
| Government              | 15    | 15    | 10    | 7     | 3     |
| Others                  | 394   | 574   | 493   | 580   | 526   |
| Total                   | 1,198 | 1,248 | 1,123 | 1,168 | 1,122 |

# 10.07b Value of Approvals by Type of Development, Grand Cayman, 2005 - 2009

CI\$ (000's) Type of Development 2005 2006 2007 2008 2009 74,848 Residential 105,769 131,300 110,333 121,986 Apartments./Condos. 194,879 294,289 88,900 141,496 170,262 Commercial 103,976 119,779 71,700 125,435 29,037 Industrial 44,388 8,400 20,517 11,123 2,556 55,000 Hotels (inc expansions) 16,220 6,043 Government 3,739 7,460 54,500 18,470 95 Others 66,147 74,155 59,100 73,997 97,489 Total 468,900 480,855 511,247 620,962 421,425