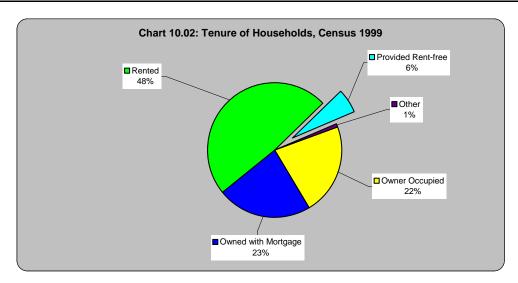

#### Households by Tenure, Census Years 1960 - 1999

|                | 1960 1970 |         | 70      | 1979    |         | 1989    |         | 1999    |         |         |
|----------------|-----------|---------|---------|---------|---------|---------|---------|---------|---------|---------|
| Tenure         | Number    | Percent | Number  | Percent | Number  | Percent | Number  | Percent | Number  | Percent |
| Owner Occupied | 1,537.0   | 82.0    | 1,787.0 | 72.4    | 3,000.0 | 67.8    | 4,308.0 | 53.1    | 6,663.0 | 44.7    |
| Rented         | 338.0     | 18.0    | 682.0   | 27.6    | 1,426.0 | 32.2    | 3,807.0 | 46.9    | 8,245.0 | 55.3    |
| All            | 1,875     | 100     | 2,469   | 100     | 4,426   | 100     | 8,115   | 100     | 14,908  | 100     |

Population Censuses are carried out every ten years; the next census is scheduled for October 2010. Rent - Free is included in Rented

Source: Population Censuses 1960-1999, Economics and Statistics Office