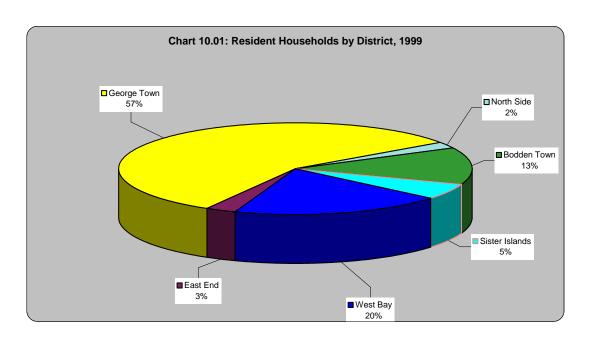

# 10.01 Private Resident Households by District, Census Years 1960 - 1999

|                                                                  | 19                             | 60                                 | 19                              | 70                                | 19                                | 79                                | 19                                  | 89                                 | 19                                    | 99                                 |
|------------------------------------------------------------------|--------------------------------|------------------------------------|---------------------------------|-----------------------------------|-----------------------------------|-----------------------------------|-------------------------------------|------------------------------------|---------------------------------------|------------------------------------|
|                                                                  | Number                         | Percent                            | Number                          | Percent                           | Number                            | Percent                           | Number                              | Percent                            | Number                                | Percent                            |
| Cayman Islands                                                   | 1,875                          | 100                                | 2,469                           | 100                               | 4,426                             | 100                               | 8,115                               | 100                                | 14,908                                | 100                                |
| Grand Cayman                                                     | 1,532                          | 81.7                               | 2,110                           | 85.5                              | 3,938                             | 89.0                              | 7,613                               | 93.8                               | 14,094                                | 94.5                               |
| Sister Islands                                                   | 343                            | 18.3                               | 359                             | 14.5                              | 488                               | 11.0                              | 502                                 | 6.2                                | 814                                   | 5.5                                |
| West Bay<br>George Town<br>Bodden Town<br>North Side<br>East End | 476<br>646<br>188<br>84<br>138 | 25.4<br>34.5<br>10.0<br>4.5<br>7.4 | 587<br>994<br>244<br>105<br>180 | 23.8<br>40.3<br>9.9<br>4.3<br>7.3 | 989<br>2,073<br>421<br>208<br>247 | 22.3<br>46.8<br>9.5<br>4.7<br>5.6 | 1,681<br>4,445<br>941<br>260<br>286 | 20.7<br>54.8<br>11.6<br>3.2<br>3.5 | 2,917<br>8,467<br>1,953<br>353<br>404 | 19.6<br>56.8<br>13.1<br>2.4<br>2.7 |
| Cayman Brac<br>Little Cayman                                     | 333<br>10                      | 17.8<br>0.5                        | 347<br>12                       | 14.1<br>0.5                       | 452<br>36                         | 10.2<br>0.8                       | 491<br>11                           | 6.1<br>0.1                         | 733<br>81                             | 4.9<br>0.5                         |