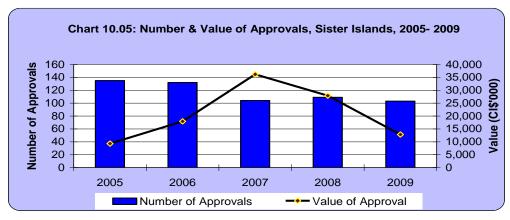

#### 10.08a Number of Approvals by Type of Development, Sister Islands, 2005 - 2009

| Type of Development      | 2005 | 2006 | 2007 | 2008 | 2009 |
|--------------------------|------|------|------|------|------|
| Residential              | 43   | 39   | 35   | 40   | 34   |
| Apartments./Condos.      | 4    | -    | 6    | 5    | 2    |
| Commercial               | 9    | 5    | 5    | 5    | 2    |
| Industrial               | 1    | 10   | -    | 1    | -    |
| Hotels (inc. expansions) | -    | 1    | -    | 2    | -    |
| Government               | 5    | 10   | 9    | 3    | 3    |
| Other                    | 73   | 67   | 49   | 53   | 62   |
| TOTAL                    | 135  | 132  | 104  | 109  | 103  |

# 10.08b Value of Approvals by Type of Development, Sister Islands, 2005 - 2009 (CI\$000's)

| Type of Development      | 2005  | 2006   | 2007   | 2008   | 2009   |
|--------------------------|-------|--------|--------|--------|--------|
| Residential              | 5,940 | 6,715  | 5,751  | 7,764  | 5,751  |
| Apartments./Condos.      | 1,253 | -      | 650    | 8,220  | 650    |
| Commercial               | 603   | 650    | 1,085  | 972    | 1,085  |
| Industrial               | 500   | 1,550  | -      | 40     | 0      |
| Hotels (inc. expansions) | -     | 5,500  | -      | 6,900  | 0      |
| Government               | 203   | 2,739  | 2,025  | 86     | 2,025  |
| Other                    | 782   | 771    | 3,281  | 3,922  | 3,281  |
| TOTAL                    | 9,280 | 17,925 | 12,792 | 27,904 | 12,792 |