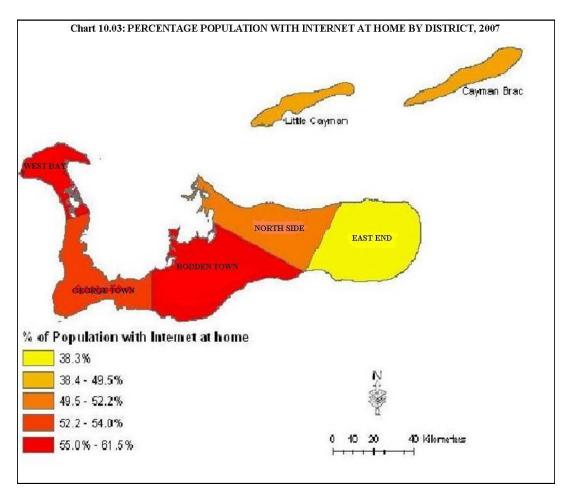

10.06 Households' Information Technology Profile, 2006 - 2008

| -                                        | 2006 | 2007 | 2008 |
|------------------------------------------|------|------|------|
| Household with at least one computer     | 55   | 65   | 65   |
| Household with at least one cell phone   | 95   | 98   | 98   |
| Households with at least two cell phones | 68   | 69   | 67   |
| Households with fixed telephone line     | 50   | 50   | 42   |
| Households with internet                 | 50   |      | 61   |
| Households with cable television         | 76   |      | 71   |