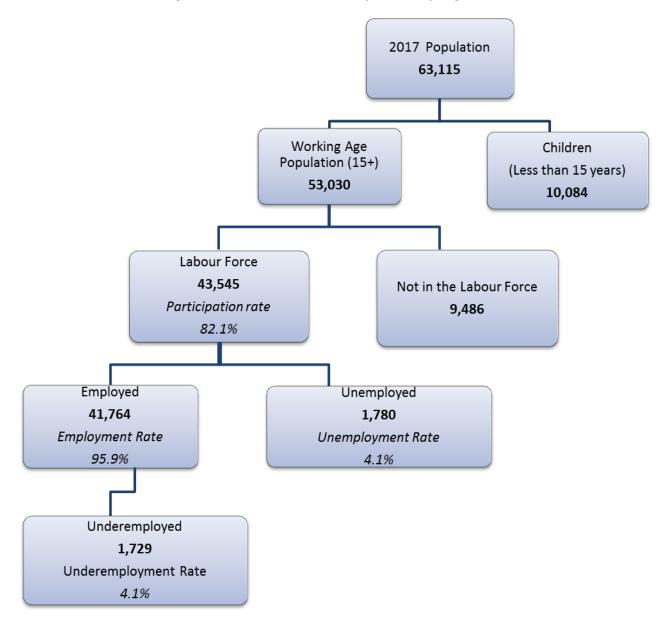

#### 3. MAIN FINDINGS

As at end June 2017, the population of the Cayman Islands was estimated at 63,115. There were 35,507 Caymanians, 4,376 Permanent Residents and 23,232 Non-Caymanians. The labour force was comprised of 43,545 persons, with 41,764 of them employed and 1,780 unemployed. The labour force participation rate was 82.1 percent while the unemployment rate was 4.1 percent. The unemployment rate and labour force participation rate varied by sex and status (Tables 4 and 5). Figure 1 illustrates the composition of the population and the labour force.

Figure 1: Main Labour Force Composition, Spring 2017