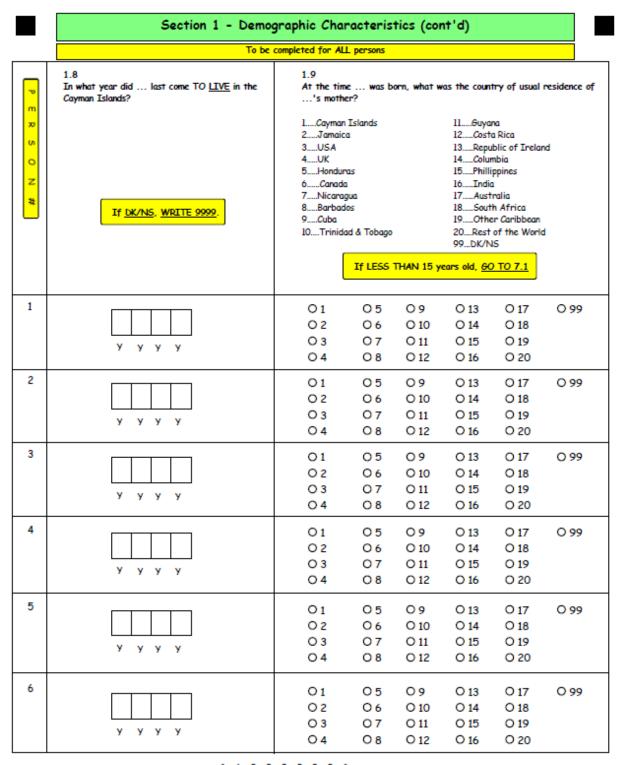

#### **Fieldwork**

Since the October 2014 LFS, the ESO has been using tablets for electronic data collection in Grand Cayman. Tablets were also used in the Sister Islands beginning October 2016. Attached in the Appendix (page 126) is a copy of the questionnaire that was uploaded to the tablet.

The reference week for the Spring LFS was the week February 26 – March 4, 2017. The data collection took place over a seven-week period starting March 5, 2017 and ended on April 22, 2017.

Staff from the ESO conducted four evenings of training in preparation for the fieldwork phase of the survey. A total of 37 persons, most of whom have prior household survey experience (census and/or LFS), received training on how to conduct the LFS using tablets. Thirty-three persons were selected to conduct interviews in Grand Cayman. In the Sister Islands (Cayman Brac and Little Cayman), four persons were trained for two days on how to conduct the LFS using the questionnaires on tablets. The trained interviewers comprised staff members of the ESO and temporary survey enumerators.