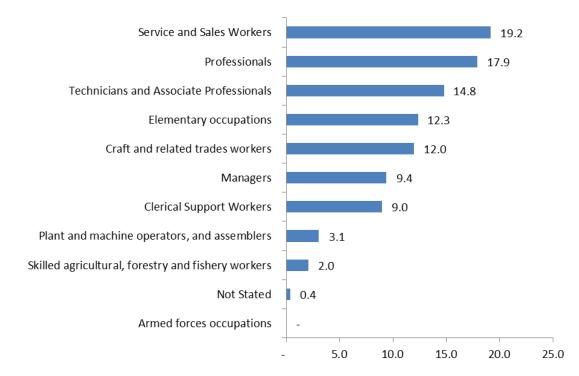

#### Occupation

The top five occupations in Spring 2017, which comprised 76.2 percent of total employment, were service and sales workers (19.2%); professionals (17.9%); technicians and associate professionals (14.8%); elementary occupations (12.3%); and craft and related trades workers (12.0%), (Figure 2). Analysis by sex and status indicates varying patterns. The largest share of employed males by occupation worked as craft and related trades workers (22.2%); professionals (16.1%); service and sales workers (14.8%); and technicians and associate professionals (13.9%). The employed share pattern for females showed that females were employed as service and sales workers (23.9%); professionals (19.9%); technicians and associate professionals (15.8%); elementary occupations (15.6%); and, clerical support (13.8%) (Appendix Table 3.25).

The largest share of employed Caymanians worked as technicians and associate professionals (18.2%); professionals (17.0%); and clerical support workers (15.6%). Non-Caymanians were mainly employed as service and sales workers (25.4%); elementary occupations (19.3%); professionals (17.1%); and craft and related trade workers (15.2%). Permanent Residents WRW were mainly employed as professionals (28.3%); technicians and associate professionals (17.5%); and craft and related trade workers (14.2%) (Appendix Table 3.26).

Figure 2: Employment by Occupation (%), Spring 2017