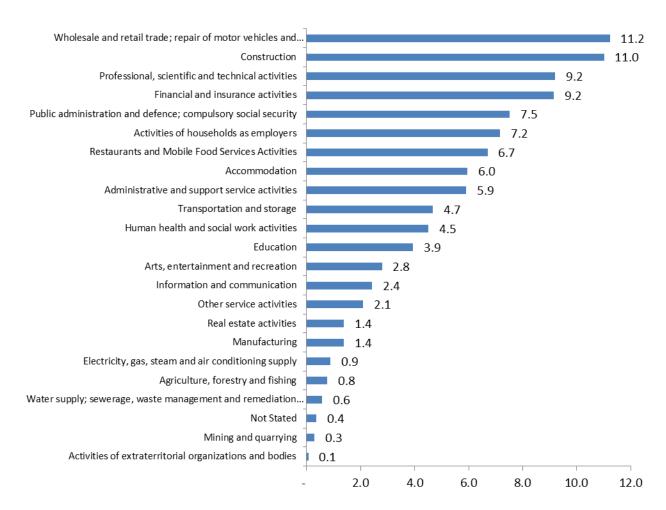

#### Industry

The top nine industries accounted for 73.9 percent of the employed labour force, these were: wholesale and retail trade (11.2%); construction (11.0%); professional, scientific, and technical activities (9.2%); financial and insurance activities (9.2%); public administration and defence (7.5%); activities of households as employers (7.2%); restaurants and mobile food services activities (6.7%); accommodation (6.0%); and administrative and support services activities (5.9%), (see Figure 3). Males were mainly engaged in construction (19.8%), and wholesale and retail trade (12.3%) while females were mainly engaged in activities of households as employers (13.5%); financial services (11.4%); professional, scientific and technical activities (10.4%), and wholesale and retail trade (10.1%), (see Appendix Tables 3.27).

Figure 3: Employment by Industry (%), Spring 2017

Caymanians were mostly employed in financial services and insurance (14.5%); public administration activities (13.2%); wholesale and retail trade (12.4%), and professional, scientific and technical activities (10.2%). The top industries employing Non-Caymanians were: activities of households as employers (13.7%); construction (13.0%); wholesale and retail trade (10.9%), and restaurants and food service activities (10.0%). Permanent Residents WRW were mainly employed in the following industries: construction (15.0%) and professional, scientific and technical activities (13.3%). (See Appendix Table 3.28).