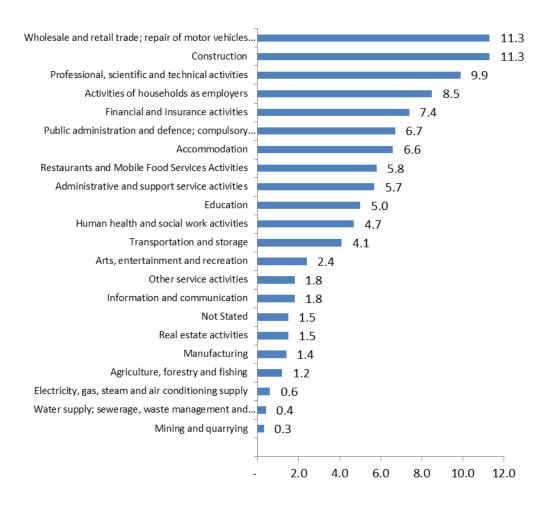

# LIST OF MAIN FIGURES

| Figure 1: Main Labour Force Composition, Fall 2019 |  |
|----------------------------------------------------|--|
| Figure 2: Employment by Occupation (%), Fall 2019  |  |
| Figure 3: Employment by Industry (%), Fall 2019    |  |