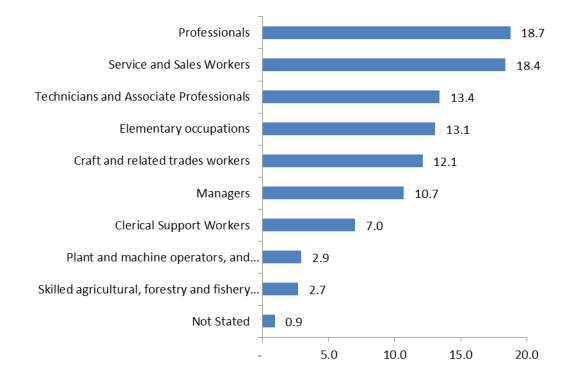

# LIST OF MAIN FIGURES

| Figure 1: Main Labour Force Composition, Fall 2019 |  |
|----------------------------------------------------|--|
| Figure 2: Employment by Occupation (%), Fall 2019  |  |
| Figure 3: Employment by Industry (%), Fall 2019    |  |