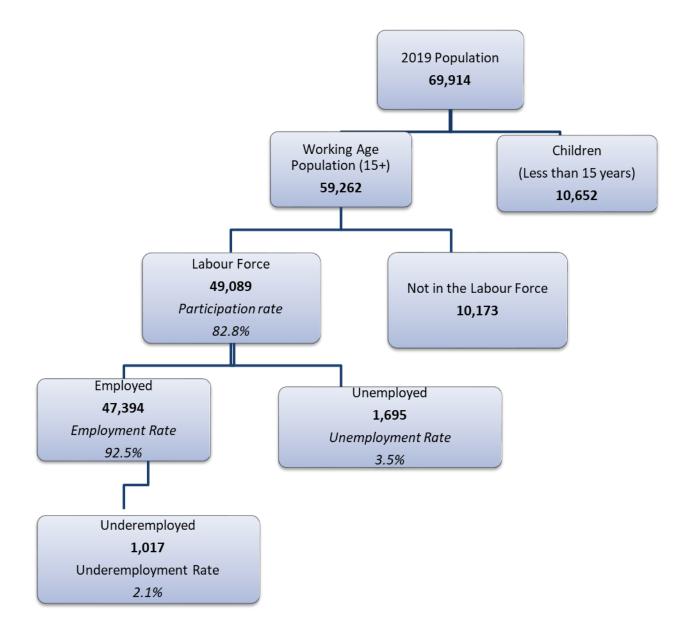

# LIST OF MAIN FIGURES

| Figure 1: Main Labour Force Composition, Fall 2019 |  |
|----------------------------------------------------|--|
| Figure 2: Employment by Occupation (%), Fall 2019  |  |
| Figure 3: Employment by Industry (%), Fall 2019    |  |