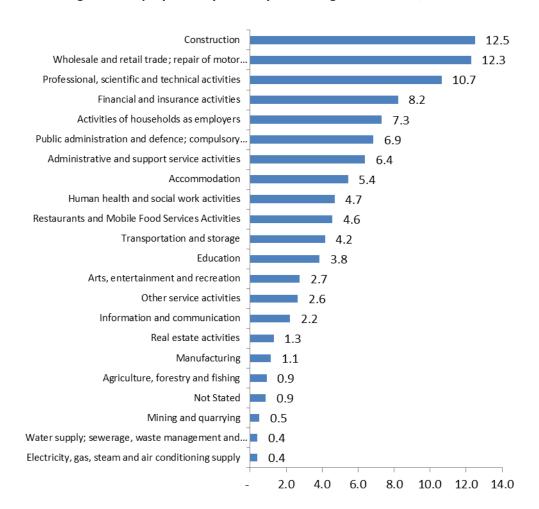

# **LIST OF MAIN FIGURES**

| Figure 1: Main Labour Force Composition, Fall 2017                                              | 10   |
|-------------------------------------------------------------------------------------------------|------|
| Figure 2: Employment by Occupation (%), Fall 2017                                               | 17   |
| Figure 3: Employment by Industry (%), Fall 2017                                                 | 18   |
| Employment by Occupation (%), Fall 2017                                                         |      |
|                                                                                                 |      |
|                                                                                                 |      |
|                                                                                                 |      |
| ·                                                                                               |      |
|                                                                                                 |      |
|                                                                                                 |      |
| ,                                                                                               |      |
|                                                                                                 |      |
|                                                                                                 |      |
|                                                                                                 |      |
|                                                                                                 |      |
| ,                                                                                               |      |
|                                                                                                 |      |
| SECTION 2: LABOUR FORCE                                                                         |      |
| •                                                                                               |      |
| Table 2.2: Persons in Labour Force by Selected Characteristics and Status, Fall 2017            | 37   |
|                                                                                                 |      |
|                                                                                                 |      |
| ·                                                                                               |      |
| · ·                                                                                             |      |
|                                                                                                 |      |
|                                                                                                 |      |
|                                                                                                 | 40   |
| Table 2.10: Persons in Labour Force by Selected Characteristics, with and without Occupation    |      |
|                                                                                                 |      |
| <b>o</b> . , ,                                                                                  | -    |
| 2017                                                                                            | 41   |
| Table 2.12: Persons in Labour Force who Received Training, by Occupation Last Trained and State | tus, |
|                                                                                                 |      |
| Table 2.13: Persons in Labour Force who Received Training by Location of Training and Sex,      | 42   |
|                                                                                                 |      |
| S ,                                                                                             |      |
|                                                                                                 |      |
|                                                                                                 |      |
| Table 2.16: Persons in Labour Force by Educational Attainment and Status, Fall 2017             |      |
| , ·                                                                                             |      |
|                                                                                                 |      |
| Table 2.18: Persons Usually in Labour Force by Selected Characteristics and Status, Fall 2017   | 45   |