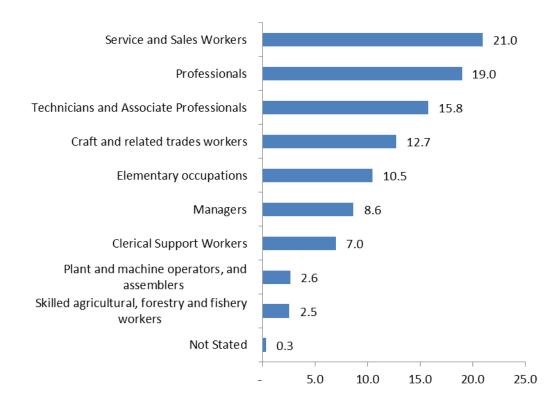

# **LIST OF MAIN FIGURES**

| Figure 1: Main Labour Force Composition, Fall 2017                                              | 10   |
|-------------------------------------------------------------------------------------------------|------|
| Figure 2: Employment by Occupation (%), Fall 2017                                               | 17   |
| Figure 3: Employment by Industry (%), Fall 2017                                                 | 18   |
| Employment by Occupation (%), Fall 2017                                                         |      |
|                                                                                                 |      |
|                                                                                                 |      |
|                                                                                                 |      |
| ·                                                                                               |      |
|                                                                                                 |      |
|                                                                                                 |      |
| ,                                                                                               |      |
|                                                                                                 |      |
|                                                                                                 |      |
|                                                                                                 |      |
|                                                                                                 |      |
| ,                                                                                               |      |
|                                                                                                 |      |
| SECTION 2: LABOUR FORCE                                                                         |      |
| •                                                                                               |      |
| Table 2.2: Persons in Labour Force by Selected Characteristics and Status, Fall 2017            | 37   |
|                                                                                                 |      |
|                                                                                                 |      |
| ·                                                                                               |      |
| · ·                                                                                             |      |
|                                                                                                 |      |
|                                                                                                 |      |
|                                                                                                 | 40   |
| Table 2.10: Persons in Labour Force by Selected Characteristics, with and without Occupation    |      |
|                                                                                                 |      |
| <b>o</b> . , ,                                                                                  | -    |
| 2017                                                                                            | 41   |
| Table 2.12: Persons in Labour Force who Received Training, by Occupation Last Trained and State | tus, |
|                                                                                                 |      |
| Table 2.13: Persons in Labour Force who Received Training by Location of Training and Sex,      | 42   |
|                                                                                                 |      |
| S ,                                                                                             |      |
|                                                                                                 |      |
|                                                                                                 |      |
| Table 2.16: Persons in Labour Force by Educational Attainment and Status, Fall 2017             |      |
| , ·                                                                                             |      |
|                                                                                                 |      |
| Table 2.18: Persons Usually in Labour Force by Selected Characteristics and Status, Fall 2017   | 45   |