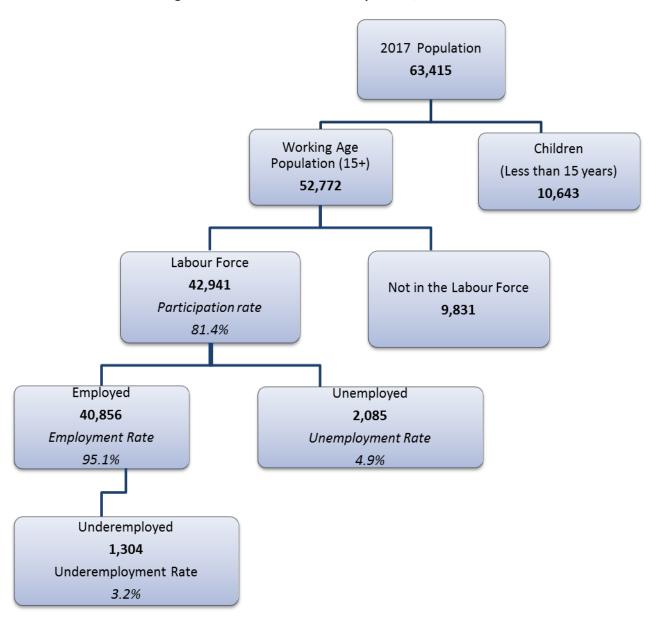

# **LIST OF MAIN FIGURES**

| Figure 1: Main Labour Force Composition, Fall 2017                                              | 10   |
|-------------------------------------------------------------------------------------------------|------|
| Figure 2: Employment by Occupation (%), Fall 2017                                               | 17   |
| Figure 3: Employment by Industry (%), Fall 2017                                                 | 18   |
| Employment by Occupation (%), Fall 2017                                                         |      |
|                                                                                                 |      |
|                                                                                                 |      |
|                                                                                                 |      |
| ·                                                                                               |      |
|                                                                                                 |      |
|                                                                                                 |      |
| ,                                                                                               |      |
|                                                                                                 |      |
|                                                                                                 |      |
|                                                                                                 |      |
|                                                                                                 |      |
| ,                                                                                               |      |
|                                                                                                 |      |
| SECTION 2: LABOUR FORCE                                                                         |      |
| •                                                                                               |      |
| Table 2.2: Persons in Labour Force by Selected Characteristics and Status, Fall 2017            | 37   |
|                                                                                                 |      |
|                                                                                                 |      |
| ·                                                                                               |      |
| · ·                                                                                             |      |
|                                                                                                 |      |
|                                                                                                 |      |
|                                                                                                 | 40   |
| Table 2.10: Persons in Labour Force by Selected Characteristics, with and without Occupation    |      |
|                                                                                                 |      |
| <b>o</b> . , ,                                                                                  | -    |
| 2017                                                                                            | 41   |
| Table 2.12: Persons in Labour Force who Received Training, by Occupation Last Trained and State | tus, |
|                                                                                                 |      |
| Table 2.13: Persons in Labour Force who Received Training by Location of Training and Sex,      | 42   |
|                                                                                                 |      |
| S ,                                                                                             |      |
|                                                                                                 |      |
|                                                                                                 |      |
| Table 2.16: Persons in Labour Force by Educational Attainment and Status, Fall 2017             |      |
| , ·                                                                                             |      |
|                                                                                                 |      |
| Table 2.18: Persons Usually in Labour Force by Selected Characteristics and Status, Fall 2017   | 45   |