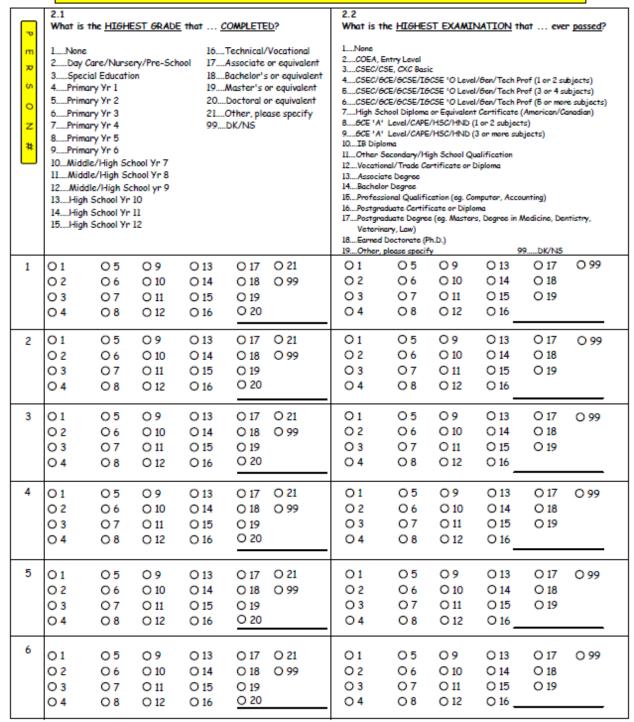

O12                                                                                                                                                                                                                                                 |  |  |  |  |  |
| 6         | у у у                                                                | O 1<br>O 2<br>O 99                                                     | O1 O5 O9 O13<br>O2 O6 O10 O99<br>O3 O7 O11<br>O4 O8 O12                                                                                                                                                                                                                                                 |  |  |  |  |  |



Page 5 of 22









To be completed for those age 15 or older



Page 6 of 22







|         | Section 2- Educe                                       | ation and Training (cont'd)                       |  |
|---------|--------------------------------------------------------|---------------------------------------------------|--|
|         |                                                        | ed for those age 15 or older                      |  |
| PER     | 2.3 Did ever receive training for any occupation? 1Yes | 2.4 For which occupation was <u>LAST</u> trained? |  |
| S O N 3 | 2No<br>99DK/NS                                         | Probe, get details.                               |  |
| #       | If 2 or 99, <u>60 TO 3.1</u>                           |                                                   |  |
| 1       | 01