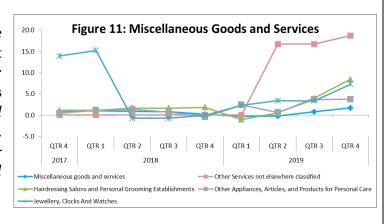

• Miscellaneous Goods and Services: the index for this division recorded a 1.7 percent increase as a result of increased prices for other services not elsewhere classified such as legal services (18.7%), hairdressing salons and personal grooming establishments (8.4%), jewellery and watches (7.3%), and other appliances, articles, and products for personal care (3.7%).

- **Transport:** the index rose by **9.0** percent. The most significant price increases were recorded in the price index for the groups; passenger transport by air (19.4%), other purchased transport services (13.4%), and purchase of motor vehicles (11.9%). However, there were price reductions of 3.4 and 0.5 percent in the index for other services in respect of personal transport equipment and maintenance and repair of personal transport equipment.
- Furnishings, household equipment, and routine household maintenance: there was a 1.2 percent increase in the index for this division. The largest increase of 15.2 percent was recorded for the index *repair of household appliances*, and the average prices of *glassware*, tableware, and household utensils moved up by 3.9 percent. The index for *small electric household appliances* and *household textiles* fell by 7.2 percent and 2.0, respectively.
- **Food & Non-Alcoholic Beverages:** an increase of **1.2** percent was recorded for this division's price index. There was a 14.9 percent increase in average prices for *tea*, *coffee*, *and cocoa*, an 8.6 percent increase for *oils and fats*. *Fruits* rose by 2.7 percent. *Vegetables* went up by 1.5 percent. The rise in the prices was moderated by declines in the index for *fish and seafood; other food products not elsewhere specified*, and *sugar*, *sugar confectionery*, *and snacks*, each of which fell by 1.1, 0.3 percent and 0.2 percent, respectively.
- **Miscellaneous Goods and Services:** there was a **0.9** percent rise in this division's index traced mainly to increases in *hairdressing salons and personal grooming establishments* of 4.5 percent, *jewellery and watches* by 3.8 percent, and *social protection* up by 2.9 percent. There was a fall in prices for *other appliances, articles, and products for personal care* (0.4%) and *other personal effects* (0.2%).
- **Restaurants and Hotels:** this index had a **0.7** percent increase and was mainly the result of a 1.9 percent incline in the index for *restaurants*, *cafes*, *and the like*. While *accommodation services* (*local and abroad*) showed an average price decrease of 6.2 percent. *Canteens at educational establishments or work* recorded no movement.
- **Communication:** it was observed to have no change for the quarter. The prices for *telephone* and *telephone* and *telephone* and *telephone* and *telephone* and telephone and telephone and telephone.