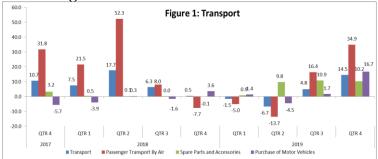

<sup>%</sup> change relative to the average index of the previous year

The rise in the fourth quarter CPI is traced to the following divisions:

**Transport**: the index for the division had an increase of 14.5 percent due to a significant rise in the average cost of *passenger transport* by air (34.9%), followed by the *purchase of* motor vehicles (16.7%); and *spare parts and* accessories for personal transport equipment (10.2%).

- **Transport:** the index rose by **9.0** percent. The most significant price increases were recorded in the price index for the groups; passenger transport by air (19.4%), other purchased transport services (13.4%), and purchase of motor vehicles (11.9%). However, there were price reductions of 3.4 and 0.5 percent in the index for other services in respect of personal transport equipment and maintenance and repair of personal transport equipment.
- Furnishings, household equipment, and routine household maintenance: there was a 1.2 percent increase in the index for this division. The largest increase of 15.2 percent was recorded for the index *repair of household appliances*, and the average prices of *glassware*, tableware, and household utensils moved up by 3.9 percent. The index for *small electric household appliances* and *household textiles* fell by 7.2 percent and 2.0, respectively.
- **Food & Non-Alcoholic Beverages:** an increase of **1.2** percent was recorded for this division's price index. There was a 14.9 percent increase in average prices for *tea*, *coffee*, *and cocoa*, an 8.6 percent increase for *oils and fats*. *Fruits* rose by 2.7 percent. *Vegetables* went up by 1.5 percent. The rise in the prices was moderated by declines in the index for *fish and seafood; other food products not elsewhere specified*, and *sugar*, *sugar confectionery*, *and snacks*, each of which fell by 1.1, 0.3 percent and 0.2 percent, respectively.
- **Miscellaneous Goods and Services:** there was a **0.9** percent rise in this division's index traced mainly to increases in *hairdressing salons and personal grooming establishments* of 4.5 percent, *jewellery and watches* by 3.8 percent, and *social protection* up by 2.9 percent. There was a fall in prices for *other appliances, articles, and products for personal care* (0.4%) and *other personal effects* (0.2%).
- **Restaurants and Hotels:** this index had a **0.7** percent increase and was mainly the result of a 1.9 percent incline in the index for *restaurants*, *cafes*, *and the like*. While *accommodation services* (*local and abroad*) showed an average price decrease of 6.2 percent. *Canteens at educational establishments or work* recorded no movement.
- **Communication:** it was observed to have no change for the quarter. The prices for *telephone* and *telephone* and *telephone* and *telephone* and *telephone* and telephone and telephone and telephone.

## **CONSUMER PRICE INDEX REPORT: OCTOBER TO DECEMBER 2019**

|    |                                                                                |                     |                       | Index                 |                    | Percentag         | e Change          |
|----|--------------------------------------------------------------------------------|---------------------|-----------------------|-----------------------|--------------------|-------------------|-------------------|
|    | Major Groups                                                                   |                     |                       | -                     |                    | 3 months          | <u> </u>          |
|    | · ·                                                                            | Weight              | Dec 18                | Sept 19               | Dec 19             | ago               | 1 year ago        |
|    |                                                                                |                     |                       |                       |                    |                   |                   |
| 07 | Transport                                                                      | 162.0               | 111.4                 | 117.1                 | 127.6              | 9.0               | 14.5              |
|    | Purchase of Motor Vehicles                                                     | 35.8                | 98.3                  | 102.5                 | 114.7              | 11.9              | 16.7              |
|    | Spare Parts and Accessories for Personal Transport Equipment                   | 4.8                 | 107.7                 | 118.2                 | 118.7              | 0.5               | 10.2              |
|    | Fuels                                                                          | 43.4                | 111.0                 | 111.2                 | 111.1              | 0.0               | 0.2               |
|    | Maintenance and Repair of Personal Transport Equipment                         | 12.9                | 124.5                 | 120.7                 | 120.1              | -0.5              | -3.5              |
|    | Other Services In Respect of Personal Transport Equipment                      | 11.9                | 98.0                  | 100.8                 | 97.4               | -3.4              | -0.7              |
|    | Passenger Transport by Road                                                    | 3.0                 | 100.0                 | 99.5                  | 103.1              | 3.7               | 3.1               |
|    | Passenger Transport by Air                                                     | 46.8                | 123.2                 | 139.2                 | 166.2              | 19.4              | 34.9              |
| 00 | Other Purchased Transport Services                                             | 3.4                 | 105.2                 | 97.5                  | 110.6              | 13.4              | 5.1               |
| 80 | Communication                                                                  | 39.1                | 103.4                 | 109.9                 | 109.9              | 0.0               | 6.2               |
|    | Telephone and Telefax Equipment                                                | 3.4                 | 110.3                 | 95.6                  | 95.6               | 0.0               | -13.3             |
| 00 | Telephone and Telefax Services                                                 | 35.7                | 102.8                 | 111.2                 | 111.2              | 0.0               | 8.2               |
| 09 | Recreation and Culture                                                         | 59.2                | 101.0                 | 108.3                 | 106.1              | -2.0              | 5.1               |
|    | Reception and Recording Equipment                                              | 2.3                 | 102.6                 | 83.3                  | 77.4               | -7.1              | -24.5             |
|    | Information Processing Equipment                                               | 1.9                 | 115.0                 | 128.6                 | 128.6              | 0.0               | 11.8              |
|    | Recording Media (Audio Visual, Media)                                          | 0.5                 | 103.5                 | 107.1                 | 108.9              | 1.6               | 5.3               |
|    | Major Durables for Outdoor Recreation                                          | 2.8                 | 100.4                 | 104.6                 | 102.0              | -2.6              | 1.5               |
|    | Games, Toys and Hobbies                                                        | 1.3                 | 95.0                  | 112.9                 | 110.5              | -2.1              | 16.2              |
|    | Equipment for Sport, Camping and Open-Air Recreation                           | 1.5                 | 107.8                 | 103.2                 | 102.9              | -0.2              | -4.5              |
|    | Gardens, Plants and Flowers                                                    | 1.3                 | 99.6                  | 101.6                 | 102.4              | 0.7               | 2.8               |
|    | Pets and Related Products                                                      | 3.1                 | 100.8                 | 113.0                 | 113.0              | 0.0               | 12.1              |
|    | Veterinary and Other Services For Pets                                         | 3.8                 | 100.0                 | 87.5                  | 87.5               | 0.0               | -12.5             |
|    | Recreation and Sporting Serivces                                               | 8.9                 | 99.3                  | 140.5<br>98.0         | 152.2<br>95.7      | 8.3               | 53.2              |
|    | Cultural Services                                                              | 17.2                | 100.0                 |                       |                    | -2.4              | -4.3              |
|    | Books                                                                          | 1.3                 | 100.5                 | 64.7                  | 76.5               | 18.3              | -23.8             |
|    | Newspapers and Periodicals                                                     | 1.3                 | 100.0                 | 100.0                 | 141.7              | 41.7              | 41.7              |
| 10 | Package Holidays (Abroad)                                                      | 12.2                | 101.5                 | 113.4                 | 94.1               | -17.0             | -7.3              |
| 10 | Education                                                                      | <b>38.2</b><br>18.1 | <b>104.1</b><br>105.6 | <b>108.7</b><br>111.2 | <b>113.3</b> 115.4 | <b>4.2</b> 3.8    | <b>8.8</b><br>9.3 |
|    | Pre Primary and Primary Education                                              |                     |                       |                       |                    |                   |                   |
|    | Secondary Education                                                            | 10.5                | 105.1                 | 112.0                 | 113.1              | 1.0               | 7.6               |
|    | Tertiary Education Education Not Definable by Level                            | 7.1<br>2.5          | 100.4<br>100.0        | 100.4<br>100.4        | 112.7<br>100.4     | 12.2<br>0.0       | 12.2<br>0.4       |
| 11 | Restaurants and Hotels                                                         | 83.5                | 98.9                  | 100.4<br>101.8        | 100.4<br>102.5     | 0.0<br><b>0.7</b> | 3.7               |
| 11 |                                                                                | 64.3                | 99.6                  | 101.8                 | 102.5              | 1.9               | 4.3               |
|    | Restaurants, Cafes and the Like Canteens at Educational Establishments Or Work | 8.8                 | 100.5                 | 98.4                  | 98.4               | 0.0               | -2.1              |
|    | Accommodation Services (Local & Abroad)                                        | 10.3                | 93.1                  | 104.0                 | 97.6               | -6.2              | 4.9               |
| 12 | Miscellaneous Goods and Services                                               | 98.2                | 100.9                 | 104.0<br><b>101.7</b> | 102.6              | 0.9               | 4.9<br><b>1.7</b> |
| 12 | Hairdressing Salons and Personal Grooming Establishments                       | 12.8                | 100.9                 | 106.9                 | 111.6              | 4.5               | 8.4               |
|    | Other Appliances, Articles and Products for Personal Care                      | 15.6                | 99.6                  | 103.7                 | 103.3              | -0.4              | 3.7               |
|    | Jewellery and Watches                                                          | 2.3                 | 113.9                 | 117.6                 | 122.2              | 3.8               | 7.3               |
|    | Other Personal Effects                                                         | 1.9                 | 114.1                 | 96.0                  | 95.8               | -0.2              | -16.0             |
|    | Social Protection                                                              | 5.6                 | 102.7                 | 105.4                 | 108.5              | 2.9               | 5.6               |
|    | Housing Contents Insurance                                                     | 3.1                 | 102.7                 | 103.4                 | 108.5              | 0.0               | 0.0               |
|    | Health Insurance                                                               | 33.6                | 100.1                 | 98.5                  | 98.5               | 0.0               | -1.6              |
|    | Vehicle Insurance                                                              | 33.0<br>11.7        | 97.1                  | 96.7                  | 96.7               | 0.0               | -0.4              |
|    | Other Financial Services                                                       | 7.8                 | 100.0                 | 96.7                  | 96.7               | 0.0               | -0.4              |
|    | Other Fritancial Services Other Services Not Elsewhere Classified              | 3.9                 | 100.0                 | 96.3<br>116.7         | 118.7              | 1.7               | -s.7<br>18.7      |
|    | Other Services (VOC LISE WHELE Classified                                      | 3.3                 | 100.0                 | 110.7                 | 110./              | 1.7               | 10.7              |