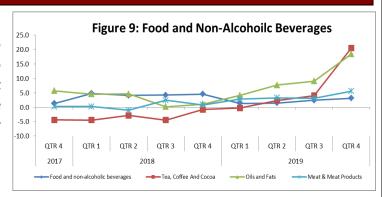

division showed a **3.1** percent increase as the cost of *tea*, *coffee*, *and cocoa* rose by 20.5 percent and *oils and fats* by 18.4 percent when compared to the price index in the same quarter in 2018. The average prices for *meat & meat products* rose by 5.6 percent.

- **Transport:** the index rose by **9.0** percent. The most significant price increases were recorded in the price index for the groups; passenger transport by air (19.4%), other purchased transport services (13.4%), and purchase of motor vehicles (11.9%). However, there were price reductions of 3.4 and 0.5 percent in the index for other services in respect of personal transport equipment and maintenance and repair of personal transport equipment.
- Furnishings, household equipment, and routine household maintenance: there was a 1.2 percent increase in the index for this division. The largest increase of 15.2 percent was recorded for the index *repair of household appliances*, and the average prices of *glassware*, tableware, and household utensils moved up by 3.9 percent. The index for *small electric household appliances* and *household textiles* fell by 7.2 percent and 2.0, respectively.
- **Food & Non-Alcoholic Beverages:** an increase of **1.2** percent was recorded for this division's price index. There was a 14.9 percent increase in average prices for *tea*, *coffee*, *and cocoa*, an 8.6 percent increase for *oils and fats*. *Fruits* rose by 2.7 percent. *Vegetables* went up by 1.5 percent. The rise in the prices was moderated by declines in the index for *fish and seafood; other food products not elsewhere specified*, and *sugar*, *sugar confectionery*, *and snacks*, each of which fell by 1.1, 0.3 percent and 0.2 percent, respectively.
- **Miscellaneous Goods and Services:** there was a **0.9** percent rise in this division's index traced mainly to increases in *hairdressing salons and personal grooming establishments* of 4.5 percent, *jewellery and watches* by 3.8 percent, and *social protection* up by 2.9 percent. There was a fall in prices for *other appliances, articles, and products for personal care* (0.4%) and *other personal effects* (0.2%).
- **Restaurants and Hotels:** this index had a **0.7** percent increase and was mainly the result of a 1.9 percent incline in the index for *restaurants*, *cafes*, *and the like*. While *accommodation services* (*local and abroad*) showed an average price decrease of 6.2 percent. *Canteens at educational establishments or work* recorded no movement.
- **Communication:** it was observed to have no change for the quarter. The prices for *telephone* and *telephone* and *telephone* and *telephone* and *telephone* and telephone and telephone and telephone.