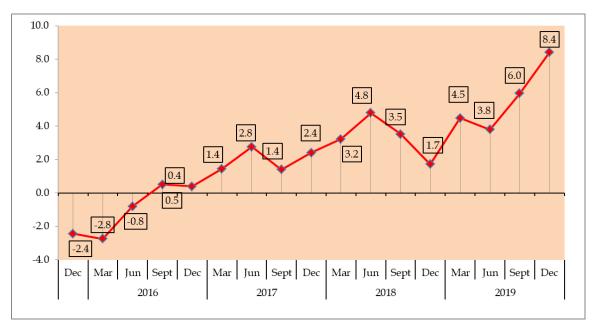

Figure 1: Inflation Rates, December 2015 - December 2019 (% Change in CPI of Current Quarter over Same Quarter a Year Ago)

Figure 2: Inflation Rates, December 2018 - December 2019 by Major Types of Goods and Services (% Change in CPI of Current Quarter over Same Quarter a Year Ago)

Table 1: Quarterly Consumer Price Index and Inflation Rates

September 2016 = 100

| Year | Quarter   | INDEX              | Percentage   | change in CPI: |
|------|-----------|--------------------|--------------|----------------|
|      | Ending    |                    | 3 months ago | 1 year ago     |
|      |           |                    |              |                |
| 2013 | March     | 99.7               | -0.1         | 1.4            |
|      | June      | 101.5              | 1.8          | 2.7            |
|      | September | 101.0              | -0.5         | 2.9            |
|      | December  | 101.5              | 0.5          | 1.7            |
| 2014 | March     | 102.0              | 0.5          | 2.3            |
|      | June      | 102.2              | 0.2          | 0.7            |
|      | September | 102.4              | 0.2          | 1.4            |
|      | December  | 102.1              | -0.3         | 0.6            |
| 2015 | March     | 101.6              | -0.5         | -0.4           |
|      | June      | 98.5               | -3.1         | -3.6           |
|      | September | 99.5               | 1.0          | -2.8           |
|      | December  | 99.6               | 0.1          | -2.4           |
| 2016 | March     | 98.8               | -0.8         | -2.8           |
|      | June      | 97.7               | -1.1         | -0.8           |
|      | September | 100.0              | 2.4          | 0.5            |
|      | December  | 100.0              | 0.0          | 0.4            |
| 2017 | March     | 100.2              | 0.2          | 1.4            |
|      | June      | 100.4              | 0.2          | 2.8            |
|      | September | 101.4              | 1.0          | 1.4            |
|      | December  | 102.4              | 1.0          | 2.4            |
| 2018 | March     | 103.5              | 1.0          | 3.2            |
|      | June      | 105.2              | 1.7          | 4.8            |
|      | September | 105.0              | -0.2         | 3.5            |
|      | December  | 104.2              | -0.8         | 1.7            |
| 2019 | March     | 108.1              | 3.8          | 4.5            |
|      | June      | 109.2 <sup>R</sup> | 1.0          | 3.8            |
|      | September | 111.3 <sup>R</sup> | 1.9          | 6.0            |
|      | December  | 112.9              | 1.5          | 8.4            |