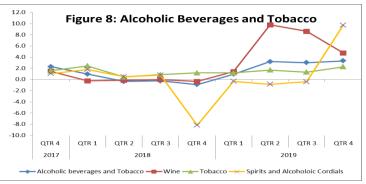

- Communication: the index for this division moved up by **6.2** percent due to an increase in the average cost of *telephone and telefax services* (8.2%), while *telephone and telefax equipment* declined by 13.3 percent on average.
- Clothing and Footwear: this price index was 5.6 percent higher when compared to the price index in the same quarter a year ago. The average prices for *locally purchased clothing* and *footwear* rose by 8.1 percent and 13.5 percent, respectively. Footwear and clothing purchased abroad rose by 3.0 percent and 0.7 percent, respectively.
- **Recreation and Culture:** the price index for this division moved up by **5.1** percent largely due to an increase in *recreation and sporting services* (53.2%) and the average cost of *newspapers and periodicals* (41.7%).
- **Restaurants and Hotels:** there was a **3.7** percent rise in the index for this division, traced mainly to the upward movement observed for *accommodation services* (*local & abroad*) of 4.9 percent and *restaurants, cafes and the like* rising by 4.3 percent.
- Alcoholic Beverages and Tobacco: this division's price index increased by 3.3 percent. The average cost for *spirits and alcoholic cordials* moved up by 9.7 percent, wine by 4.7 percent, and *tobacco* by 2.3 percent.

The following divisions recorded downward movements in their indices when compared to the quarter ending June 2019:

• **Housing and Utilities:** there was a **1.0** percent decrease in the index for this division, mainly the result of the fall of 4.9 for *electricity* and a 2.2 percent decline *for water supply*. The price index for the groups *services and materials for the maintenance and repair of the dwelling* also fell by 1.7 percent and 1.3 percent, respectively.