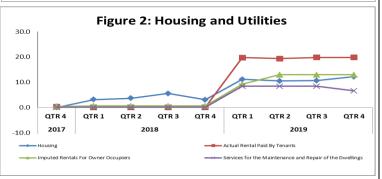

- **Housing and Utilities:** this price index went up by **12.1** percent. There was a significant movement of 19.7 percent in the average prices of actual rentals paid by tenants and imputed rentals for owner-occupiers of 12.9 percent. The price index for services for the maintenance and repair of the dwelling also rose by 6.6 percent.
- Education: this division showed an 8.8 percent increase as the fees for *tertiary education* rose by 12.2 percent compared to the same period in 2018. The average prices for *pre-primary and primary education* also rose by 9.3 percent followed by a 7.6 percent increase in the index for *secondary education*.

The following divisions recorded downward movements in their indices when compared to the quarter ending June 2019:

• **Housing and Utilities:** there was a **1.0** percent decrease in the index for this division, mainly the result of the fall of 4.9 for *electricity* and a 2.2 percent decline *for water supply*. The price index for the groups *services and materials for the maintenance and repair of the dwelling* also fell by 1.7 percent and 1.3 percent, respectively.

## **CONSUMER PRICE INDEX REPORT: OCTOBER TO DECEMBER 2019**

|    |                                                                                |                     |                       | Index                 |                    | Percentag         | e Change          |
|----|--------------------------------------------------------------------------------|---------------------|-----------------------|-----------------------|--------------------|-------------------|-------------------|
|    | Major Groups                                                                   |                     |                       | -                     |                    | 3 months          | <u> </u>          |
|    | · ·                                                                            | Weight              | Dec 18                | Sept 19               | Dec 19             | ago               | 1 year ago        |
|    |                                                                                |                     |                       |                       |                    |                   |                   |
| 07 | Transport                                                                      | 162.0               | 111.4                 | 117.1                 | 127.6              | 9.0               | 14.5              |
|    | Purchase of Motor Vehicles                                                     | 35.8                | 98.3                  | 102.5                 | 114.7              | 11.9              | 16.7              |
|    | Spare Parts and Accessories for Personal Transport Equipment                   | 4.8                 | 107.7                 | 118.2                 | 118.7              | 0.5               | 10.2              |
|    | Fuels                                                                          | 43.4                | 111.0                 | 111.2                 | 111.1              | 0.0               | 0.2               |
|    | Maintenance and Repair of Personal Transport Equipment                         | 12.9                | 124.5                 | 120.7                 | 120.1              | -0.5              | -3.5              |
|    | Other Services In Respect of Personal Transport Equipment                      | 11.9                | 98.0                  | 100.8                 | 97.4               | -3.4              | -0.7              |
|    | Passenger Transport by Road                                                    | 3.0                 | 100.0                 | 99.5                  | 103.1              | 3.7               | 3.1               |
|    | Passenger Transport by Air                                                     | 46.8                | 123.2                 | 139.2                 | 166.2              | 19.4              | 34.9              |
| 00 | Other Purchased Transport Services                                             | 3.4                 | 105.2                 | 97.5                  | 110.6              | 13.4              | 5.1               |
| 80 | Communication                                                                  | 39.1                | 103.4                 | 109.9                 | 109.9              | 0.0               | 6.2               |
|    | Telephone and Telefax Equipment                                                | 3.4                 | 110.3                 | 95.6                  | 95.6               | 0.0               | -13.3             |
| 00 | Telephone and Telefax Services                                                 | 35.7                | 102.8                 | 111.2                 | 111.2              | 0.0               | 8.2               |
| 09 | Recreation and Culture                                                         | 59.2                | 101.0                 | 108.3                 | 106.1              | -2.0              | 5.1               |
|    | Reception and Recording Equipment                                              | 2.3                 | 102.6                 | 83.3                  | 77.4               | -7.1              | -24.5             |
|    | Information Processing Equipment                                               | 1.9                 | 115.0                 | 128.6                 | 128.6              | 0.0               | 11.8              |
|    | Recording Media (Audio Visual, Media)                                          | 0.5                 | 103.5                 | 107.1                 | 108.9              | 1.6               | 5.3               |
|    | Major Durables for Outdoor Recreation                                          | 2.8                 | 100.4                 | 104.6                 | 102.0              | -2.6              | 1.5               |
|    | Games, Toys and Hobbies                                                        | 1.3                 | 95.0                  | 112.9                 | 110.5              | -2.1              | 16.2              |
|    | Equipment for Sport, Camping and Open-Air Recreation                           | 1.5                 | 107.8                 | 103.2                 | 102.9              | -0.2              | -4.5              |
|    | Gardens, Plants and Flowers                                                    | 1.3                 | 99.6                  | 101.6                 | 102.4              | 0.7               | 2.8               |
|    | Pets and Related Products                                                      | 3.1                 | 100.8                 | 113.0                 | 113.0              | 0.0               | 12.1              |
|    | Veterinary and Other Services For Pets                                         | 3.8                 | 100.0                 | 87.5                  | 87.5               | 0.0               | -12.5             |
|    | Recreation and Sporting Serivces                                               | 8.9                 | 99.3                  | 140.5<br>98.0         | 152.2<br>95.7      | 8.3               | 53.2              |
|    | Cultural Services                                                              | 17.2                | 100.0                 |                       |                    | -2.4              | -4.3              |
|    | Books                                                                          | 1.3                 | 100.5                 | 64.7                  | 76.5               | 18.3              | -23.8             |
|    | Newspapers and Periodicals                                                     | 1.3                 | 100.0                 | 100.0                 | 141.7              | 41.7              | 41.7              |
| 10 | Package Holidays (Abroad)                                                      | 12.2                | 101.5                 | 113.4                 | 94.1               | -17.0             | -7.3              |
| 10 | Education                                                                      | <b>38.2</b><br>18.1 | <b>104.1</b><br>105.6 | <b>108.7</b><br>111.2 | <b>113.3</b> 115.4 | <b>4.2</b> 3.8    | <b>8.8</b><br>9.3 |
|    | Pre Primary and Primary Education                                              |                     |                       |                       |                    |                   |                   |
|    | Secondary Education                                                            | 10.5                | 105.1                 | 112.0                 | 113.1              | 1.0               | 7.6               |
|    | Tertiary Education Education Not Definable by Level                            | 7.1<br>2.5          | 100.4<br>100.0        | 100.4<br>100.4        | 112.7<br>100.4     | 12.2<br>0.0       | 12.2<br>0.4       |
| 11 | Restaurants and Hotels                                                         | 83.5                | 98.9                  | 100.4<br>101.8        | 100.4<br>102.5     | 0.0<br><b>0.7</b> | 3.7               |
| 11 |                                                                                | 64.3                | 99.6                  | 101.8                 | 102.5              | 1.9               | 4.3               |
|    | Restaurants, Cafes and the Like Canteens at Educational Establishments Or Work | 8.8                 | 100.5                 | 98.4                  | 98.4               | 0.0               | -2.1              |
|    | Accommodation Services (Local & Abroad)                                        | 10.3                | 93.1                  | 104.0                 | 97.6               | -6.2              | 4.9               |
| 12 | Miscellaneous Goods and Services                                               | 98.2                | 100.9                 | 104.0<br><b>101.7</b> | 102.6              | 0.9               | 4.9<br><b>1.7</b> |
| 12 | Hairdressing Salons and Personal Grooming Establishments                       | 12.8                | 100.9                 | 106.9                 | 111.6              | 4.5               | 8.4               |
|    | Other Appliances, Articles and Products for Personal Care                      | 15.6                | 99.6                  | 103.7                 | 103.3              | -0.4              | 3.7               |
|    | Jewellery and Watches                                                          | 2.3                 | 113.9                 | 117.6                 | 122.2              | 3.8               | 7.3               |
|    | Other Personal Effects                                                         | 1.9                 | 114.1                 | 96.0                  | 95.8               | -0.2              | -16.0             |
|    | Social Protection                                                              | 5.6                 | 102.7                 | 105.4                 | 108.5              | 2.9               | 5.6               |
|    | Housing Contents Insurance                                                     | 3.1                 | 102.7                 | 103.4                 | 108.5              | 0.0               | 0.0               |
|    | Health Insurance                                                               | 33.6                | 100.1                 | 98.5                  | 98.5               | 0.0               | -1.6              |
|    | Vehicle Insurance                                                              | 33.0<br>11.7        | 97.1                  | 96.7                  | 96.7               | 0.0               | -0.4              |
|    | Other Financial Services                                                       | 7.8                 | 100.0                 | 96.7                  | 96.7               | 0.0               | -0.4              |
|    | Other Fritancial Services Other Services Not Elsewhere Classified              | 3.9                 | 100.0                 | 96.3<br>116.7         | 118.7              | 1.7               | -s.7<br>18.7      |
|    | Other Services (VOC LISE WHELE Classified                                      | 3.3                 | 100.0                 | 110.7                 | 110./              | 1.7               | 10.7              |