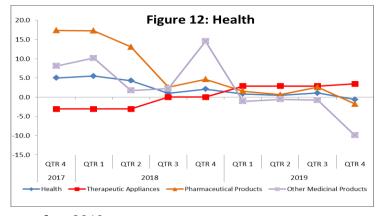

by **0.6** percent as the prices for *other medicinal products* and *pharmaceutical products* declined by 9.9 percent and 1.7 percent, respectively. However, the effect of the decline was tempered by the increase in the average cost for *therapeutic appliances and equipment* (3.5%).

- Clothing and Footwear: the index recorded a fall of 0.4 percent for the quarter under review. This reduction was due to a decline in *Clothing purchased locally* by 2.2 percent. However, the price of *footwear purchased locally* increased by 3.4 percent, followed by *clothing purchased abroad*, which went up by 0.7 percent. The index for *Footwear purchased abroad* was constant during the quarter under review.
- **Recreation and Culture:** this index posted a **2.0** percent decrease and was primarily the result of a 17.0 percent decline in the index for *package holidays (abroad)* and a 7.1 percent fall in the index for *reception and recording equipment*. Despite the declines, there was a 41.7 percent rise in the index for *newspapers and periodicals*, an 18.3 percent increase in the index for *books*, and 8.3 percent *recreation and sporting services*.
- **Alcoholic Beverages and Tobacco** recorded a **0.9** percent fall in its index. This was mainly due to a 3.5 percent decline in the index for *wine*. However, the index for *tobacco* mitigated the decline with an increase of 1.2 percent for the period under review.
- **Health:** the index for this division recorded a **0.1** percent decrease. The downward movement was largely the result of a 0.6 percent fall in the index for *pharmaceutical products*. The effect of the decline was moderated by a 1.7 percent increase in the index for *other medicinal products*.