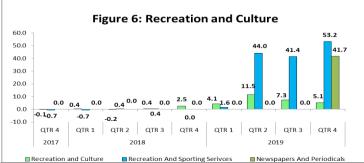

- Communication: the index for this division moved up by **6.2** percent due to an increase in the average cost of *telephone and telefax services* (8.2%), while *telephone and telefax equipment* declined by 13.3 percent on average.
- Clothing and Footwear: this price index was 5.6 percent higher when compared to the price index in the same quarter a year ago. The average prices for *locally purchased clothing* and *footwear* rose by 8.1 percent and 13.5 percent, respectively. Footwear and clothing purchased abroad rose by 3.0 percent and 0.7 percent, respectively.
- **Recreation and Culture:** the price index for this division moved up by **5.1** percent largely due to an increase in *recreation and sporting services* (53.2%) and the average cost of *newspapers and periodicals* (41.7%).
- **Restaurants and Hotels:** there was a **3.7** percent rise in the index for this division, traced mainly to the upward movement observed for *accommodation services* (*local & abroad*) of 4.9 percent and *restaurants, cafes and the like* rising by 4.3 percent.
- Alcoholic Beverages and Tobacco: this division's price index increased by 3.3 percent. The average cost for *spirits and alcoholic cordials* moved up by 9.7 percent, wine by 4.7 percent, and *tobacco* by 2.3 percent.

The following divisions recorded downward movements in their indices when compared to the quarter ending June 2019:

• **Housing and Utilities:** there was a **1.0** percent decrease in the index for this division, mainly the result of the fall of 4.9 for *electricity* and a 2.2 percent decline *for water supply*. The price index for the groups *services and materials for the maintenance and repair of the dwelling* also fell by 1.7 percent and 1.3 percent, respectively.

## **CONSUMER PRICE INDEX REPORT: OCTOBER TO DECEMBER 2019**

|    |                                                                                |                     |                       | Index                 |                    | Percentag         | e Change          |
|----|--------------------------------------------------------------------------------|---------------------|-----------------------|-----------------------|--------------------|-------------------|-------------------|
|    | Major Groups                                                                   |                     |                       | -                     |                    | 3 months          | <u> </u>          |
|    | · ·                                                                            | Weight              | Dec 18                | Sept 19               | Dec 19             | ago               | 1 year ago        |
|    |                                                                                |                     |                       |                       |                    |                   |                   |
| 07 | Transport                                                                      | 162.0               | 111.4                 | 117.1                 | 127.6              | 9.0               | 14.5              |
|    | Purchase of Motor Vehicles                                                     | 35.8                | 98.3                  | 102.5                 | 114.7              | 11.9              | 16.7              |
|    | Spare Parts and Accessories for Personal Transport Equipment                   | 4.8                 | 107.7                 | 118.2                 | 118.7              | 0.5               | 10.2              |
|    | Fuels                                                                          | 43.4                | 111.0                 | 111.2                 | 111.1              | 0.0               | 0.2               |
|    | Maintenance and Repair of Personal Transport Equipment                         | 12.9                | 124.5                 | 120.7                 | 120.1              | -0.5              | -3.5              |
|    | Other Services In Respect of Personal Transport Equipment                      | 11.9                | 98.0                  | 100.8                 | 97.4               | -3.4              | -0.7              |
|    | Passenger Transport by Road                                                    | 3.0                 | 100.0                 | 99.5                  | 103.1              | 3.7               | 3.1               |
|    | Passenger Transport by Air                                                     | 46.8                | 123.2                 | 139.2                 | 166.2              | 19.4              | 34.9              |
| 00 | Other Purchased Transport Services                                             | 3.4                 | 105.2                 | 97.5                  | 110.6              | 13.4              | 5.1               |
| 80 | Communication                                                                  | 39.1                | 103.4                 | 109.9                 | 109.9              | 0.0               | 6.2               |
|    | Telephone and Telefax Equipment                                                | 3.4                 | 110.3                 | 95.6                  | 95.6               | 0.0               | -13.3             |
| 00 | Telephone and Telefax Services                                                 | 35.7                | 102.8                 | 111.2                 | 111.2              | 0.0               | 8.2               |
| 09 | Recreation and Culture                                                         | 59.2                | 101.0                 | 108.3                 | 106.1              | -2.0              | 5.1               |
|    | Reception and Recording Equipment                                              | 2.3                 | 102.6                 | 83.3                  | 77.4               | -7.1              | -24.5             |
|    | Information Processing Equipment                                               | 1.9                 | 115.0                 | 128.6                 | 128.6              | 0.0               | 11.8              |
|    | Recording Media (Audio Visual, Media)                                          | 0.5                 | 103.5                 | 107.1                 | 108.9              | 1.6               | 5.3               |
|    | Major Durables for Outdoor Recreation                                          | 2.8                 | 100.4                 | 104.6                 | 102.0              | -2.6              | 1.5               |
|    | Games, Toys and Hobbies                                                        | 1.3                 | 95.0                  | 112.9                 | 110.5              | -2.1              | 16.2              |
|    | Equipment for Sport, Camping and Open-Air Recreation                           | 1.5                 | 107.8                 | 103.2                 | 102.9              | -0.2              | -4.5              |
|    | Gardens, Plants and Flowers                                                    | 1.3                 | 99.6                  | 101.6                 | 102.4              | 0.7               | 2.8               |
|    | Pets and Related Products                                                      | 3.1                 | 100.8                 | 113.0                 | 113.0              | 0.0               | 12.1              |
|    | Veterinary and Other Services For Pets                                         | 3.8                 | 100.0                 | 87.5                  | 87.5               | 0.0               | -12.5             |
|    | Recreation and Sporting Serivces                                               | 8.9                 | 99.3                  | 140.5<br>98.0         | 152.2<br>95.7      | 8.3               | 53.2              |
|    | Cultural Services                                                              | 17.2                | 100.0                 |                       |                    | -2.4              | -4.3              |
|    | Books                                                                          | 1.3                 | 100.5                 | 64.7                  | 76.5               | 18.3              | -23.8             |
|    | Newspapers and Periodicals                                                     | 1.3                 | 100.0                 | 100.0                 | 141.7              | 41.7              | 41.7              |
| 10 | Package Holidays (Abroad)                                                      | 12.2                | 101.5                 | 113.4                 | 94.1               | -17.0             | -7.3              |
| 10 | Education                                                                      | <b>38.2</b><br>18.1 | <b>104.1</b><br>105.6 | <b>108.7</b><br>111.2 | <b>113.3</b> 115.4 | <b>4.2</b> 3.8    | <b>8.8</b><br>9.3 |
|    | Pre Primary and Primary Education                                              |                     |                       |                       |                    |                   |                   |
|    | Secondary Education                                                            | 10.5                | 105.1                 | 112.0                 | 113.1              | 1.0               | 7.6               |
|    | Tertiary Education Education Not Definable by Level                            | 7.1<br>2.5          | 100.4<br>100.0        | 100.4<br>100.4        | 112.7<br>100.4     | 12.2<br>0.0       | 12.2<br>0.4       |
| 11 | Restaurants and Hotels                                                         | 83.5                | 98.9                  | 100.4<br>101.8        | 100.4<br>102.5     | 0.0<br><b>0.7</b> | 3.7               |
| 11 |                                                                                | 64.3                | 99.6                  | 101.8                 | 102.5              | 1.9               | 4.3               |
|    | Restaurants, Cafes and the Like Canteens at Educational Establishments Or Work | 8.8                 | 100.5                 | 98.4                  | 98.4               | 0.0               | -2.1              |
|    | Accommodation Services (Local & Abroad)                                        | 10.3                | 93.1                  | 104.0                 | 97.6               | -6.2              | 4.9               |
| 12 | Miscellaneous Goods and Services                                               | 98.2                | 100.9                 | 104.0<br><b>101.7</b> | 102.6              | 0.9               | 4.9<br><b>1.7</b> |
| 12 | Hairdressing Salons and Personal Grooming Establishments                       | 12.8                | 100.9                 | 106.9                 | 111.6              | 4.5               | 8.4               |
|    | Other Appliances, Articles and Products for Personal Care                      | 15.6                | 99.6                  | 103.7                 | 103.3              | -0.4              | 3.7               |
|    | Jewellery and Watches                                                          | 2.3                 | 113.9                 | 117.6                 | 122.2              | 3.8               | 7.3               |
|    | Other Personal Effects                                                         | 1.9                 | 114.1                 | 96.0                  | 95.8               | -0.2              | -16.0             |
|    | Social Protection                                                              | 5.6                 | 102.7                 | 105.4                 | 108.5              | 2.9               | 5.6               |
|    | Housing Contents Insurance                                                     | 3.1                 | 102.7                 | 103.4                 | 108.5              | 0.0               | 0.0               |
|    | Health Insurance                                                               | 33.6                | 100.1                 | 98.5                  | 98.5               | 0.0               | -1.6              |
|    | Vehicle Insurance                                                              | 33.0<br>11.7        | 97.1                  | 96.7                  | 96.7               | 0.0               | -0.4              |
|    | Other Financial Services                                                       | 7.8                 | 100.0                 | 96.7                  | 96.7               | 0.0               | -0.4              |
|    | Other Fritancial Services Other Services Not Elsewhere Classified              | 3.9                 | 100.0                 | 96.3<br>116.7         | 118.7              | 1.7               | -s.7<br>18.7      |
|    | Other Services (VOC LISE WHELE Classified                                      | 3.3                 | 100.0                 | 110.7                 | 110./              | 1.7               | 10.7              |