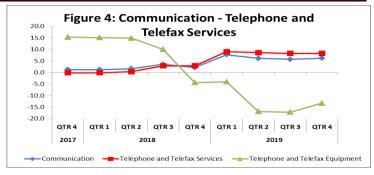

- Communication: the index for this division moved up by **6.2** percent due to an increase in the average cost of *telephone and telefax services* (8.2%), while *telephone and telefax equipment* declined by 13.3 percent on average.
- Clothing and Footwear: this price index was 5.6 percent higher when compared to the price index in the same quarter a year ago. The average prices for *locally purchased clothing* and *footwear* rose by 8.1 percent and 13.5 percent, respectively. Footwear and clothing purchased abroad rose by 3.0 percent and 0.7 percent, respectively.
- **Recreation and Culture:** the price index for this division moved up by **5.1** percent largely due to an increase in *recreation and sporting services* (53.2%) and the average cost of *newspapers and periodicals* (41.7%).
- **Restaurants and Hotels:** there was a **3.7** percent rise in the index for this division, traced mainly to the upward movement observed for *accommodation services* (*local & abroad*) of 4.9 percent and *restaurants, cafes and the like* rising by 4.3 percent.
- Alcoholic Beverages and Tobacco: this division's price index increased by 3.3 percent. The average cost for *spirits and alcoholic cordials* moved up by 9.7 percent, wine by 4.7 percent, and *tobacco* by 2.3 percent.

- **Transport:** the index rose by **9.0** percent. The most significant price increases were recorded in the price index for the groups; passenger transport by air (19.4%), other purchased transport services (13.4%), and purchase of motor vehicles (11.9%). However, there were price reductions of 3.4 and 0.5 percent in the index for other services in respect of personal transport equipment and maintenance and repair of personal transport equipment.
- Furnishings, household equipment, and routine household maintenance: there was a 1.2 percent increase in the index for this division. The largest increase of 15.2 percent was recorded for the index *repair of household appliances*, and the average prices of *glassware*, tableware, and household utensils moved up by 3.9 percent. The index for *small electric household appliances* and *household textiles* fell by 7.2 percent and 2.0, respectively.
- **Food & Non-Alcoholic Beverages:** an increase of **1.2** percent was recorded for this division's price index. There was a 14.9 percent increase in average prices for *tea*, *coffee*, *and cocoa*, an 8.6 percent increase for *oils and fats*. *Fruits* rose by 2.7 percent. *Vegetables* went up by 1.5 percent. The rise in the prices was moderated by declines in the index for *fish and seafood; other food products not elsewhere specified*, and *sugar*, *sugar confectionery*, *and snacks*, each of which fell by 1.1, 0.3 percent and 0.2 percent, respectively.
- **Miscellaneous Goods and Services:** there was a **0.9** percent rise in this division's index traced mainly to increases in *hairdressing salons and personal grooming establishments* of 4.5 percent, *jewellery and watches* by 3.8 percent, and *social protection* up by 2.9 percent. There was a fall in prices for *other appliances, articles, and products for personal care* (0.4%) and *other personal effects* (0.2%).
- **Restaurants and Hotels:** this index had a **0.7** percent increase and was mainly the result of a 1.9 percent incline in the index for *restaurants*, *cafes*, *and the like*. While *accommodation services* (*local and abroad*) showed an average price decrease of 6.2 percent. *Canteens at educational establishments or work* recorded no movement.
- **Communication:** it was observed to have no change for the quarter. The prices for *telephone* and *telephone* and *telephone* and *telephone* and *telephone* and telephone and telephone and telephone.

## **CONSUMER PRICE INDEX REPORT: OCTOBER TO DECEMBER 2019**

|    |                                                                                |                     |                       | Index                 |                    | Percentag         | e Change          |
|----|--------------------------------------------------------------------------------|---------------------|-----------------------|-----------------------|--------------------|-------------------|-------------------|
|    | Major Groups                                                                   |                     |                       | -                     |                    | 3 months          | <u> </u>          |
|    | · ·                                                                            | Weight              | Dec 18                | Sept 19               | Dec 19             | ago               | 1 year ago        |
|    |                                                                                |                     |                       |                       |                    |                   |                   |
| 07 | Transport                                                                      | 162.0               | 111.4                 | 117.1                 | 127.6              | 9.0               | 14.5              |
|    | Purchase of Motor Vehicles                                                     | 35.8                | 98.3                  | 102.5                 | 114.7              | 11.9              | 16.7              |
|    | Spare Parts and Accessories for Personal Transport Equipment                   | 4.8                 | 107.7                 | 118.2                 | 118.7              | 0.5               | 10.2              |
|    | Fuels                                                                          | 43.4                | 111.0                 | 111.2                 | 111.1              | 0.0               | 0.2               |
|    | Maintenance and Repair of Personal Transport Equipment                         | 12.9                | 124.5                 | 120.7                 | 120.1              | -0.5              | -3.5              |
|    | Other Services In Respect of Personal Transport Equipment                      | 11.9                | 98.0                  | 100.8                 | 97.4               | -3.4              | -0.7              |
|    | Passenger Transport by Road                                                    | 3.0                 | 100.0                 | 99.5                  | 103.1              | 3.7               | 3.1               |
|    | Passenger Transport by Air                                                     | 46.8                | 123.2                 | 139.2                 | 166.2              | 19.4              | 34.9              |
| 00 | Other Purchased Transport Services                                             | 3.4                 | 105.2                 | 97.5                  | 110.6              | 13.4              | 5.1               |
| 80 | Communication                                                                  | 39.1                | 103.4                 | 109.9                 | 109.9              | 0.0               | 6.2               |
|    | Telephone and Telefax Equipment                                                | 3.4                 | 110.3                 | 95.6                  | 95.6               | 0.0               | -13.3             |
| 00 | Telephone and Telefax Services                                                 | 35.7                | 102.8                 | 111.2                 | 111.2              | 0.0               | 8.2               |
| 09 | Recreation and Culture                                                         | 59.2                | 101.0                 | 108.3                 | 106.1              | -2.0              | 5.1               |
|    | Reception and Recording Equipment                                              | 2.3                 | 102.6                 | 83.3                  | 77.4               | -7.1              | -24.5             |
|    | Information Processing Equipment                                               | 1.9                 | 115.0                 | 128.6                 | 128.6              | 0.0               | 11.8              |
|    | Recording Media (Audio Visual, Media)                                          | 0.5                 | 103.5                 | 107.1                 | 108.9              | 1.6               | 5.3               |
|    | Major Durables for Outdoor Recreation                                          | 2.8                 | 100.4                 | 104.6                 | 102.0              | -2.6              | 1.5               |
|    | Games, Toys and Hobbies                                                        | 1.3                 | 95.0                  | 112.9                 | 110.5              | -2.1              | 16.2              |
|    | Equipment for Sport, Camping and Open-Air Recreation                           | 1.5                 | 107.8                 | 103.2                 | 102.9              | -0.2              | -4.5              |
|    | Gardens, Plants and Flowers                                                    | 1.3                 | 99.6                  | 101.6                 | 102.4              | 0.7               | 2.8               |
|    | Pets and Related Products                                                      | 3.1                 | 100.8                 | 113.0                 | 113.0              | 0.0               | 12.1              |
|    | Veterinary and Other Services For Pets                                         | 3.8                 | 100.0                 | 87.5                  | 87.5               | 0.0               | -12.5             |
|    | Recreation and Sporting Serivces                                               | 8.9                 | 99.3                  | 140.5<br>98.0         | 152.2<br>95.7      | 8.3               | 53.2              |
|    | Cultural Services                                                              | 17.2                | 100.0                 |                       |                    | -2.4              | -4.3              |
|    | Books                                                                          | 1.3                 | 100.5                 | 64.7                  | 76.5               | 18.3              | -23.8             |
|    | Newspapers and Periodicals                                                     | 1.3                 | 100.0                 | 100.0                 | 141.7              | 41.7              | 41.7              |
| 10 | Package Holidays (Abroad)                                                      | 12.2                | 101.5                 | 113.4                 | 94.1               | -17.0             | -7.3              |
| 10 | Education                                                                      | <b>38.2</b><br>18.1 | <b>104.1</b><br>105.6 | <b>108.7</b><br>111.2 | <b>113.3</b> 115.4 | <b>4.2</b> 3.8    | <b>8.8</b><br>9.3 |
|    | Pre Primary and Primary Education                                              |                     |                       |                       |                    |                   |                   |
|    | Secondary Education                                                            | 10.5                | 105.1                 | 112.0                 | 113.1              | 1.0               | 7.6               |
|    | Tertiary Education Education Not Definable by Level                            | 7.1<br>2.5          | 100.4<br>100.0        | 100.4<br>100.4        | 112.7<br>100.4     | 12.2<br>0.0       | 12.2<br>0.4       |
| 11 | Restaurants and Hotels                                                         | 83.5                | 98.9                  | 100.4<br>101.8        | 100.4<br>102.5     | 0.0<br><b>0.7</b> | 3.7               |
| 11 |                                                                                | 64.3                | 99.6                  | 101.8                 | 102.5              | 1.9               | 4.3               |
|    | Restaurants, Cafes and the Like Canteens at Educational Establishments Or Work | 8.8                 | 100.5                 | 98.4                  | 98.4               | 0.0               | -2.1              |
|    | Accommodation Services (Local & Abroad)                                        | 10.3                | 93.1                  | 104.0                 | 97.6               | -6.2              | 4.9               |
| 12 | Miscellaneous Goods and Services                                               | 98.2                | 100.9                 | 104.0<br><b>101.7</b> | 102.6              | 0.9               | 4.9<br><b>1.7</b> |
| 12 | Hairdressing Salons and Personal Grooming Establishments                       | 12.8                | 100.9                 | 106.9                 | 111.6              | 4.5               | 8.4               |
|    | Other Appliances, Articles and Products for Personal Care                      | 15.6                | 99.6                  | 103.7                 | 103.3              | -0.4              | 3.7               |
|    | Jewellery and Watches                                                          | 2.3                 | 113.9                 | 117.6                 | 122.2              | 3.8               | 7.3               |
|    | Other Personal Effects                                                         | 1.9                 | 114.1                 | 96.0                  | 95.8               | -0.2              | -16.0             |
|    | Social Protection                                                              | 5.6                 | 102.7                 | 105.4                 | 108.5              | 2.9               | 5.6               |
|    | Housing Contents Insurance                                                     | 3.1                 | 102.7                 | 103.4                 | 108.5              | 0.0               | 0.0               |
|    | Health Insurance                                                               | 33.6                | 100.1                 | 98.5                  | 98.5               | 0.0               | -1.6              |
|    | Vehicle Insurance                                                              | 33.0<br>11.7        | 97.1                  | 96.7                  | 96.7               | 0.0               | -0.4              |
|    | Other Financial Services                                                       | 7.8                 | 100.0                 | 96.7                  | 96.7               | 0.0               | -0.4              |
|    | Other Fritancial Services Other Services Not Elsewhere Classified              | 3.9                 | 100.0                 | 96.3<br>116.7         | 118.7              | 1.7               | -s.7<br>18.7      |
|    | Other Services (VOC LISE WHELE Classified                                      | 3.3                 | 100.0                 | 110.7                 | 110./              | 1.7               | 10.7              |