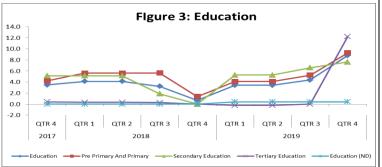

- **Housing and Utilities:** this price index went up by **12.1** percent. There was a significant movement of 19.7 percent in the average prices of actual rentals paid by tenants and imputed rentals for owner-occupiers of 12.9 percent. The price index for services for the maintenance and repair of the dwelling also rose by 6.6 percent.
- Education: this division showed an 8.8 percent increase as the fees for *tertiary education* rose by 12.2 percent compared to the same period in 2018. The average prices for *pre-primary and primary education* also rose by 9.3 percent followed by a 7.6 percent increase in the index for *secondary education*.

## **CONSUMER PRICE INDEX REPORT: OCTOBER TO DECEMBER 2019**

|    |                                                                                |                     |                       | Index                 |                    | Percentag         | e Change          |
|----|--------------------------------------------------------------------------------|---------------------|-----------------------|-----------------------|--------------------|-------------------|-------------------|
|    | Major Groups                                                                   |                     |                       | -                     |                    | 3 months          | <u> </u>          |
|    | · ·                                                                            | Weight              | Dec 18                | Sept 19               | Dec 19             | ago               | 1 year ago        |
|    |                                                                                |                     |                       |                       |                    |                   |                   |
| 07 | Transport                                                                      | 162.0               | 111.4                 | 117.1                 | 127.6              | 9.0               | 14.5              |
|    | Purchase of Motor Vehicles                                                     | 35.8                | 98.3                  | 102.5                 | 114.7              | 11.9              | 16.7              |
|    | Spare Parts and Accessories for Personal Transport Equipment                   | 4.8                 | 107.7                 | 118.2                 | 118.7              | 0.5               | 10.2              |
|    | Fuels                                                                          | 43.4                | 111.0                 | 111.2                 | 111.1              | 0.0               | 0.2               |
|    | Maintenance and Repair of Personal Transport Equipment                         | 12.9                | 124.5                 | 120.7                 | 120.1              | -0.5              | -3.5              |
|    | Other Services In Respect of Personal Transport Equipment                      | 11.9                | 98.0                  | 100.8                 | 97.4               | -3.4              | -0.7              |
|    | Passenger Transport by Road                                                    | 3.0                 | 100.0                 | 99.5                  | 103.1              | 3.7               | 3.1               |
|    | Passenger Transport by Air                                                     | 46.8                | 123.2                 | 139.2                 | 166.2              | 19.4              | 34.9              |
| 00 | Other Purchased Transport Services                                             | 3.4                 | 105.2                 | 97.5                  | 110.6              | 13.4              | 5.1               |
| 80 | Communication                                                                  | 39.1                | 103.4                 | 109.9                 | 109.9              | 0.0               | 6.2               |
|    | Telephone and Telefax Equipment                                                | 3.4                 | 110.3                 | 95.6                  | 95.6               | 0.0               | -13.3             |
| 00 | Telephone and Telefax Services                                                 | 35.7                | 102.8                 | 111.2                 | 111.2              | 0.0               | 8.2               |
| 09 | Recreation and Culture                                                         | 59.2                | 101.0                 | 108.3                 | 106.1              | -2.0              | 5.1               |
|    | Reception and Recording Equipment                                              | 2.3                 | 102.6                 | 83.3                  | 77.4               | -7.1              | -24.5             |
|    | Information Processing Equipment                                               | 1.9                 | 115.0                 | 128.6                 | 128.6              | 0.0               | 11.8              |
|    | Recording Media (Audio Visual, Media)                                          | 0.5                 | 103.5                 | 107.1                 | 108.9              | 1.6               | 5.3               |
|    | Major Durables for Outdoor Recreation                                          | 2.8                 | 100.4                 | 104.6                 | 102.0              | -2.6              | 1.5               |
|    | Games, Toys and Hobbies                                                        | 1.3                 | 95.0                  | 112.9                 | 110.5              | -2.1              | 16.2              |
|    | Equipment for Sport, Camping and Open-Air Recreation                           | 1.5                 | 107.8                 | 103.2                 | 102.9              | -0.2              | -4.5              |
|    | Gardens, Plants and Flowers                                                    | 1.3                 | 99.6                  | 101.6                 | 102.4              | 0.7               | 2.8               |
|    | Pets and Related Products                                                      | 3.1                 | 100.8                 | 113.0                 | 113.0              | 0.0               | 12.1              |
|    | Veterinary and Other Services For Pets                                         | 3.8                 | 100.0                 | 87.5                  | 87.5               | 0.0               | -12.5             |
|    | Recreation and Sporting Serivces                                               | 8.9                 | 99.3                  | 140.5<br>98.0         | 152.2<br>95.7      | 8.3               | 53.2              |
|    | Cultural Services                                                              | 17.2                | 100.0                 |                       |                    | -2.4              | -4.3              |
|    | Books                                                                          | 1.3                 | 100.5                 | 64.7                  | 76.5               | 18.3              | -23.8             |
|    | Newspapers and Periodicals                                                     | 1.3                 | 100.0                 | 100.0                 | 141.7              | 41.7              | 41.7              |
| 10 | Package Holidays (Abroad)                                                      | 12.2                | 101.5                 | 113.4                 | 94.1               | -17.0             | -7.3              |
| 10 | Education                                                                      | <b>38.2</b><br>18.1 | <b>104.1</b><br>105.6 | <b>108.7</b><br>111.2 | <b>113.3</b> 115.4 | <b>4.2</b> 3.8    | <b>8.8</b><br>9.3 |
|    | Pre Primary and Primary Education                                              |                     |                       |                       |                    |                   |                   |
|    | Secondary Education                                                            | 10.5                | 105.1                 | 112.0                 | 113.1              | 1.0               | 7.6               |
|    | Tertiary Education Education Not Definable by Level                            | 7.1<br>2.5          | 100.4<br>100.0        | 100.4<br>100.4        | 112.7<br>100.4     | 12.2<br>0.0       | 12.2<br>0.4       |
| 11 | Restaurants and Hotels                                                         | 83.5                | 98.9                  | 100.4<br>101.8        | 100.4<br>102.5     | 0.0<br><b>0.7</b> | 3.7               |
| 11 |                                                                                | 64.3                | 99.6                  | 101.8                 | 102.5              | 1.9               | 4.3               |
|    | Restaurants, Cafes and the Like Canteens at Educational Establishments Or Work | 8.8                 | 100.5                 | 98.4                  | 98.4               | 0.0               | -2.1              |
|    | Accommodation Services (Local & Abroad)                                        | 10.3                | 93.1                  | 104.0                 | 97.6               | -6.2              | 4.9               |
| 12 | Miscellaneous Goods and Services                                               | 98.2                | 100.9                 | 104.0<br><b>101.7</b> | 102.6              | 0.9               | 4.9<br><b>1.7</b> |
| 12 | Hairdressing Salons and Personal Grooming Establishments                       | 12.8                | 100.9                 | 106.9                 | 111.6              | 4.5               | 8.4               |
|    | Other Appliances, Articles and Products for Personal Care                      | 15.6                | 99.6                  | 103.7                 | 103.3              | -0.4              | 3.7               |
|    | Jewellery and Watches                                                          | 2.3                 | 113.9                 | 117.6                 | 122.2              | 3.8               | 7.3               |
|    | Other Personal Effects                                                         | 1.9                 | 114.1                 | 96.0                  | 95.8               | -0.2              | -16.0             |
|    | Social Protection                                                              | 5.6                 | 102.7                 | 105.4                 | 108.5              | 2.9               | 5.6               |
|    | Housing Contents Insurance                                                     | 3.1                 | 102.7                 | 103.4                 | 108.5              | 0.0               | 0.0               |
|    | Health Insurance                                                               | 33.6                | 100.1                 | 98.5                  | 98.5               | 0.0               | -1.6              |
|    | Vehicle Insurance                                                              | 33.0<br>11.7        | 97.1                  | 96.7                  | 96.7               | 0.0               | -0.4              |
|    | Other Financial Services                                                       | 7.8                 | 100.0                 | 96.7                  | 96.7               | 0.0               | -0.4              |
|    | Other Fritancial Services Other Services Not Elsewhere Classified              | 3.9                 | 100.0                 | 96.3<br>116.7         | 118.7              | 1.7               | -s.7<br>18.7      |
|    | Other Services (VOC LISE WHELE Classified                                      | 3.3                 | 100.0                 | 110.7                 | 110./              | 1.7               | 10.7              |