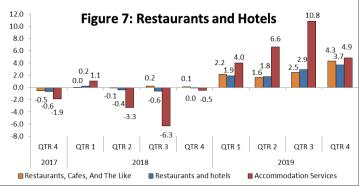

- Communication: the index for this division moved up by **6.2** percent due to an increase in the average cost of *telephone and telefax services* (8.2%), while *telephone and telefax equipment* declined by 13.3 percent on average.
- Clothing and Footwear: this price index was 5.6 percent higher when compared to the price index in the same quarter a year ago. The average prices for *locally purchased clothing* and *footwear* rose by 8.1 percent and 13.5 percent, respectively. Footwear and clothing purchased abroad rose by 3.0 percent and 0.7 percent, respectively.
- **Recreation and Culture:** the price index for this division moved up by **5.1** percent largely due to an increase in *recreation and sporting services* (53.2%) and the average cost of *newspapers and periodicals* (41.7%).
- **Restaurants and Hotels:** there was a **3.7** percent rise in the index for this division, traced mainly to the upward movement observed for *accommodation services* (*local & abroad*) of 4.9 percent and *restaurants, cafes and the like* rising by 4.3 percent.
- Alcoholic Beverages and Tobacco: this division's price index increased by 3.3 percent. The average cost for *spirits and alcoholic cordials* moved up by 9.7 percent, wine by 4.7 percent, and *tobacco* by 2.3 percent.