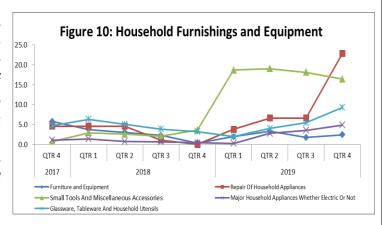

Furnishings, household equipment, and routine household maintenance: there was a **2.4** percent upward movement in this price index compared to a year ago. The prices of repair of household appliances rose by 22.8 tools, small and miscellaneous percent, percent, glassware, accessories by 16.4 tableware, and household utensils by 9.3 small electrical percent, and household appliances by 4.9 percent.

- **Transport:** the index rose by **9.0** percent. The most significant price increases were recorded in the price index for the groups; passenger transport by air (19.4%), other purchased transport services (13.4%), and purchase of motor vehicles (11.9%). However, there were price reductions of 3.4 and 0.5 percent in the index for other services in respect of personal transport equipment and maintenance and repair of personal transport equipment.
- Furnishings, household equipment, and routine household maintenance: there was a 1.2 percent increase in the index for this division. The largest increase of 15.2 percent was recorded for the index *repair of household appliances*, and the average prices of *glassware*, tableware, and household utensils moved up by 3.9 percent. The index for *small electric household appliances* and *household textiles* fell by 7.2 percent and 2.0, respectively.
- **Food & Non-Alcoholic Beverages:** an increase of **1.2** percent was recorded for this division's price index. There was a 14.9 percent increase in average prices for *tea*, *coffee*, *and cocoa*, an 8.6 percent increase for *oils and fats*. *Fruits* rose by 2.7 percent. *Vegetables* went up by 1.5 percent. The rise in the prices was moderated by declines in the index for *fish and seafood; other food products not elsewhere specified*, and *sugar*, *sugar confectionery*, *and snacks*, each of which fell by 1.1, 0.3 percent and 0.2 percent, respectively.
- **Miscellaneous Goods and Services:** there was a **0.9** percent rise in this division's index traced mainly to increases in *hairdressing salons and personal grooming establishments* of 4.5 percent, *jewellery and watches* by 3.8 percent, and *social protection* up by 2.9 percent. There was a fall in prices for *other appliances, articles, and products for personal care* (0.4%) and *other personal effects* (0.2%).
- **Restaurants and Hotels:** this index had a **0.7** percent increase and was mainly the result of a 1.9 percent incline in the index for *restaurants*, *cafes*, *and the like*. While *accommodation services* (*local and abroad*) showed an average price decrease of 6.2 percent. *Canteens at educational establishments or work* recorded no movement.
- **Communication:** it was observed to have no change for the quarter. The prices for *telephone* and *telephone* and *telephone* and *telephone* and *telephone* and telephone and telephone and telephone.