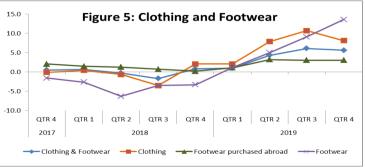

- Communication: the index for this division moved up by **6.2** percent due to an increase in the average cost of *telephone and telefax services* (8.2%), while *telephone and telefax equipment* declined by 13.3 percent on average.
- Clothing and Footwear: this price index was 5.6 percent higher when compared to the price index in the same quarter a year ago. The average prices for *locally purchased clothing* and *footwear* rose by 8.1 percent and 13.5 percent, respectively. Footwear and clothing purchased abroad rose by 3.0 percent and 0.7 percent, respectively.
- **Recreation and Culture:** the price index for this division moved up by **5.1** percent largely due to an increase in *recreation and sporting services* (53.2%) and the average cost of *newspapers and periodicals* (41.7%).
- **Restaurants and Hotels:** there was a **3.7** percent rise in the index for this division, traced mainly to the upward movement observed for *accommodation services* (*local & abroad*) of 4.9 percent and *restaurants, cafes and the like* rising by 4.3 percent.
- Alcoholic Beverages and Tobacco: this division's price index increased by 3.3 percent. The average cost for *spirits and alcoholic cordials* moved up by 9.7 percent, wine by 4.7 percent, and *tobacco* by 2.3 percent.

- Clothing and Footwear: the index recorded a fall of 0.4 percent for the quarter under review. This reduction was due to a decline in *Clothing purchased locally* by 2.2 percent. However, the price of *footwear purchased locally* increased by 3.4 percent, followed by *clothing purchased abroad*, which went up by 0.7 percent. The index for *Footwear purchased abroad* was constant during the quarter under review.
- **Recreation and Culture:** this index posted a **2.0** percent decrease and was primarily the result of a 17.0 percent decline in the index for *package holidays (abroad)* and a 7.1 percent fall in the index for *reception and recording equipment*. Despite the declines, there was a 41.7 percent rise in the index for *newspapers and periodicals*, an 18.3 percent increase in the index for *books*, and 8.3 percent *recreation and sporting services*.
- **Alcoholic Beverages and Tobacco** recorded a **0.9** percent fall in its index. This was mainly due to a 3.5 percent decline in the index for *wine*. However, the index for *tobacco* mitigated the decline with an increase of 1.2 percent for the period under review.
- **Health:** the index for this division recorded a **0.1** percent decrease. The downward movement was largely the result of a 0.6 percent fall in the index for *pharmaceutical products*. The effect of the decline was moderated by a 1.7 percent increase in the index for *other medicinal products*.

## **CONSUMER PRICE INDEX REPORT: OCTOBER TO DECEMBER 2019**

|    |                                                                                |                     |                       | Index                 |                    | Percentag         | e Change          |
|----|--------------------------------------------------------------------------------|---------------------|-----------------------|-----------------------|--------------------|-------------------|-------------------|
|    | Major Groups                                                                   |                     |                       | -                     |                    | 3 months          | <u> </u>          |
|    | · ·                                                                            | Weight              | Dec 18                | Sept 19               | Dec 19             | ago               | 1 year ago        |
|    |                                                                                |                     |                       |                       |                    |                   |                   |
| 07 | Transport                                                                      | 162.0               | 111.4                 | 117.1                 | 127.6              | 9.0               | 14.5              |
|    | Purchase of Motor Vehicles                                                     | 35.8                | 98.3                  | 102.5                 | 114.7              | 11.9              | 16.7              |
|    | Spare Parts and Accessories for Personal Transport Equipment                   | 4.8                 | 107.7                 | 118.2                 | 118.7              | 0.5               | 10.2              |
|    | Fuels                                                                          | 43.4                | 111.0                 | 111.2                 | 111.1              | 0.0               | 0.2               |
|    | Maintenance and Repair of Personal Transport Equipment                         | 12.9                | 124.5                 | 120.7                 | 120.1              | -0.5              | -3.5              |
|    | Other Services In Respect of Personal Transport Equipment                      | 11.9                | 98.0                  | 100.8                 | 97.4               | -3.4              | -0.7              |
|    | Passenger Transport by Road                                                    | 3.0                 | 100.0                 | 99.5                  | 103.1              | 3.7               | 3.1               |
|    | Passenger Transport by Air                                                     | 46.8                | 123.2                 | 139.2                 | 166.2              | 19.4              | 34.9              |
| 00 | Other Purchased Transport Services                                             | 3.4                 | 105.2                 | 97.5                  | 110.6              | 13.4              | 5.1               |
| 80 | Communication                                                                  | 39.1                | 103.4                 | 109.9                 | 109.9              | 0.0               | 6.2               |
|    | Telephone and Telefax Equipment                                                | 3.4                 | 110.3                 | 95.6                  | 95.6               | 0.0               | -13.3             |
| 00 | Telephone and Telefax Services                                                 | 35.7                | 102.8                 | 111.2                 | 111.2              | 0.0               | 8.2               |
| 09 | Recreation and Culture                                                         | 59.2                | 101.0                 | 108.3                 | 106.1              | -2.0              | 5.1               |
|    | Reception and Recording Equipment                                              | 2.3                 | 102.6                 | 83.3                  | 77.4               | -7.1              | -24.5             |
|    | Information Processing Equipment                                               | 1.9                 | 115.0                 | 128.6                 | 128.6              | 0.0               | 11.8              |
|    | Recording Media (Audio Visual, Media)                                          | 0.5                 | 103.5                 | 107.1                 | 108.9              | 1.6               | 5.3               |
|    | Major Durables for Outdoor Recreation                                          | 2.8                 | 100.4                 | 104.6                 | 102.0              | -2.6              | 1.5               |
|    | Games, Toys and Hobbies                                                        | 1.3                 | 95.0                  | 112.9                 | 110.5              | -2.1              | 16.2              |
|    | Equipment for Sport, Camping and Open-Air Recreation                           | 1.5                 | 107.8                 | 103.2                 | 102.9              | -0.2              | -4.5              |
|    | Gardens, Plants and Flowers                                                    | 1.3                 | 99.6                  | 101.6                 | 102.4              | 0.7               | 2.8               |
|    | Pets and Related Products                                                      | 3.1                 | 100.8                 | 113.0                 | 113.0              | 0.0               | 12.1              |
|    | Veterinary and Other Services For Pets                                         | 3.8                 | 100.0                 | 87.5                  | 87.5               | 0.0               | -12.5             |
|    | Recreation and Sporting Serivces                                               | 8.9                 | 99.3                  | 140.5<br>98.0         | 152.2<br>95.7      | 8.3               | 53.2              |
|    | Cultural Services                                                              | 17.2                | 100.0                 |                       |                    | -2.4              | -4.3              |
|    | Books                                                                          | 1.3                 | 100.5                 | 64.7                  | 76.5               | 18.3              | -23.8             |
|    | Newspapers and Periodicals                                                     | 1.3                 | 100.0                 | 100.0                 | 141.7              | 41.7              | 41.7              |
| 10 | Package Holidays (Abroad)                                                      | 12.2                | 101.5                 | 113.4                 | 94.1               | -17.0             | -7.3              |
| 10 | Education                                                                      | <b>38.2</b><br>18.1 | <b>104.1</b><br>105.6 | <b>108.7</b><br>111.2 | <b>113.3</b> 115.4 | <b>4.2</b> 3.8    | <b>8.8</b><br>9.3 |
|    | Pre Primary and Primary Education                                              |                     |                       |                       |                    |                   |                   |
|    | Secondary Education                                                            | 10.5                | 105.1                 | 112.0                 | 113.1              | 1.0               | 7.6               |
|    | Tertiary Education Education Not Definable by Level                            | 7.1<br>2.5          | 100.4<br>100.0        | 100.4<br>100.4        | 112.7<br>100.4     | 12.2<br>0.0       | 12.2<br>0.4       |
| 11 | Restaurants and Hotels                                                         | 83.5                | 98.9                  | 100.4<br>101.8        | 100.4<br>102.5     | 0.0<br><b>0.7</b> | 3.7               |
| 11 |                                                                                | 64.3                | 99.6                  | 101.8                 | 102.5              | 1.9               | 4.3               |
|    | Restaurants, Cafes and the Like Canteens at Educational Establishments Or Work | 8.8                 | 100.5                 | 98.4                  | 98.4               | 0.0               | -2.1              |
|    | Accommodation Services (Local & Abroad)                                        | 10.3                | 93.1                  | 104.0                 | 97.6               | -6.2              | 4.9               |
| 12 | Miscellaneous Goods and Services                                               | 98.2                | 100.9                 | 104.0<br><b>101.7</b> | 102.6              | 0.9               | 4.9<br><b>1.7</b> |
| 12 | Hairdressing Salons and Personal Grooming Establishments                       | 12.8                | 100.9                 | 106.9                 | 111.6              | 4.5               | 8.4               |
|    | Other Appliances, Articles and Products for Personal Care                      | 15.6                | 99.6                  | 103.7                 | 103.3              | -0.4              | 3.7               |
|    | Jewellery and Watches                                                          | 2.3                 | 113.9                 | 117.6                 | 122.2              | 3.8               | 7.3               |
|    | Other Personal Effects                                                         | 1.9                 | 114.1                 | 96.0                  | 95.8               | -0.2              | -16.0             |
|    | Social Protection                                                              | 5.6                 | 102.7                 | 105.4                 | 108.5              | 2.9               | 5.6               |
|    | Housing Contents Insurance                                                     | 3.1                 | 102.7                 | 103.4                 | 108.5              | 0.0               | 0.0               |
|    | Health Insurance                                                               | 33.6                | 100.1                 | 98.5                  | 98.5               | 0.0               | -1.6              |
|    | Vehicle Insurance                                                              | 33.0<br>11.7        | 97.1                  | 96.7                  | 96.7               | 0.0               | -0.4              |
|    | Other Financial Services                                                       | 7.8                 | 100.0                 | 96.7                  | 96.7               | 0.0               | -0.4              |
|    | Other Fritancial Services Other Services Not Elsewhere Classified              | 3.9                 | 100.0                 | 96.3<br>116.7         | 118.7              | 1.7               | -s.7<br>18.7      |
|    | Other Services (VOC LISE WHELE Classified                                      | 3.3                 | 100.0                 | 110.7                 | 110./              | 1.7               | 10.7              |