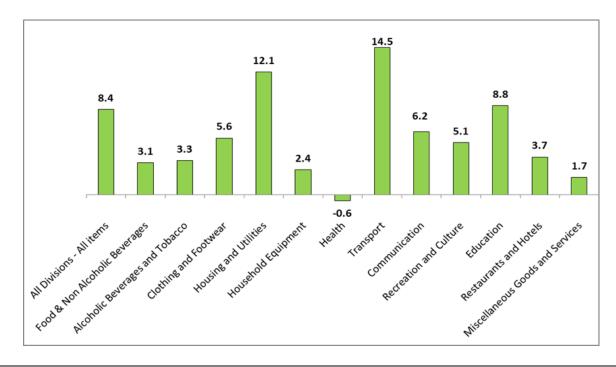

Figure 1: Inflation Rates, December 2015 - December 2019 (% Change in CPI of Current Quarter over Same Quarter a Year Ago)

Figure 2: Inflation Rates, December 2018 - December 2019 by Major Types of Goods and Services (% Change in CPI of Current Quarter over Same Quarter a Year Ago)

<sup>%</sup> change relative to the average index of the previous year

The rise in the fourth quarter CPI is traced to the following divisions:

**Transport**: the index for the division had an increase of 14.5 percent due to a significant rise in the average cost of *passenger transport* by air (34.9%), followed by the *purchase of* motor vehicles (16.7%); and *spare parts and* accessories for personal transport equipment (10.2%).

- **Housing and Utilities:** this price index went up by **12.1** percent. There was a significant movement of 19.7 percent in the average prices of actual rentals paid by tenants and imputed rentals for owner-occupiers of 12.9 percent. The price index for services for the maintenance and repair of the dwelling also rose by 6.6 percent.
- Education: this division showed an 8.8 percent increase as the fees for *tertiary education* rose by 12.2 percent compared to the same period in 2018. The average prices for *pre-primary and primary education* also rose by 9.3 percent followed by a 7.6 percent increase in the index for *secondary education*.

- Communication: the index for this division moved up by **6.2** percent due to an increase in the average cost of *telephone and telefax services* (8.2%), while *telephone and telefax equipment* declined by 13.3 percent on average.
- Clothing and Footwear: this price index was 5.6 percent higher when compared to the price index in the same quarter a year ago. The average prices for *locally purchased clothing* and *footwear* rose by 8.1 percent and 13.5 percent, respectively. Footwear and clothing purchased abroad rose by 3.0 percent and 0.7 percent, respectively.
- **Recreation and Culture:** the price index for this division moved up by **5.1** percent largely due to an increase in *recreation and sporting services* (53.2%) and the average cost of *newspapers and periodicals* (41.7%).
- **Restaurants and Hotels:** there was a **3.7** percent rise in the index for this division, traced mainly to the upward movement observed for *accommodation services* (*local & abroad*) of 4.9 percent and *restaurants, cafes and the like* rising by 4.3 percent.
- Alcoholic Beverages and Tobacco: this division's price index increased by 3.3 percent. The average cost for *spirits and alcoholic cordials* moved up by 9.7 percent, wine by 4.7 percent, and *tobacco* by 2.3 percent.

division showed a **3.1** percent increase as the cost of *tea*, *coffee*, *and cocoa* rose by 20.5 percent and *oils and fats* by 18.4 percent when compared to the price index in the same quarter in 2018. The average prices for *meat & meat products* rose by 5.6 percent.

Furnishings, household equipment, and routine household maintenance: there was a **2.4** percent upward movement in this price index compared to a year ago. The prices of repair of household appliances rose by 22.8 tools, small and miscellaneous percent, percent, glassware, accessories by 16.4 tableware, and household utensils by 9.3 small electrical percent, and household appliances by 4.9 percent.

• Miscellaneous Goods and Services: the index for this division recorded a 1.7 percent increase as a result of increased prices for other services not elsewhere classified such as legal services (18.7%), hairdressing salons and personal grooming establishments (8.4%), jewellery and watches (7.3%), and other appliances, articles, and products for personal care (3.7%).

by **0.6** percent as the prices for *other medicinal products* and *pharmaceutical products* declined by 9.9 percent and 1.7 percent, respectively. However, the effect of the decline was tempered by the increase in the average cost for *therapeutic appliances and equipment* (3.5%).