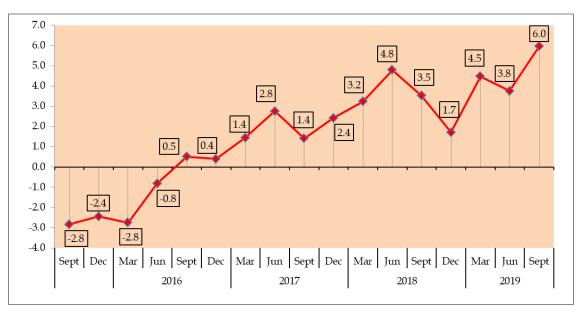

## The Rate of Inflation for September 2019 over September 2018 was 6.0%

In the third quarter of 2019, the CPI was **111.2**, higher by **6.0** percent when compared to the third quarter of 2018, with all 12 divisions recording higher price indices.

Figure 1: Inflation Rates, September 2015 – September 2019 (% Change in CPI of Current Quarter over Same Quarter a Year Ago)

Figure 2: Inflation Rates, September 2018 - September 2019 by Major Types of Goods and Services (% Change in CPI of Current Quarter over Same Quarter a Year Ago)

Table 1: Quarterly Consumer Price Index and Inflation Rates

September 2016 = 100

| Year | Quarter   | INDEX              | Percentage   | change in CPI: |
|------|-----------|--------------------|--------------|----------------|
|      | Ending    |                    | 3 months ago | 1 year ago     |
|      |           |                    |              |                |
| 2013 | March     | 99.7               | -0.1         | 1.4            |
|      | June      | 101.5              | 1.8          | 2.7            |
|      | September | 101.0              | -0.5         | 2.9            |
|      | December  | 101.5              | 0.5          | 1.7            |
| 2014 | March     | 102.0              | 0.5          | 2.3            |
|      | June      | 102.2              | 0.2          | 0.7            |
|      | September | 102.4              | 0.2          | 1.4            |
|      | December  | 102.1              | -0.3         | 0.6            |
| 2015 | March     | 101.6              | -0.5         | -0.4           |
|      | June      | 98.5               | -3.1         | -3.6           |
|      | September | 99.5               | 1.0          | -2.8           |
|      | December  | 99.6               | 0.1          | -2.4           |
| 2016 | March     | 98.8               | -0.8         | -2.8           |
|      | June      | 97.7               | -1.1         | -0.8           |
|      | September | 100.0              | 2.4          | 0.5            |
|      | December  | 100.0              | 0.0          | 0.4            |
| 2017 | March     | 100.2              | 0.2          | 1.4            |
|      | June      | 100.4              | 0.2          | 2.8            |
|      | September | 101.4              | 1.0          | 1.4            |
|      | December  | 102.4              | 1.0          | 2.4            |
| 2018 | March     | 103.5              | 1.0          | 3.2            |
|      | June      | 105.2              | 1.7          | 4.8            |
|      | September | 105.0              | -0.2         | 3.5            |
|      | December  | 104.2              | -0.8         | 1.7            |
| 2019 | March     | 108.1              | 3.8          | 4.5            |
|      | June      | 109.2 <sup>R</sup> | 1.0          | 3.8            |
|      | September | 111.2              | 1.9          | 6.0            |
|      |           |                    |              |                |