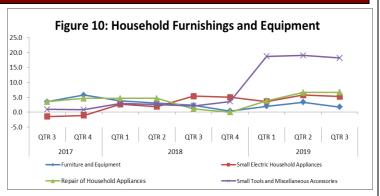

- Furnishings, household equipment, and routine household maintenance: there was a 1.7 percent upward movement in this price index compared to a year ago. The price of *small tools and miscellaneous accessories* rose by 18.1 percent, the *repair of household appliances* by 6.6 percent, and *small electrical household appliances* by 5.2 percent.
  - **Health:** this division's price index increased by **1.1** percent. The average cost for therapeutic appliances and equipment moved up by 2.9 percent and pharmaceutical products by 2.6 percent. The prices for other medicinal products declined by 0.8 percent.
- Miscellaneous Goods and Services: the index for this division recorded a 0.8 percent increase as a result of increased prices for other services not elsewhere classified such as legal services (16.7%), hairdressing salons and personal grooming establishments (4.0%), other appliances, articles, and products for personal care (3.7%), jewellery and watches (3.3%), and social protection (2.6%). However, there were significantly reduced prices for personal effects of 14.2 percent.

The following divisions recorded downward movements in their indices when compared to the quarter ending June 2019:

- **Recreation and Culture:** this index posted a **3.1** percent decrease and was primarily the result of a 35.6 percent decline in the index for *books* and a 10.6 percent fall in the index for *package holidays (abroad)*. Despite the declines, there was a 10.2 percent rise in the index for *information processing equipment* and a 7.3 percent increase in the index for *reception and recording equipment*.
- Furnishings, household equipment, and routine household maintenance: there was a 1.4 percent decline in the index for this division. The largest reduction of 7.1 percent was recorded for the index *furniture and furnishings*, and the average prices of *household textiles* moved down by 2.2 percent. The index for small tools and miscellaneous accessories also fell by 0.6 percent. The effect of the declines was moderated by a 1.1 percent increase in the index for *major household appliances*.
- **Communication:** it was observed that the index fell by **0.3** percent for the quarter. The prices of *telephone and telefax services declined* by **0.4** percent; however, prices for *telephone and telefax equipment prices* were constant.
- **Alcoholic Beverages and Tobacco** recorded a **0.1** percent fall in its index. This was mainly due to a 1.0 percent decline in the index for *wine*. However, *spirits and alcoholic cordials* increased by 0.7 percent for the period under review.