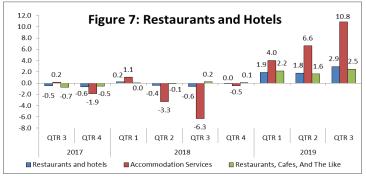

- **Recreation and Culture:** the price index for this division moved up by **7.3** percent largely due to an increase in *recreation and sporting services* (41.4 percent) and the average cost of items used for *games, toys, and hobbies* (19.2%), while prices for *pets and related products* rose by 12.1 percent on average.
- Alcoholic Beverages and Tobacco: this division's price index increased by 3.0 percent. The average cost for wine moved up by 8.6 percent, tobacco by 1.3 percent, and beer by 0.7 percent. However, the index for spirits and alcoholic cordials declined by 0.2 percent.
- **Restaurants and Hotels:** there was a **2.9** percent rise in the index for this division, traced mainly to the upward movement observed for *accommodation services* (*local & abroad*) of 10.8 percent and *restaurants, cafes and the like* rising by 2.5 percent.
- Education: this division showed a **2.7** percent increase as the fees for *pre-primary* and primary education rose by 5.2 percent compared to the same period in 2018. The average prices for secondary education also rose by 6.6 percent. However, there was a 9.5 percent decline in the index for tertiary education.
- Food and Non-Alcoholic Beverages: division showed a **2.4** percent increase as the cost of oils and fats rose by 9.1 percent and fish and seafood by 6.3 percent when compared to the price index in the same quarter in 2018. The average prices for other food products (not elsewhere specified) rose by 4.6 percent.

- **Transport:** the index rose by **7.4** percent. The most significant price increases were recorded in the price index for the groups; *passenger transport by air* (14.6%), *purchase of motor vehicles* (5.8%), and *fuels* (4.9%). However, there was a price reduction of 0.9 percent in the index for *maintenance and repair of personal transport equipment*.
- Clothing and Footwear: the index recorded a rise of **2.0** percent for the quarter under review. The price of *footwear purchased locally* increased by 3.4 percent, followed by *clothing purchased locally*, which went up by 3.2 percent. *Clothing purchased abroad* went up by 0.4 percent. While *footwear purchased abroad* moved marginally by 0.1 percent.
- **Housing and Utilities:** there was a **1.7** percent increase in the index for this division, mainly the result of the rise of 7.6 for *electricity* and a 7.5 percent incline *for water supply*. The price index for *materials for the maintenance and repair of the dwelling* also went up by 0.7 percent, while there was a 0.4 percent increase for *actual rentals paid by tenants*.
- Food & Non-Alcoholic Beverages: an increase of 1.3 percent was recorded for this division's price index. There was a 3.8 percent increase in average prices for vegetables, a 3.3 percent increase for *meat and meat products*. Oils and fats went up by 3.1 percent. Bread and cereals rose by 2.4 percent. The rise in the prices was moderated by declines in the index for fruits; milk, cheese, and eggs; tea, coffee, and cocoa, which went down by 1.5 percent, 0.9 percent, and 0.1 percent, respectively.
- **Miscellaneous Goods and Services:** there was a **1.1** percent rise in this division's index traced mainly to increases in *hairdressing salons and personal grooming establishments* by 4.7 percent, *other appliances, articles, and products for personal care* by 2.8 percent, and *vehicle insurance* up by 0.3 percent. There was a fall in prices for *other personal effects* (1.0%) and jewellery and watches (0.1%). The price index for the other groups that make up this division was stable.
- **Restaurants and Hotels:** this index had a **1.1** percent increase and was mainly the result of a 3.7 percent incline in the index for *accommodation services* (*local and abroad*). *Restaurants, cafes, and the like* showed an average price increase of 0.9 percent. However, *canteens at educational establishments or work* recorded no movement.
- **Education:** there was a **1.0** percent rise in the index for this division, traced to *secondary education,* which rose by 1.3 percent, while *pre-primary* and *primary* had an incline of 1.1 percent and *tertiary education* 0.3 percent.