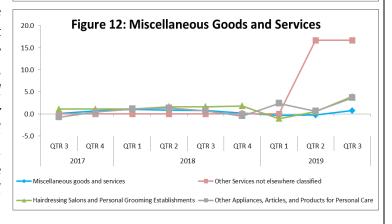

- Furnishings, household equipment, and routine household maintenance: there was a 1.7 percent upward movement in this price index compared to a year ago. The price of *small tools and miscellaneous accessories* rose by 18.1 percent, the *repair of household appliances* by 6.6 percent, and *small electrical household appliances* by 5.2 percent.
  - **Health:** this division's price index increased by **1.1** percent. The average cost for therapeutic appliances and equipment moved up by 2.9 percent and pharmaceutical products by 2.6 percent. The prices for other medicinal products declined by 0.8 percent.
- Miscellaneous Goods and Services: the index for this division recorded a 0.8 percent increase as a result of increased prices for other services not elsewhere classified such as legal services (16.7%), hairdressing salons and personal grooming establishments (4.0%), other appliances, articles, and products for personal care (3.7%), jewellery and watches (3.3%), and social protection (2.6%). However, there were significantly reduced prices for personal effects of 14.2 percent.

## Quarterly changes: September 2019 compared to June 2019

The CPI rose by **1.9 percent** compared to the first quarter of 2019, with the following divisions recording upward movement in their indices: