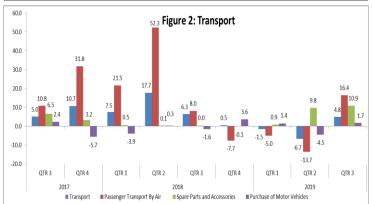

The rise in the second quarter CPI is traced to the following divisions:

- went up by **10.6** percent. There was a significant movement of 19.7 percent in the average prices of actual rentals paid by tenants and imputed rentals for owner-occupiers of 12.9 percent. The price index for services for the maintenance and repair of the dwelling also rose by 8.4 percent.
- Transport: the index for the division had an increase of 4.8 percent due to a significant rise in the average cost of passenger transport by air (16.4%) and spare parts and accessories for personal transport equipment (10.9%). The index for the purchase of motor vehicles inched up by 1.7 percent. However, the cost of other purchased transport services recorded a decrease of 7.3 percent.
- Clothing and Footwear: this price index was 6.1 percent higher when compared to the price index in the same quarter a year ago. The average prices for locally purchased clothing and footwear rose by 10.7 percent and 9.1 percent, respectively. Footwear and clothing purchased abroad rose by 3.0 percent and 0.3 percent, respectively.
- Communication: the index for this division moved up by 5.7 percent due to an increase in the average cost of *telephone and telefax* services (8.2%), while *telephone and telefax* equipment declined by 17.2 percent on average.

- **Transport:** the index rose by **7.4** percent. The most significant price increases were recorded in the price index for the groups; *passenger transport by air* (14.6%), *purchase of motor vehicles* (5.8%), and *fuels* (4.9%). However, there was a price reduction of 0.9 percent in the index for *maintenance and repair of personal transport equipment*.
- Clothing and Footwear: the index recorded a rise of **2.0** percent for the quarter under review. The price of *footwear purchased locally* increased by 3.4 percent, followed by *clothing purchased locally*, which went up by 3.2 percent. *Clothing purchased abroad* went up by 0.4 percent. While *footwear purchased abroad* moved marginally by 0.1 percent.
- **Housing and Utilities:** there was a **1.7** percent increase in the index for this division, mainly the result of the rise of 7.6 for *electricity* and a 7.5 percent incline *for water supply*. The price index for *materials for the maintenance and repair of the dwelling* also went up by 0.7 percent, while there was a 0.4 percent increase for *actual rentals paid by tenants*.
- Food & Non-Alcoholic Beverages: an increase of 1.3 percent was recorded for this division's price index. There was a 3.8 percent increase in average prices for vegetables, a 3.3 percent increase for *meat and meat products*. Oils and fats went up by 3.1 percent. Bread and cereals rose by 2.4 percent. The rise in the prices was moderated by declines in the index for fruits; milk, cheese, and eggs; tea, coffee, and cocoa, which went down by 1.5 percent, 0.9 percent, and 0.1 percent, respectively.
- **Miscellaneous Goods and Services:** there was a **1.1** percent rise in this division's index traced mainly to increases in *hairdressing salons and personal grooming establishments* by 4.7 percent, *other appliances, articles, and products for personal care* by 2.8 percent, and *vehicle insurance* up by 0.3 percent. There was a fall in prices for *other personal effects* (1.0%) and jewellery and watches (0.1%). The price index for the other groups that make up this division was stable.
- **Restaurants and Hotels:** this index had a **1.1** percent increase and was mainly the result of a 3.7 percent incline in the index for *accommodation services* (*local and abroad*). *Restaurants, cafes, and the like* showed an average price increase of 0.9 percent. However, *canteens at educational establishments or work* recorded no movement.
- **Education:** there was a **1.0** percent rise in the index for this division, traced to *secondary education,* which rose by 1.3 percent, while *pre-primary* and *primary* had an incline of 1.1 percent and *tertiary education* 0.3 percent.