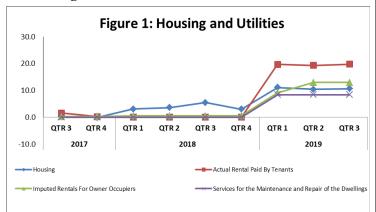

The rise in the second quarter CPI is traced to the following divisions:

- went up by **10.6** percent. There was a significant movement of 19.7 percent in the average prices of actual rentals paid by tenants and imputed rentals for owner-occupiers of 12.9 percent. The price index for services for the maintenance and repair of the dwelling also rose by 8.4 percent.
- Transport: the index for the division had an increase of 4.8 percent due to a significant rise in the average cost of passenger transport by air (16.4%) and spare parts and accessories for personal transport equipment (10.9%). The index for the purchase of motor vehicles inched up by 1.7 percent. However, the cost of other purchased transport services recorded a decrease of 7.3 percent.
- Clothing and Footwear: this price index was 6.1 percent higher when compared to the price index in the same quarter a year ago. The average prices for locally purchased clothing and footwear rose by 10.7 percent and 9.1 percent, respectively. Footwear and clothing purchased abroad rose by 3.0 percent and 0.3 percent, respectively.
- Communication: the index for this division moved up by 5.7 percent due to an increase in the average cost of *telephone and telefax* services (8.2%), while *telephone and telefax* equipment declined by 17.2 percent on average.

- **Transport:** the index rose by **7.4** percent. The most significant price increases were recorded in the price index for the groups; *passenger transport by air* (14.6%), *purchase of motor vehicles* (5.8%), and *fuels* (4.9%). However, there was a price reduction of 0.9 percent in the index for *maintenance and repair of personal transport equipment*.
- Clothing and Footwear: the index recorded a rise of **2.0** percent for the quarter under review. The price of *footwear purchased locally* increased by 3.4 percent, followed by *clothing purchased locally*, which went up by 3.2 percent. *Clothing purchased abroad* went up by 0.4 percent. While *footwear purchased abroad* moved marginally by 0.1 percent.
- **Housing and Utilities:** there was a **1.7** percent increase in the index for this division, mainly the result of the rise of 7.6 for *electricity* and a 7.5 percent incline *for water supply*. The price index for *materials for the maintenance and repair of the dwelling* also went up by 0.7 percent, while there was a 0.4 percent increase for *actual rentals paid by tenants*.
- Food & Non-Alcoholic Beverages: an increase of 1.3 percent was recorded for this division's price index. There was a 3.8 percent increase in average prices for vegetables, a 3.3 percent increase for *meat and meat products*. Oils and fats went up by 3.1 percent. Bread and cereals rose by 2.4 percent. The rise in the prices was moderated by declines in the index for fruits; milk, cheese, and eggs; tea, coffee, and cocoa, which went down by 1.5 percent, 0.9 percent, and 0.1 percent, respectively.
- **Miscellaneous Goods and Services:** there was a **1.1** percent rise in this division's index traced mainly to increases in *hairdressing salons and personal grooming establishments* by 4.7 percent, *other appliances, articles, and products for personal care* by 2.8 percent, and *vehicle insurance* up by 0.3 percent. There was a fall in prices for *other personal effects* (1.0%) and jewellery and watches (0.1%). The price index for the other groups that make up this division was stable.
- **Restaurants and Hotels:** this index had a **1.1** percent increase and was mainly the result of a 3.7 percent incline in the index for *accommodation services* (*local and abroad*). *Restaurants, cafes, and the like* showed an average price increase of 0.9 percent. However, *canteens at educational establishments or work* recorded no movement.
- **Education:** there was a **1.0** percent rise in the index for this division, traced to *secondary education,* which rose by 1.3 percent, while *pre-primary* and *primary* had an incline of 1.1 percent and *tertiary education* 0.3 percent.