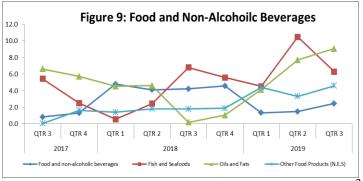

- **Recreation and Culture:** the price index for this division moved up by **7.3** percent largely due to an increase in *recreation and sporting services* (41.4 percent) and the average cost of items used for *games, toys, and hobbies* (19.2%), while prices for *pets and related products* rose by 12.1 percent on average.
- Alcoholic Beverages and Tobacco: this division's price index increased by 3.0 percent. The average cost for wine moved up by 8.6 percent, tobacco by 1.3 percent, and beer by 0.7 percent. However, the index for spirits and alcoholic cordials declined by 0.2 percent.
- **Restaurants and Hotels:** there was a **2.9** percent rise in the index for this division, traced mainly to the upward movement observed for *accommodation services* (*local & abroad*) of 10.8 percent and *restaurants, cafes and the like* rising by 2.5 percent.
- Education: this division showed a **2.7** percent increase as the fees for *pre-primary* and primary education rose by 5.2 percent compared to the same period in 2018. The average prices for secondary education also rose by 6.6 percent. However, there was a 9.5 percent decline in the index for tertiary education.
- Food and Non-Alcoholic Beverages: division showed a **2.4** percent increase as the cost of oils and fats rose by 9.1 percent and fish and seafood by 6.3 percent when compared to the price index in the same quarter in 2018. The average prices for other food products (not elsewhere specified) rose by 4.6 percent.

- **Transport:** the index rose by **7.4** percent. The most significant price increases were recorded in the price index for the groups; *passenger transport by air* (14.6%), *purchase of motor vehicles* (5.8%), and *fuels* (4.9%). However, there was a price reduction of 0.9 percent in the index for *maintenance and repair of personal transport equipment*.
- Clothing and Footwear: the index recorded a rise of **2.0** percent for the quarter under review. The price of *footwear purchased locally* increased by 3.4 percent, followed by *clothing purchased locally*, which went up by 3.2 percent. *Clothing purchased abroad* went up by 0.4 percent. While *footwear purchased abroad* moved marginally by 0.1 percent.
- **Housing and Utilities:** there was a **1.7** percent increase in the index for this division, mainly the result of the rise of 7.6 for *electricity* and a 7.5 percent incline *for water supply*. The price index for *materials for the maintenance and repair of the dwelling* also went up by 0.7 percent, while there was a 0.4 percent increase for *actual rentals paid by tenants*.
- Food & Non-Alcoholic Beverages: an increase of 1.3 percent was recorded for this division's price index. There was a 3.8 percent increase in average prices for vegetables, a 3.3 percent increase for *meat and meat products*. Oils and fats went up by 3.1 percent. Bread and cereals rose by 2.4 percent. The rise in the prices was moderated by declines in the index for fruits; milk, cheese, and eggs; tea, coffee, and cocoa, which went down by 1.5 percent, 0.9 percent, and 0.1 percent, respectively.
- **Miscellaneous Goods and Services:** there was a **1.1** percent rise in this division's index traced mainly to increases in *hairdressing salons and personal grooming establishments* by 4.7 percent, *other appliances, articles, and products for personal care* by 2.8 percent, and *vehicle insurance* up by 0.3 percent. There was a fall in prices for *other personal effects* (1.0%) and jewellery and watches (0.1%). The price index for the other groups that make up this division was stable.
- **Restaurants and Hotels:** this index had a **1.1** percent increase and was mainly the result of a 3.7 percent incline in the index for *accommodation services* (*local and abroad*). *Restaurants, cafes, and the like* showed an average price increase of 0.9 percent. However, *canteens at educational establishments or work* recorded no movement.
- **Education:** there was a **1.0** percent rise in the index for this division, traced to *secondary education,* which rose by 1.3 percent, while *pre-primary* and *primary* had an incline of 1.1 percent and *tertiary education* 0.3 percent.