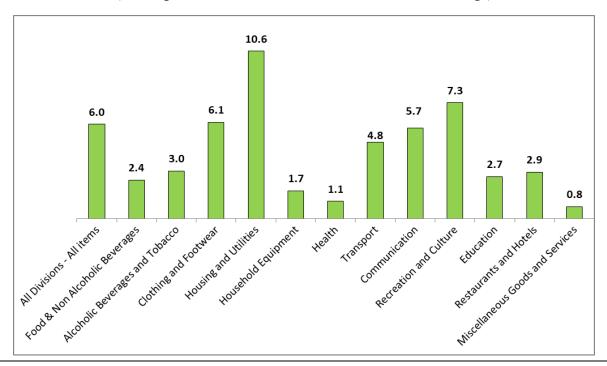

Figure 1: Inflation Rates, September 2015 – September 2019 (% Change in CPI of Current Quarter over Same Quarter a Year Ago)

Figure 2: Inflation Rates, September 2018 - September 2019 by Major Types of Goods and Services (% Change in CPI of Current Quarter over Same Quarter a Year Ago)

The rise in the second quarter CPI is traced to the following divisions:

- went up by **10.6** percent. There was a significant movement of 19.7 percent in the average prices of actual rentals paid by tenants and imputed rentals for owner-occupiers of 12.9 percent. The price index for services for the maintenance and repair of the dwelling also rose by 8.4 percent.
- Transport: the index for the division had an increase of 4.8 percent due to a significant rise in the average cost of passenger transport by air (16.4%) and spare parts and accessories for personal transport equipment (10.9%). The index for the purchase of motor vehicles inched up by 1.7 percent. However, the cost of other purchased transport services recorded a decrease of 7.3 percent.
- Clothing and Footwear: this price index was 6.1 percent higher when compared to the price index in the same quarter a year ago. The average prices for locally purchased clothing and footwear rose by 10.7 percent and 9.1 percent, respectively. Footwear and clothing purchased abroad rose by 3.0 percent and 0.3 percent, respectively.
- Communication: the index for this division moved up by 5.7 percent due to an increase in the average cost of *telephone and telefax* services (8.2%), while *telephone and telefax* equipment declined by 17.2 percent on average.

- **Recreation and Culture:** the price index for this division moved up by **7.3** percent largely due to an increase in *recreation and sporting services* (41.4 percent) and the average cost of items used for *games, toys, and hobbies* (19.2%), while prices for *pets and related products* rose by 12.1 percent on average.
- Alcoholic Beverages and Tobacco: this division's price index increased by 3.0 percent. The average cost for wine moved up by 8.6 percent, tobacco by 1.3 percent, and beer by 0.7 percent. However, the index for spirits and alcoholic cordials declined by 0.2 percent.
- **Restaurants and Hotels:** there was a **2.9** percent rise in the index for this division, traced mainly to the upward movement observed for *accommodation services* (*local & abroad*) of 10.8 percent and *restaurants, cafes and the like* rising by 2.5 percent.
- Education: this division showed a **2.7** percent increase as the fees for *pre-primary* and primary education rose by 5.2 percent compared to the same period in 2018. The average prices for secondary education also rose by 6.6 percent. However, there was a 9.5 percent decline in the index for tertiary education.
- Food and Non-Alcoholic Beverages: division showed a **2.4** percent increase as the cost of oils and fats rose by 9.1 percent and fish and seafood by 6.3 percent when compared to the price index in the same quarter in 2018. The average prices for other food products (not elsewhere specified) rose by 4.6 percent.

- Furnishings, household equipment, and routine household maintenance: there was a 1.7 percent upward movement in this price index compared to a year ago. The price of *small tools and miscellaneous accessories* rose by 18.1 percent, the *repair of household appliances* by 6.6 percent, and *small electrical household appliances* by 5.2 percent.
  - **Health:** this division's price index increased by **1.1** percent. The average cost for therapeutic appliances and equipment moved up by 2.9 percent and pharmaceutical products by 2.6 percent. The prices for other medicinal products declined by 0.8 percent.
- Miscellaneous Goods and Services: the index for this division recorded a 0.8 percent increase as a result of increased prices for other services not elsewhere classified such as legal services (16.7%), hairdressing salons and personal grooming establishments (4.0%), other appliances, articles, and products for personal care (3.7%), jewellery and watches (3.3%), and social protection (2.6%). However, there were significantly reduced prices for personal effects of 14.2 percent.