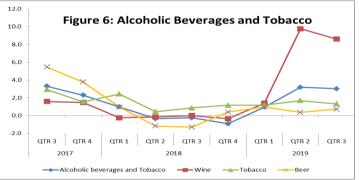

- **Recreation and Culture:** the price index for this division moved up by **7.3** percent largely due to an increase in *recreation and sporting services* (41.4 percent) and the average cost of items used for *games, toys, and hobbies* (19.2%), while prices for *pets and related products* rose by 12.1 percent on average.
- Alcoholic Beverages and Tobacco: this division's price index increased by 3.0 percent. The average cost for wine moved up by 8.6 percent, tobacco by 1.3 percent, and beer by 0.7 percent. However, the index for spirits and alcoholic cordials declined by 0.2 percent.
- **Restaurants and Hotels:** there was a **2.9** percent rise in the index for this division, traced mainly to the upward movement observed for *accommodation services* (*local & abroad*) of 10.8 percent and *restaurants, cafes and the like* rising by 2.5 percent.
- Education: this division showed a **2.7** percent increase as the fees for *pre-primary* and primary education rose by 5.2 percent compared to the same period in 2018. The average prices for secondary education also rose by 6.6 percent. However, there was a 9.5 percent decline in the index for tertiary education.
- Food and Non-Alcoholic Beverages: division showed a **2.4** percent increase as the cost of oils and fats rose by 9.1 percent and fish and seafood by 6.3 percent when compared to the price index in the same quarter in 2018. The average prices for other food products (not elsewhere specified) rose by 4.6 percent.

The following divisions recorded downward movements in their indices when compared to the quarter ending June 2019:

- **Recreation and Culture:** this index posted a **3.1** percent decrease and was primarily the result of a 35.6 percent decline in the index for *books* and a 10.6 percent fall in the index for *package holidays (abroad)*. Despite the declines, there was a 10.2 percent rise in the index for *information processing equipment* and a 7.3 percent increase in the index for *reception and recording equipment*.
- Furnishings, household equipment, and routine household maintenance: there was a 1.4 percent decline in the index for this division. The largest reduction of 7.1 percent was recorded for the index *furniture and furnishings*, and the average prices of *household textiles* moved down by 2.2 percent. The index for small tools and miscellaneous accessories also fell by 0.6 percent. The effect of the declines was moderated by a 1.1 percent increase in the index for *major household appliances*.
- **Communication:** it was observed that the index fell by **0.3** percent for the quarter. The prices of *telephone and telefax services declined* by **0.4** percent; however, prices for *telephone and telefax equipment prices* were constant.
- **Alcoholic Beverages and Tobacco** recorded a **0.1** percent fall in its index. This was mainly due to a 1.0 percent decline in the index for *wine*. However, *spirits and alcoholic cordials* increased by 0.7 percent for the period under review.