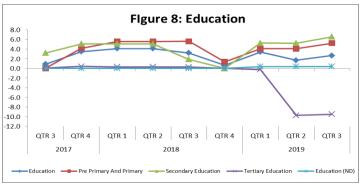

- **Recreation and Culture:** the price index for this division moved up by **7.3** percent largely due to an increase in *recreation and sporting services* (41.4 percent) and the average cost of items used for *games, toys, and hobbies* (19.2%), while prices for *pets and related products* rose by 12.1 percent on average.
- Alcoholic Beverages and Tobacco: this division's price index increased by 3.0 percent. The average cost for wine moved up by 8.6 percent, tobacco by 1.3 percent, and beer by 0.7 percent. However, the index for spirits and alcoholic cordials declined by 0.2 percent.
- **Restaurants and Hotels:** there was a **2.9** percent rise in the index for this division, traced mainly to the upward movement observed for *accommodation services* (*local & abroad*) of 10.8 percent and *restaurants, cafes and the like* rising by 2.5 percent.
- Education: this division showed a **2.7** percent increase as the fees for *pre-primary* and primary education rose by 5.2 percent compared to the same period in 2018. The average prices for secondary education also rose by 6.6 percent. However, there was a 9.5 percent decline in the index for tertiary education.
- Food and Non-Alcoholic Beverages: division showed a **2.4** percent increase as the cost of oils and fats rose by 9.1 percent and fish and seafood by 6.3 percent when compared to the price index in the same quarter in 2018. The average prices for other food products (not elsewhere specified) rose by 4.6 percent.

- **Transport:** the index rose by **7.4** percent. The most significant price increases were recorded in the price index for the groups; *passenger transport by air* (14.6%), *purchase of motor vehicles* (5.8%), and *fuels* (4.9%). However, there was a price reduction of 0.9 percent in the index for *maintenance and repair of personal transport equipment*.
- Clothing and Footwear: the index recorded a rise of **2.0** percent for the quarter under review. The price of *footwear purchased locally* increased by 3.4 percent, followed by *clothing purchased locally*, which went up by 3.2 percent. *Clothing purchased abroad* went up by 0.4 percent. While *footwear purchased abroad* moved marginally by 0.1 percent.
- **Housing and Utilities:** there was a **1.7** percent increase in the index for this division, mainly the result of the rise of 7.6 for *electricity* and a 7.5 percent incline *for water supply*. The price index for *materials for the maintenance and repair of the dwelling* also went up by 0.7 percent, while there was a 0.4 percent increase for *actual rentals paid by tenants*.
- Food & Non-Alcoholic Beverages: an increase of 1.3 percent was recorded for this division's price index. There was a 3.8 percent increase in average prices for vegetables, a 3.3 percent increase for *meat and meat products*. Oils and fats went up by 3.1 percent. Bread and cereals rose by 2.4 percent. The rise in the prices was moderated by declines in the index for fruits; milk, cheese, and eggs; tea, coffee, and cocoa, which went down by 1.5 percent, 0.9 percent, and 0.1 percent, respectively.
- **Miscellaneous Goods and Services:** there was a **1.1** percent rise in this division's index traced mainly to increases in *hairdressing salons and personal grooming establishments* by 4.7 percent, *other appliances, articles, and products for personal care* by 2.8 percent, and *vehicle insurance* up by 0.3 percent. There was a fall in prices for *other personal effects* (1.0%) and jewellery and watches (0.1%). The price index for the other groups that make up this division was stable.
- **Restaurants and Hotels:** this index had a **1.1** percent increase and was mainly the result of a 3.7 percent incline in the index for *accommodation services* (*local and abroad*). *Restaurants, cafes, and the like* showed an average price increase of 0.9 percent. However, *canteens at educational establishments or work* recorded no movement.
- **Education:** there was a **1.0** percent rise in the index for this division, traced to *secondary education,* which rose by 1.3 percent, while *pre-primary* and *primary* had an incline of 1.1 percent and *tertiary education* 0.3 percent.