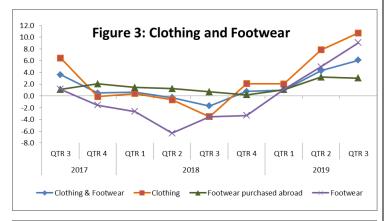

The rise in the second quarter CPI is traced to the following divisions:

- went up by **10.6** percent. There was a significant movement of 19.7 percent in the average prices of actual rentals paid by tenants and imputed rentals for owner-occupiers of 12.9 percent. The price index for services for the maintenance and repair of the dwelling also rose by 8.4 percent.
- Transport: the index for the division had an increase of 4.8 percent due to a significant rise in the average cost of passenger transport by air (16.4%) and spare parts and accessories for personal transport equipment (10.9%). The index for the purchase of motor vehicles inched up by 1.7 percent. However, the cost of other purchased transport services recorded a decrease of 7.3 percent.
- Clothing and Footwear: this price index was 6.1 percent higher when compared to the price index in the same quarter a year ago. The average prices for locally purchased clothing and footwear rose by 10.7 percent and 9.1 percent, respectively. Footwear and clothing purchased abroad rose by 3.0 percent and 0.3 percent, respectively.
- Communication: the index for this division moved up by 5.7 percent due to an increase in the average cost of *telephone and telefax* services (8.2%), while *telephone and telefax* equipment declined by 17.2 percent on average.

- **Transport:** the index rose by **7.4** percent. The most significant price increases were recorded in the price index for the groups; *passenger transport by air* (14.6%), *purchase of motor vehicles* (5.8%), and *fuels* (4.9%). However, there was a price reduction of 0.9 percent in the index for *maintenance and repair of personal transport equipment*.
- Clothing and Footwear: the index recorded a rise of **2.0** percent for the quarter under review. The price of *footwear purchased locally* increased by 3.4 percent, followed by *clothing purchased locally*, which went up by 3.2 percent. *Clothing purchased abroad* went up by 0.4 percent. While *footwear purchased abroad* moved marginally by 0.1 percent.
- **Housing and Utilities:** there was a **1.7** percent increase in the index for this division, mainly the result of the rise of 7.6 for *electricity* and a 7.5 percent incline *for water supply*. The price index for *materials for the maintenance and repair of the dwelling* also went up by 0.7 percent, while there was a 0.4 percent increase for *actual rentals paid by tenants*.
- Food & Non-Alcoholic Beverages: an increase of 1.3 percent was recorded for this division's price index. There was a 3.8 percent increase in average prices for vegetables, a 3.3 percent increase for *meat and meat products*. Oils and fats went up by 3.1 percent. Bread and cereals rose by 2.4 percent. The rise in the prices was moderated by declines in the index for fruits; milk, cheese, and eggs; tea, coffee, and cocoa, which went down by 1.5 percent, 0.9 percent, and 0.1 percent, respectively.
- **Miscellaneous Goods and Services:** there was a **1.1** percent rise in this division's index traced mainly to increases in *hairdressing salons and personal grooming establishments* by 4.7 percent, *other appliances, articles, and products for personal care* by 2.8 percent, and *vehicle insurance* up by 0.3 percent. There was a fall in prices for *other personal effects* (1.0%) and jewellery and watches (0.1%). The price index for the other groups that make up this division was stable.
- **Restaurants and Hotels:** this index had a **1.1** percent increase and was mainly the result of a 3.7 percent incline in the index for *accommodation services* (*local and abroad*). *Restaurants, cafes, and the like* showed an average price increase of 0.9 percent. However, *canteens at educational establishments or work* recorded no movement.
- **Education:** there was a **1.0** percent rise in the index for this division, traced to *secondary education,* which rose by 1.3 percent, while *pre-primary* and *primary* had an incline of 1.1 percent and *tertiary education* 0.3 percent.