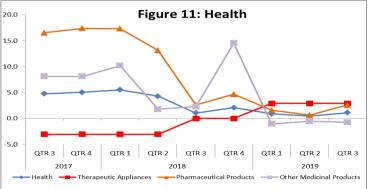

- Furnishings, household equipment, and routine household maintenance: there was a 1.7 percent upward movement in this price index compared to a year ago. The price of *small tools and miscellaneous accessories* rose by 18.1 percent, the *repair of household appliances* by 6.6 percent, and *small electrical household appliances* by 5.2 percent.
  - **Health:** this division's price index increased by **1.1** percent. The average cost for therapeutic appliances and equipment moved up by 2.9 percent and pharmaceutical products by 2.6 percent. The prices for other medicinal products declined by 0.8 percent.
- Miscellaneous Goods and Services: the index for this division recorded a 0.8 percent increase as a result of increased prices for other services not elsewhere classified such as legal services (16.7%), hairdressing salons and personal grooming establishments (4.0%), other appliances, articles, and products for personal care (3.7%), jewellery and watches (3.3%), and social protection (2.6%). However, there were significantly reduced prices for personal effects of 14.2 percent.

• **Health:** the index for this division recorded a **0.7** percent increase. The upward movement was largely the result of a 2.0 percent rise in the index for *pharmaceutical products* and a 0.3 percent increase for *other medicinal products*.