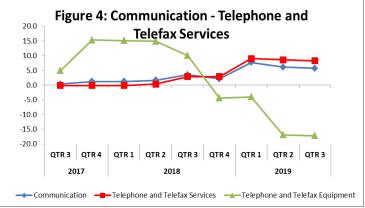

The rise in the second quarter CPI is traced to the following divisions:

- went up by **10.6** percent. There was a significant movement of 19.7 percent in the average prices of actual rentals paid by tenants and imputed rentals for owner-occupiers of 12.9 percent. The price index for services for the maintenance and repair of the dwelling also rose by 8.4 percent.
- Transport: the index for the division had an increase of 4.8 percent due to a significant rise in the average cost of passenger transport by air (16.4%) and spare parts and accessories for personal transport equipment (10.9%). The index for the purchase of motor vehicles inched up by 1.7 percent. However, the cost of other purchased transport services recorded a decrease of 7.3 percent.
- Clothing and Footwear: this price index was 6.1 percent higher when compared to the price index in the same quarter a year ago. The average prices for locally purchased clothing and footwear rose by 10.7 percent and 9.1 percent, respectively. Footwear and clothing purchased abroad rose by 3.0 percent and 0.3 percent, respectively.
- Communication: the index for this division moved up by 5.7 percent due to an increase in the average cost of *telephone and telefax* services (8.2%), while *telephone and telefax* equipment declined by 17.2 percent on average.

The following divisions recorded downward movements in their indices when compared to the quarter ending June 2019:

- **Recreation and Culture:** this index posted a **3.1** percent decrease and was primarily the result of a 35.6 percent decline in the index for *books* and a 10.6 percent fall in the index for *package holidays (abroad)*. Despite the declines, there was a 10.2 percent rise in the index for *information processing equipment* and a 7.3 percent increase in the index for *reception and recording equipment*.
- Furnishings, household equipment, and routine household maintenance: there was a 1.4 percent decline in the index for this division. The largest reduction of 7.1 percent was recorded for the index *furniture and furnishings*, and the average prices of *household textiles* moved down by 2.2 percent. The index for small tools and miscellaneous accessories also fell by 0.6 percent. The effect of the declines was moderated by a 1.1 percent increase in the index for *major household appliances*.
- **Communication:** it was observed that the index fell by **0.3** percent for the quarter. The prices of *telephone and telefax services declined* by **0.4** percent; however, prices for *telephone and telefax equipment prices* were constant.
- **Alcoholic Beverages and Tobacco** recorded a **0.1** percent fall in its index. This was mainly due to a 1.0 percent decline in the index for *wine*. However, *spirits and alcoholic cordials* increased by 0.7 percent for the period under review.