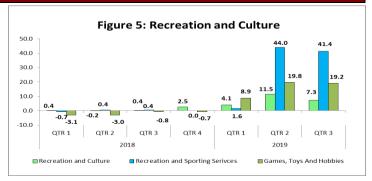

- **Recreation and Culture:** the price index for this division moved up by **7.3** percent largely due to an increase in *recreation and sporting services* (41.4 percent) and the average cost of items used for *games, toys, and hobbies* (19.2%), while prices for *pets and related products* rose by 12.1 percent on average.
- Alcoholic Beverages and Tobacco: this division's price index increased by 3.0 percent. The average cost for wine moved up by 8.6 percent, tobacco by 1.3 percent, and beer by 0.7 percent. However, the index for spirits and alcoholic cordials declined by 0.2 percent.
- **Restaurants and Hotels:** there was a **2.9** percent rise in the index for this division, traced mainly to the upward movement observed for *accommodation services* (*local & abroad*) of 10.8 percent and *restaurants, cafes and the like* rising by 2.5 percent.
- Education: this division showed a **2.7** percent increase as the fees for *pre-primary* and primary education rose by 5.2 percent compared to the same period in 2018. The average prices for secondary education also rose by 6.6 percent. However, there was a 9.5 percent decline in the index for tertiary education.
- Food and Non-Alcoholic Beverages: division showed a **2.4** percent increase as the cost of oils and fats rose by 9.1 percent and fish and seafood by 6.3 percent when compared to the price index in the same quarter in 2018. The average prices for other food products (not elsewhere specified) rose by 4.6 percent.

The following divisions recorded downward movements in their indices when compared to the quarter ending June 2019:

- **Recreation and Culture:** this index posted a **3.1** percent decrease and was primarily the result of a 35.6 percent decline in the index for *books* and a 10.6 percent fall in the index for *package holidays (abroad)*. Despite the declines, there was a 10.2 percent rise in the index for *information processing equipment* and a 7.3 percent increase in the index for *reception and recording equipment*.
- Furnishings, household equipment, and routine household maintenance: there was a 1.4 percent decline in the index for this division. The largest reduction of 7.1 percent was recorded for the index *furniture and furnishings*, and the average prices of *household textiles* moved down by 2.2 percent. The index for small tools and miscellaneous accessories also fell by 0.6 percent. The effect of the declines was moderated by a 1.1 percent increase in the index for *major household appliances*.
- **Communication:** it was observed that the index fell by **0.3** percent for the quarter. The prices of *telephone and telefax services declined* by **0.4** percent; however, prices for *telephone and telefax equipment prices* were constant.
- **Alcoholic Beverages and Tobacco** recorded a **0.1** percent fall in its index. This was mainly due to a 1.0 percent decline in the index for *wine*. However, *spirits and alcoholic cordials* increased by 0.7 percent for the period under review.