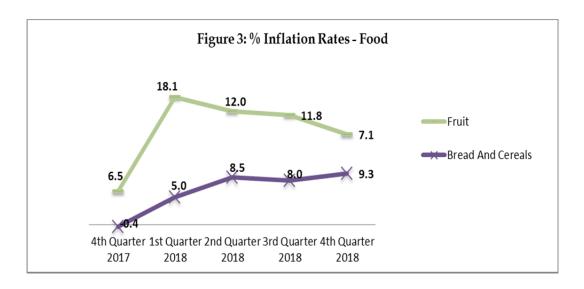

• **Food & Non-alcoholic Beverages**: this price index was **4.6** percent higher than in December 2017, as a result of a significant increase in *bread and cereals* of 9.3 percent. *Fruits* went up by 7.1 percent, *mineral water*, *soft drinks*, *fruit and vegetable juices* by 6.9 percent and *vegetables* by 6.8 percent.

The following divisions recorded upward movement in their indices when compared to the quarter ending September 2018.

- **Health:** there was a **1.6** percent rise in the index for this division, traced mainly to *other medicinal products* which went up by 12.0 percent and *pharmaceutical products* by 3.8 percent.
- **Food & Non-Alcoholic Beverages:** an increase of **0.6** percent was recorded for this division's price index. Increases in average prices were shown for *vegetables* by 7.4 percent; both *bread and cereals* and *other food products* by 0.5 percent; and *mineral waters, soft drinks, fruit and vegetable juices* rose by 0.1 percent each.
- **Housing Furnishings and Equipment:** there was a **0.5** percent rise in the index for this division. Average prices of *furniture and furnishings* moved up by 1.5 percent. The indices for *household textiles, small electric household appliances,* and *small tools and miscellaneous accessories* also rose by 1.4 percent.
- **Clothing and Footwear:** the index had a rise of **0.1** percent for the quarter. The prices of *clothing purchased abroad* increased by 0.3 percent while *clothing purchased locally* went up by 0.2 percent. However, *footwear purchased locally* by 0.7 percent.
- **Recreation and Culture:** this index posted a **0.1** percent increase and was largely the result of a 13.2 percent incline in the index for *reception and recording equipment*. *Package holidays (abroad)* showed an average price decline by 1.5 percent and *major durables for outdoor recreation* by 1.3 percent.