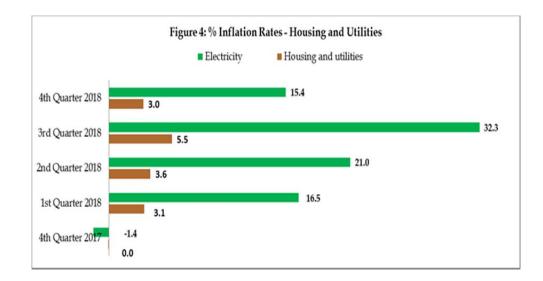

• **Housing and Utilities**: the index for the division had an incline of **3.0** percent due to a significant rise in the average cost of *electricity* (15.4%), while the cost of *water* increased by 5.0 percent. *Actual rentals, services for the maintenance and repair of the dwellings and gas* (*LPG/Propane*) prices were stable.

### Quarterly changes: December 2018 compared to September 2018

The CPI fell by 0.8 percent compared to the third quarter of 2018, with the following divisions showing reductions:

- **Housing and Utilities:** there was a 2.3 percent decrease in the index for this division, traced mainly to a downward movement for *electricity* of 12.8 percent. The price index for *water supply* also rose by 4.9 percent.
- **Alcoholic Beverages and Tobacco:** the index moved down by **1.2** percent during the quarter. The major contributor to this decline was *spirits and alcoholic cordials* that went down by 8.8 percent while the price increases were shown for *tobacco* (0.3%) and *wine* (0.1%).
- **Communication:** the index fell by **0.4** percent for the quarter. Prices of *telephone and telefax equipment* dropped by 4.5 percent while *telephone and telefax services* was stable.
- **Transport:** the index slipped by **0.2** percent. Notable price reductions were seen in *other services in respect of personal transport* (2.7%), *purchase of motor vehicles* (2.5%) and *fuels* (2.0%). However, there were increases for *passenger transport by air* (3.0%), spare parts and accessories (1.0%) and *maintenance and repair of personal transport* (0.4%).