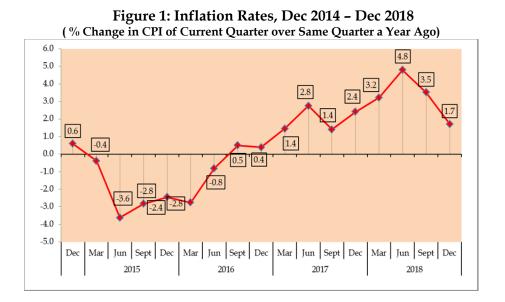

<sup>%</sup> change relative to the average index of the previous year

The CPI rose throughout the four quarters of 2018; however, the increases slowed from the peak of 4.8 percent in the second quarter to 3.5 percent in the third quarter and further to 1.7 percent in the fourth quarter.

### Annual changes: December 2018 over December 2017

The CPI in the fourth quarter of 2018 was **104.2**, higher by **1.7** percent compared to the fourth quarter of 2017. All divisions had higher price indices, except for alcohol and tobacco, and restaurants and hotels.