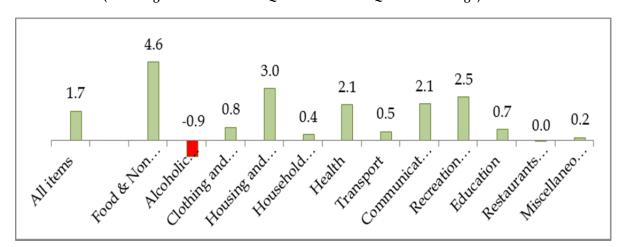

### Annual changes: December 2018 over December 2017

The CPI in the fourth quarter of 2018 was **104.2**, higher by **1.7** percent compared to the fourth quarter of 2017. All divisions had higher price indices, except for alcohol and tobacco, and restaurants and hotels.

Figure 2: Inflation Rates, Oct-Dec 2018 by Major Types of Goods and Services (% Change in CPI of Current Quarter over Same Quarter a Year Ago)

The rise in the fourth quarter CPI is traced to the following divisions:

• **Food & Non-alcoholic Beverages**: this price index was **4.6** percent higher than in December 2017, as a result of a significant increase in *bread and cereals* of 9.3 percent. *Fruits* went up by 7.1 percent, *mineral water*, *soft drinks*, *fruit and vegetable juices* by 6.9 percent and *vegetables* by 6.8 percent.

• **Housing and Utilities**: the index for the division had an incline of **3.0** percent due to a significant rise in the average cost of *electricity* (15.4%), while the cost of *water* increased by 5.0 percent. *Actual rentals, services for the maintenance and repair of the dwellings and gas* (*LPG/Propane*) prices were stable.

- **Recreation and Culture:** the price index went up by **2.5** percent. Average prices of *information processing equipment* rose by 10.7 percent, *major durables for outdoor recreation* by 7.9 percent and *reception and recording equipment* by 7.7 percent. The price index for *package holidays (abroad)* also rose by 7.0 percent.
- **Communication:** the index moved up by **2.1** percent due to an increase in the average cost of *telephone and telefax services* (2.9%), while *telephone and telefax equipment* declined by 4.4 percent on average.
- **Health:** there was a **2.1** percent rise in the index for this division, traced mainly to the uptrend for *other medicinal products* rising (14.5%) and *pharmaceutical products* (4.6%).
- **Clothing and Footwear:** this price index was **0.8** percent higher from a year ago. The average prices for *locally purchased clothing* rose by 2.1 percent. However, *locally purchased footwear* declined by 3.3 percent.
- **Education:** this division showed a **0.7** percent increase as the fees for *pre-primary and primary education* rose by 1.4 percent compared to the same period in 2017. The average prices for secondary, tertiary education and education not definable by level remained stable.
- **Transport**: this division's price index increased by **0.5** percent. The average cost for maintenance and repair of personal transport equipment moved up by 10.9 percent, fuels by 6.5 percent and purchase of motor vehicles by 3.6 percent. However, the cost of passenger transport by air declined by 7.7 percent and spare parts and accessories by 0.1 percent.

- **Household Furnishings and Equipment:** this price index was **0.4** percent higher than a year ago. *Small electric household appliances* rose by 5.0 percent, *small tools and miscellaneous accessories* by 3.6 percent, *glassware*, *tableware and household utensils* by 3.2 and *non-durable household goods* 1.2 percent.
- **Miscellaneous Goods and Services:** the inflation rate for this division was **0.2** percent as a result of price increases for *other personal effects* (3.9%) and *hairdressing salons and personal grooming establishments* (1.8%). Price declines were recorded for *housing contents insurance* (2.2%) and *other appliances, articles and products for personal care* (0.4%).

The **alcoholic beverages and tobacco division** recorded a **0.9** percent decline in its price index. Average prices of tobacco moved up by 1.2 percent and beer by 0.4 percent. Spirits and alcoholic cordials had a price decline (8.2%) as well as wine (0.3%).

There was no change in the price index for **restaurants and hotels** in the fourth quarter of 2018 relative to the same quarter in 2017, as the slight price increases for *restaurants*, *cafes and the like* were offset by declines in *canteens at educational establishments or work* and *accommodation services* (*local & abroad*).