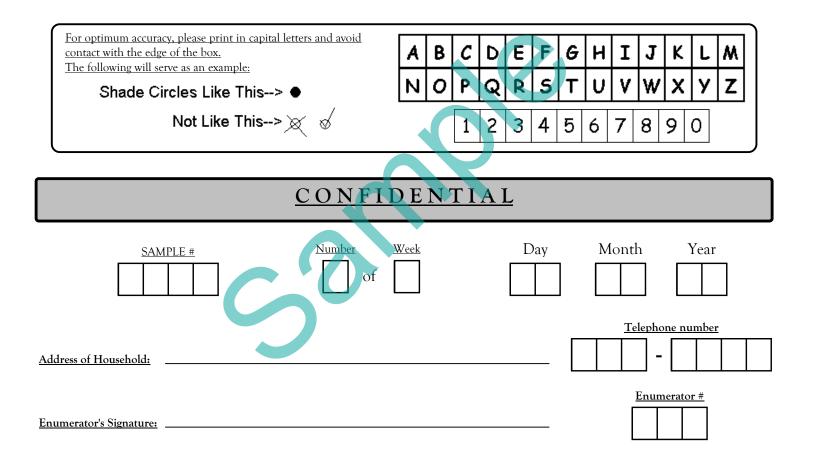

#### <u>CAYMAN ISLANDS</u> <u>Household Budget Survey</u> JANUARY TO DECEMBER, 2015

DIARY

Information on hand

Page 1 of 20

#### HOW TO COMPLETE THIS DIARY

Enumerators are to record all expenditure from items bought by the household in the Household Expenditure Diary over a two-week period. Each Household Expenditure Diary will cover a period of seven days.

#### GENERAL INSTRUCTIONS

i. Write clearly using a 2HB pencil.

ii. Clearly specify the amount bought in the quantity column of the diary sheet (eg.1, 2, 3, etc.)

iii. To get the best result from this exercise it is very important that you provide a complete description when transferring the items bought from the memory jogger (see page 84) to the diary.