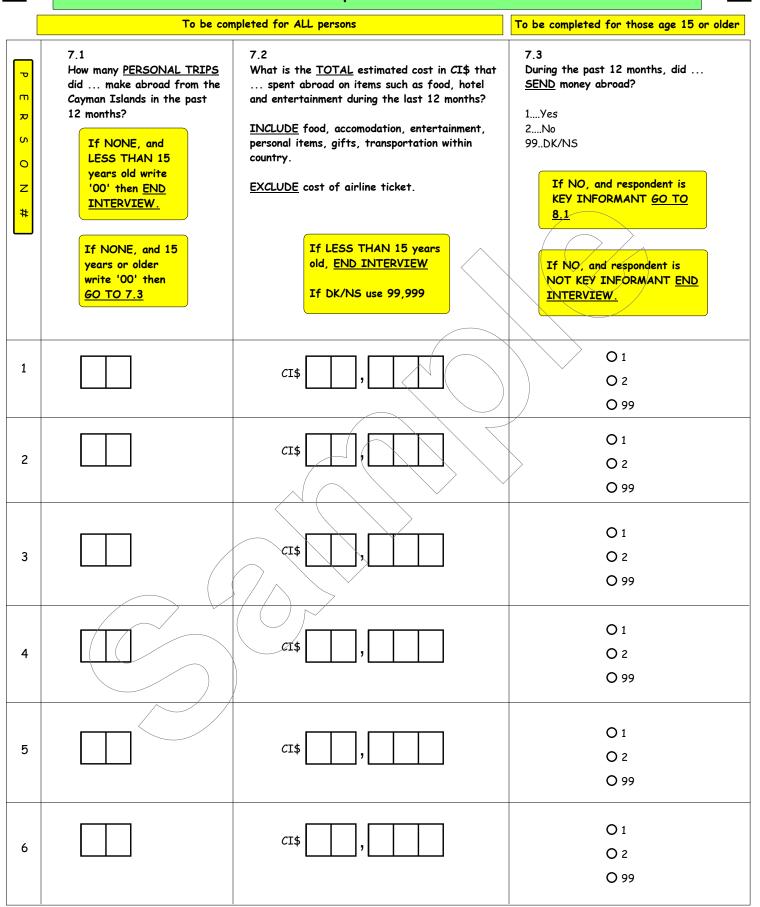

|                                 |                                                                                                              |
| 6         | O 1                                                   | O 1 O 4                                                                 |                                 | <del></del>                                                                                                  |
|           | O 2<br>O 99                                           | O 2 O 99                                                                |                                 |                                                                                                              |





#### Section 7 - Expenses and Remittances







## Section 7 - Expenses and Remittances

| PERSON# | 7.4 For which of was the modused?  1Food, clositems. 2Constructorepairs/loss. 3Savings 4Business 5Education 6Charity/c 7Other 99.DK/NS | ney <u>M.</u><br>thing,<br>tion/ho<br>and pur<br>Invest<br>n | household  puse rchase.  ment | 7.5  How much is amount (in during the particular)  1Under \$ 2\$2,000 - 3\$5,000 - 4\$8,000 - 5\$11,000 6\$14,000 7\$17,000 8\$20,000 9\$23,000 99DK/NS | 2,000<br>\$4,999<br>\$7,999<br>\$10,999<br>\$10,999<br>\$16,999<br>\$16,999<br>\$19,999<br>\$22,99 | t <u>SE</u><br>nonths?<br>9<br>9 |      | 1Wire tr<br>2Wester<br>etc.<br>3Postal<br>4Sent v<br>5Other<br>99DK/NS | Order<br>ia individual | noney order Gram/Money Express  s allowed.) |
|---------|--------------------------------------------------------