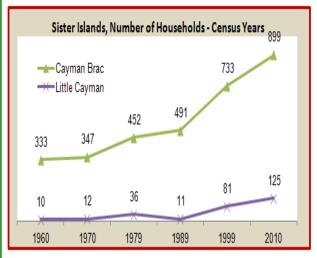

| Number of Households and Average Household Size, 1970 - 2010 |        |        |        |        |        |  |  |
|--------------------------------------------------------------|--------|--------|--------|--------|--------|--|--|
|                                                              | 1970   | 1979   | 1989   | 1999   | 2010   |  |  |
| Cayman Islands                                               |        |        |        |        |        |  |  |
| Population                                                   | 10,068 | 16,677 | 25,355 | 39,410 | 55,036 |  |  |
| Number of Households                                         | 2,469  | 4,426  | 8,115  | 14,908 | 22,760 |  |  |
| Persons per Household                                        | 4.1    | 3.8    | 3.1    | 2.6    | 2.4    |  |  |
| Cayman Brac                                                  |        |        |        |        |        |  |  |
| Population                                                   | 1,289  | 1,603  | 1,441  | 1,822  | 2,098  |  |  |
| Number of Households                                         | 347    | 452    | 491    | 733    | 899    |  |  |
| Persons per Household                                        | 3.7    | 3.5    | 2.9    | 2.5    | 2.3    |  |  |
| Little Cayman                                                |        |        |        |        |        |  |  |
| Population                                                   | 20     | 74     | 33     | 115    | 198    |  |  |
| Number of Households                                         | 12     | 36     | 11     | 81     | 125    |  |  |
| Persons per Household                                        | 1.7    | 2.1    | 3.0    | 1.4    | 1.6    |  |  |