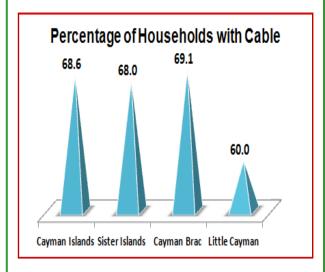

| Households by Number of Fixed Line, Mobile Phone and Computer |        |        |       |             |  |  |  |
|---------------------------------------------------------------|--------|--------|-------|-------------|--|--|--|
|                                                               | Total  | None   | One   | Two or more |  |  |  |
| Fixed Line Telephone                                          |        |        |       |             |  |  |  |
| Cayman Islands                                                | 22,760 | 13,874 | 8,029 | 857         |  |  |  |
| Sister Islands                                                | 1,024  | 469    | 506   | 49          |  |  |  |
| Cayman Brac                                                   | 899    | 392    | 456   | 48          |  |  |  |
| Little Cayman                                                 | 125    | 76     | 50    | 1           |  |  |  |
| Mobile Phone                                                  |        |        |       |             |  |  |  |
| Cayman Islands                                                | 22,760 | 344    | 6,271 | 16,145      |  |  |  |
| Sister Islands                                                | 1,024  | 33     | 331   | 660         |  |  |  |
| Cayman Brac                                                   | 899    | 29     | 289   | 579         |  |  |  |
| Little Cayman                                                 | 125    | 4      | 42    | 82          |  |  |  |
| Computer                                                      |        |        |       |             |  |  |  |
| Cayman Islands                                                | 22,760 | 5,963  | 9,320 | 7,477       |  |  |  |
| Sister Islands                                                | 1,024  | 384    | 370   | 270         |  |  |  |
| Cayman Brac                                                   | 899    | 357    | 309   | 231         |  |  |  |
| Little Cayman                                                 | 125    | 28     | 61    | 39          |  |  |  |