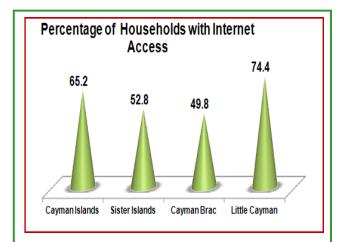

| Households by Number of Fixed Line, Mobile Phone and Computer |        |        |       |             |  |  |  |
|---------------------------------------------------------------|--------|--------|-------|-------------|--|--|--|
|                                                               | Total  | None   | One   | Two or more |  |  |  |
| Fixed Line Telephone                                          |        |        |       |             |  |  |  |
| Cayman Islands                                                | 22,760 | 13,874 | 8,029 | 857         |  |  |  |
| Sister Islands                                                | 1,024  | 469    | 506   | 49          |  |  |  |
| Cayman Brac                                                   | 899    | 392    | 456   | 48          |  |  |  |
| Little Cayman                                                 | 125    | 76     | 50    | 1           |  |  |  |
| Mobile Phone                                                  |        |        |       |             |  |  |  |
| Cayman Islands                                                | 22,760 | 344    | 6,271 | 16,145      |  |  |  |
| Sister Islands                                                | 1,024  | 33     | 331   | 660         |  |  |  |
| Cayman Brac                                                   | 899    | 29     | 289   | 579         |  |  |  |
| Little Cayman                                                 | 125    | 4      | 42    | 82          |  |  |  |
| Computer                                                      |        |        |       |             |  |  |  |
| Cayman Islands                                                | 22,760 | 5,963  | 9,320 | 7,477       |  |  |  |
| Sister Islands                                                | 1,024  | 384    | 370   | 270         |  |  |  |
| Cayman Brac                                                   | 899    | 357    | 309   | 231         |  |  |  |
| Little Cayman                                                 | 125    | 28     | 61    | 39          |  |  |  |