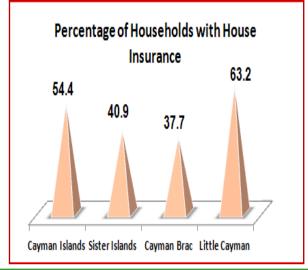

| Households by Type of Dwelling Ownership and District, 2010 |        |                              |                           |        |                       |       |  |
|-------------------------------------------------------------|--------|------------------------------|---------------------------|--------|-----------------------|-------|--|
| District                                                    | Total  | Owned<br>without<br>Mortgage | Owned<br>with<br>Mortgage | Rented | Provided<br>Rent-free | Other |  |
| Total                                                       | 22,760 | 4,343                        | 6,359                     | 11,133 | 793                   | 132   |  |
| George Town                                                 | 12,332 | 1,801                        | 2,793                     | 7,305  | 372                   | 61    |  |
| West Bay                                                    | 4,552  | 1,043                        | 1,280                     | 2,034  | 170                   | 25    |  |
| Bodden Town                                                 | 3,810  | 752                          | 1,799                     | 1,133  | 107                   | 19    |  |
| North Side                                                  | 540    | 180                          | 184                       | 143    | 32                    | 1     |  |
| East End                                                    | 502    | 234                          | 101                       | 125    | 39                    | 3     |  |
| Cayman Brac                                                 | 899    | 314                          | 192                       | 329    | 40                    | 24    |  |
| Little Cayman                                               | 125    | 19                           | 10                        | 64     | 33                    | -     |  |