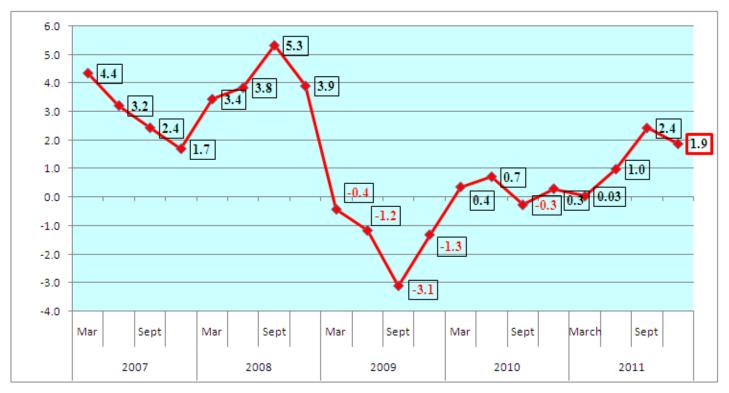

The 1.3 percent average inflation in 2011 was generated amidst an increasing trend in the first three quarters: from 0.03 percent in March 2011, the inflation rate inched up to 1.0 percent in June and strengthened to 2.4 percent in September.

# December 2011 CPI: annual changes from December 2010

The upward movement of the CPI in the fourth quarter of 2011 by 1.9 percent compared to the fourth quarter of 2010 is traced to the increase in prices of the following divisions: