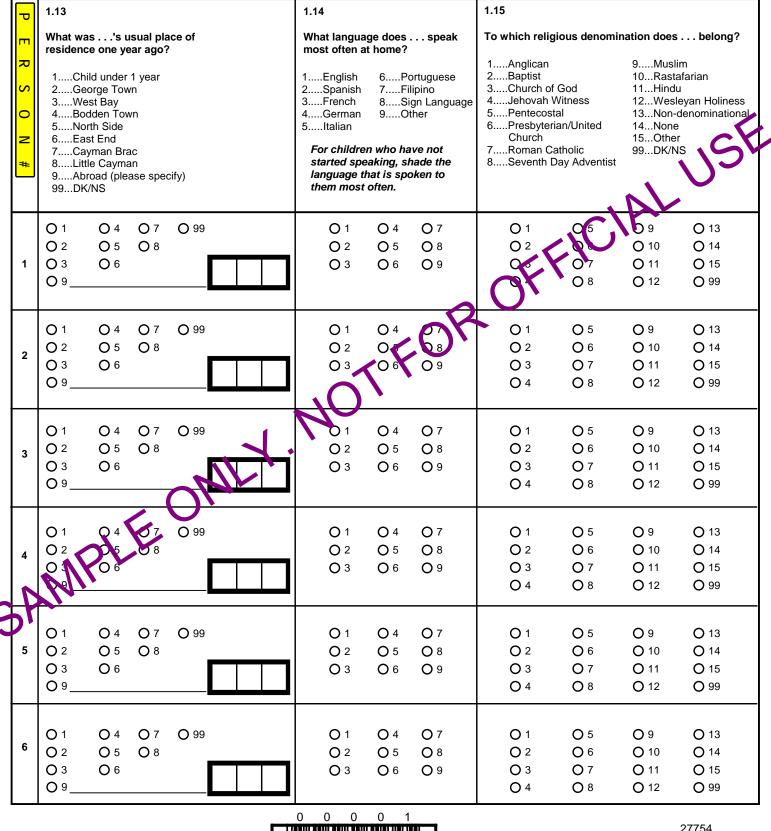

# SECTION 1: DEMOGRAPHY

| PERSON# | 1.1<br>Has been in the<br>Cayman Islands for<br>at least six (6)<br>months or intends to<br>stay for at least six<br>(6) months?<br>1Yes<br>2No<br>99DK/NS | As been in the<br>ayman Islands for<br>t least six (6)<br>bonths or intends to<br>tay for at least six<br>b) months?<br>1Yes<br>2No<br>99DK/NS<br>Where did spend census night, Sunday<br>October 10, 2010?<br>1At this household<br>2Elsewhere in the country<br>3Abroad<br>4Institution<br>5Other<br>99DK/NS |                                                |                   |                   | What is's Relationship to Head?<br>1Head<br>2Spouse/partner<br>3Child<br>4Son/daughter in law<br>5Grand-child<br>6Parent/parent-in-law<br>7Grand parent<br>8Brother/sister<br>9Other relative<br>10Live in domestic<br>11Non-relative<br>The <u>first</u> person listed in the<br>household should always be ' <u>Hear</u> . |              |            |  |  |  |
|---------|------------------------------------------------------------------------------------------------------------------------------------------------------------|----------------------------------------------------------------------------------------------------------------------------------------------------------------------------------------------------------------------------------------------------------------------------------------------------------------|------------------------------------------------|-------------------|-------------------|------------------------------------------------------------------------------------------------------------------------------------------------------------------------------------------------------------------------------------------------------------------------------------------------------------------------------|--------------|------------|--|--|--|
| 1       | O 1<br>O 2<br>O 99                                                                                                                                         | O 1<br>O 2<br>O 3                                                                                                                                                                                                                                                                                              | <ul><li>○ 4</li><li>○ 5</li><li>○ 99</li></ul> | 01<br>22          | D 4<br>O 5<br>O 6 | 07<br>08<br>09                                                                                                                                                                                                                                                                                                               | O 10<br>O 11 | O 1<br>O 2 |  |  |  |
| 2       | O 1<br>O 2<br>O 99                                                                                                                                         | O 1<br>O 2<br>O 3                                                                                                                                                                                                                                                                                              | O 4<br>Q 3<br>Q 99                             | O 1<br>O 2<br>O 3 | O 4<br>O 5<br>O 6 | O 7<br>O 8<br>O 9                                                                                                                                                                                                                                                                                                            | O 10<br>O 11 | O 1<br>O 2 |  |  |  |
| 3       | O 1<br>O 2<br>O 99                                                                                                                                         |                                                                                                                                                                                                                                                                                                                | O 4<br>O 5<br>O 99                             | O 1<br>O 2<br>O 3 | O 4<br>O 5<br>O 6 | O 7<br>O 8<br>O 9                                                                                                                                                                                                                                                                                                            | O 10<br>O 11 | O 1<br>O 2 |  |  |  |
| 4       | 0 99                                                                                                                                                       | O 1<br>O 2<br>O 3                                                                                                                                                                                                                                                                                              | <ul><li>○ 4</li><li>○ 5</li><li>○ 99</li></ul> | O 1<br>O 2<br>O 3 | O 4<br>O 5<br>O 6 | O 7<br>O 8<br>O 9                                                                                                                                                                                                                                                                                                            | O 10<br>O 11 | O 1<br>O 2 |  |  |  |
| 5       | O 1<br>O 2<br>O 99                                                                                                                                         | O 1<br>O 2<br>O 3                                                                                                                                                                                                                                                                                              | <ul><li>○ 4</li><li>○ 5</li><li>○ 99</li></ul> | O 1<br>O 2<br>O 3 | O 4<br>O 5<br>O 6 | O 7<br>O 8<br>O 9                                                                                                                                                                                                                                                                                                            | O 10<br>O 11 | O 1<br>O 2 |  |  |  |
| 6       | O 1<br>O 2<br>O 99                                                                                                                                         | O 1<br>O 2<br>O 3                                                                                                                                                                                                                                                                                              | O 4<br>O 5<br>O 99                             | O 1<br>O 2<br>O 3 | O 4<br>O 5<br>O 6 | O 7<br>O 8<br>O 9                                                                                                                                                                                                                                                                                                            | O 10<br>O 11 | O 1<br>O 2 |  |  |  |