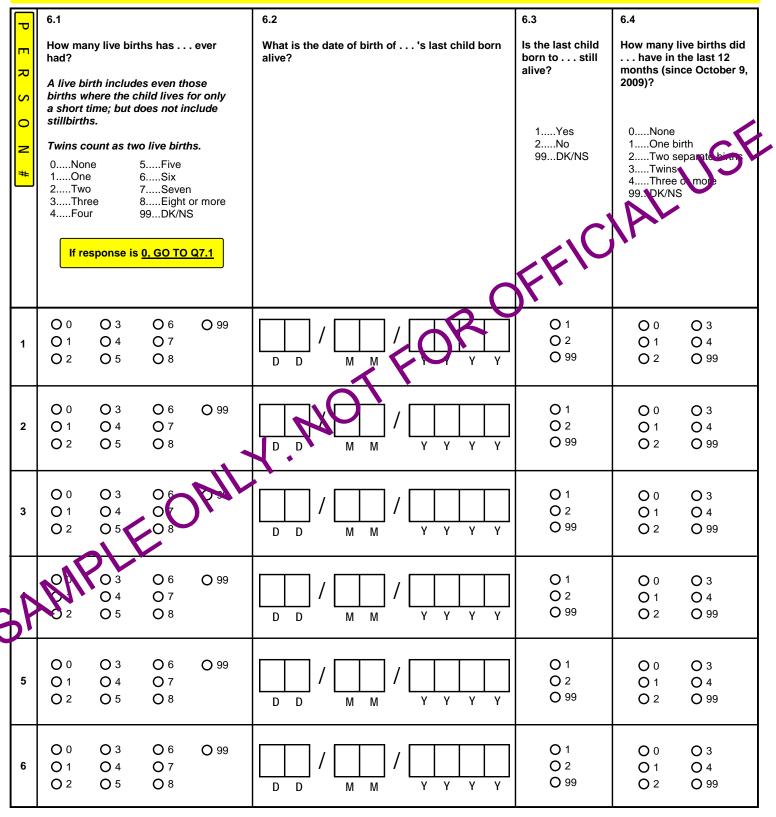

| <b>O</b> 99                                                                                                                  | O 1<br>O 2<br>O 3<br>O 16                                                                                                                                                                    | O 4<br>O 5<br>O 6                                                                                                                              | O 7<br>O 8<br>O 9                                                                            | O 10<br>O 11<br>O 12                         | O 13<br>O 14<br>O 15 | O 99        |





## **SECTION 5: UNION STATUS**







## **SECTION 6: BIRTHS**

#### To be answered for FEMALES 15 to 49 years.







### **SECTION 7: EMPLOYMENT**







# SECTION 7: EMPLOYMENT (cont'd)

|                  | 7.4                                              | 7.5                                                                                                                                            |
|------------------|--------------------------------------------------|------------------------------------------------------------------------------------------------------------------------------------------------|
| РЕ <mark></mark> | What is's occupation in his/her <u>MAIN</u> job? | What is the name of the business where 's <u>MAIN</u> work is carried out?                                                                     |
| # N O S          | Probe , get details.                             |