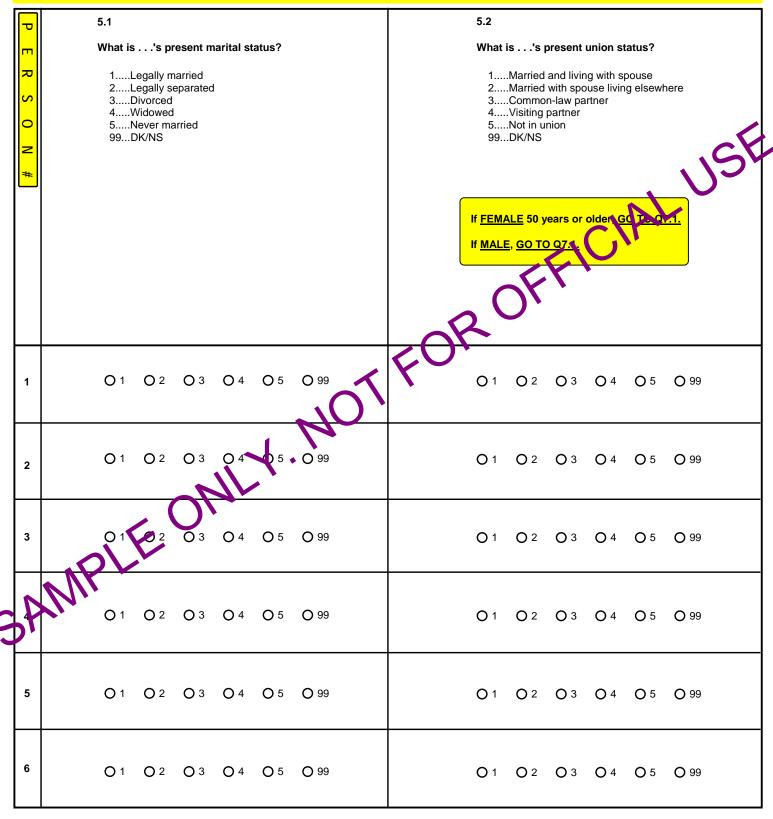

| O 13<br>O 14<br>O 15 | O 17                                                                                   | <b>O</b> 99                                                                                                                  | O 1<br>O 2<br>O 3<br>O 16                                                                                                                                                                    | O 4<br>O 5<br>O 6                                                                                                                              | O 7<br>O 8<br>O 9                                                                            | O 10<br>O 11<br>O 12                         | O 13<br>O 14<br>O 15 | O 99        |





## **SECTION 5: UNION STATUS**







## **SECTION 6: BIRTHS**

#### To be answered for FEMALES 15 to 49 years.







### **SECTION 7: EMPLOYMENT**







# SECTION 7: EMPLOYMENT (cont'd)

|                  | 7.4                                              | 7.5                                                                                                                                            |
|------------------|--------------------------------------------------|------------------------------------------------------------------------------------------------------------------------------------------------|
| РЕ <mark></mark> | What is's occupation in his/her <u>MAIN</u> job? | What is the name of the business where 's <u>MAIN</u> work is carried out?