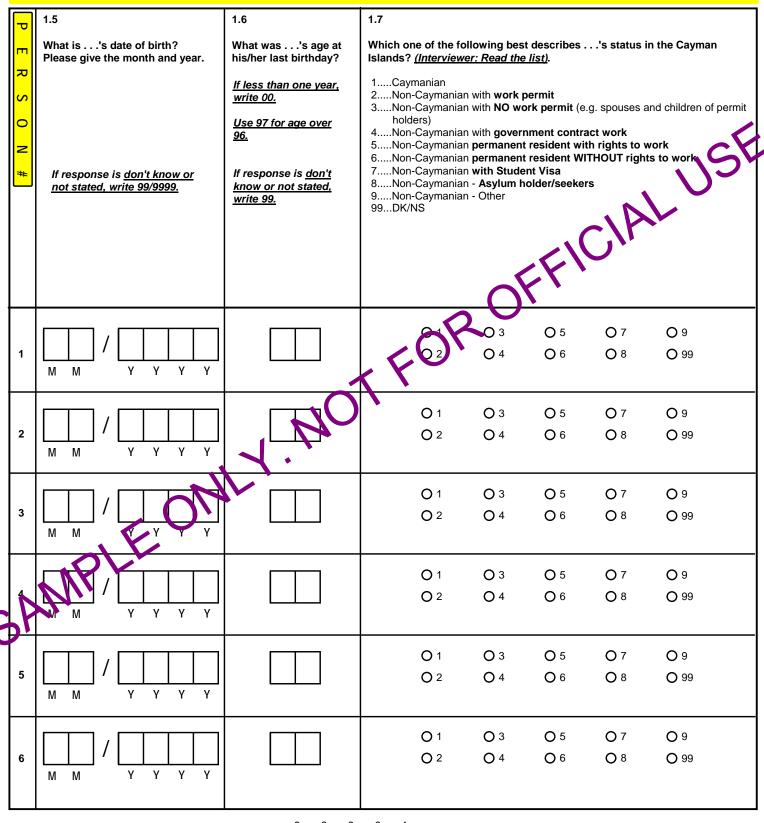

# SECTION 1: DEMOGRAPHY

| PERSON# | 1.1<br>Has been in the<br>Cayman Islands for<br>at least six (6)<br>months or intends to<br>stay for at least six<br>(6) months?<br>1Yes<br>2No<br>99DK/NS | As been in the<br>ayman Islands for<br>t least six (6)<br>bonths or intends to<br>tay for at least six<br>b) months?<br>1Yes<br>2No<br>99DK/NS<br>Where did spend census night, Sunday<br>October 10, 2010?<br>1At this household<br>2Elsewhere in the country<br>3Abroad<br>4Institution<br>5Other<br>99DK/NS |                                                |                   |                   | What is's Relationship to Head?<br>1Head<br>2Spouse/partner<br>3Child<br>4Son/daughter in law<br>5Grand-child<br>6Parent/parent-in-law<br>7Grand parent<br>8Brother/sister<br>9Other relative<br>10Live in domestic<br>11Non-relative<br>The <u>first</u> person listed in the<br>household should always be ' <u>Hear</u> . |              |            |  |  |  |
|---------|------------------------------------------------------------------------------------------------------------------------------------------------------------|----------------------------------------------------------------------------------------------------------------------------------------------------------------------------------------------------------------------------------------------------------------------------------------------------------------|------------------------------------------------|-------------------|-------------------|------------------------------------------------------------------------------------------------------------------------------------------------------------------------------------------------------------------------------------------------------------------------------------------------------------------------------|--------------|------------|--|--|--|
| 1       | O 1<br>O 2<br>O 99                                                                                                                                         | O 1<br>O 2<br>O 3                                                                                                                                                                                                                                                                                              | <ul><li>○ 4</li><li>○ 5</li><li>○ 99</li></ul> | 01<br>22          | D 4<br>O 5<br>O 6 | 07<br>08<br>09                                                                                                                                                                                                                                                                                                               | O 10<br>O 11 | O 1<br>O 2 |  |  |  |
| 2       | O 1<br>O 2<br>O 99                                                                                                                                         | O 1<br>O 2<br>O 3                                                                                                                                                                                                                                                                                              | O 4<br>Q 3<br>Q 99                             | O 1<br>O 2<br>O 3 | O 4<br>O 5<br>O 6 | O 7<br>O 8<br>O 9                                                                                                                                                                                                                                                                                                            | O 10<br>O 11 | O 1<br>O 2 |  |  |  |
| 3       | O 1<br>O 2<br>O 99                                                                                                                                         |                                                                                                                                                                                                                                                                                                                | O 4<br>O 5<br>O 99                             | O 1<br>O 2<br>O 3 | O 4<br>O 5<br>O 6 | O 7<br>O 8<br>O 9                                                                                                                                                                                                                                                                                                            | O 10<br>O 11 | O 1<br>O 2 |  |  |  |
| 4       | 0 99                                                                                                                                                       | O 1<br>O 2<br>O 3                                                                                                                                                                                                                                                                                              | <ul><li>○ 4</li><li>○ 5</li><li>○ 99</li></ul> | O 1<br>O 2<br>O 3 | O 4<br>O 5<br>O 6 | O 7<br>O 8<br>O 9                                                                                                                                                                                                                                                                                                            | O 10<br>O 11 | O 1<br>O 2 |  |  |  |
| 5       | O 1<br>O 2<br>O 99                                                                                                                                         | O 1<br>O 2<br>O 3                                                                                                                                                                                                                                                                                              | <ul><li>○ 4</li><li>○ 5</li><li>○ 99</li></ul> | O 1<br>O 2<br>O 3 | O 4<br>O 5<br>O 6 | O 7<br>O 8<br>O 9                                                                                                                                                                                                                                                                                                            | O 10<br>O 11 | O 1<br>O 2 |  |  |  |
| 6       | O 1<br>O 2<br>O 99                                                                                                                                         | O 1<br>O 2<br>O 3                                                                                                                                                                                                                                                                                              | O 4<br>O 5<br>O 99                             | O 1<br>O 2<br>O 3 | O 4<br>O 5<br>O 6 | O 7<br>O 8<br>O 9                                                                                                                                                                                                                                                                                                            | O 10<br>O 11 | O 1<br>O 2 |  |  |  |