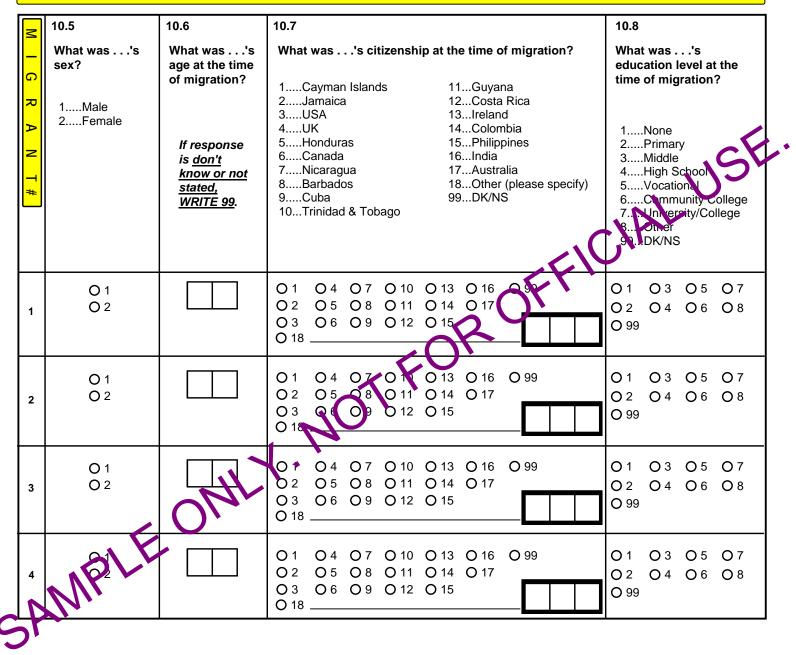

## **SECTION 10: EMIGRATION**

#### To be answered by the Head of the household or a responsible adult.

10.1 How many members of this household migrated from Cayman Islands over the past 10 years?

If ZERO (0), END INTERVIEW AND THANK THE RESPONDENT.