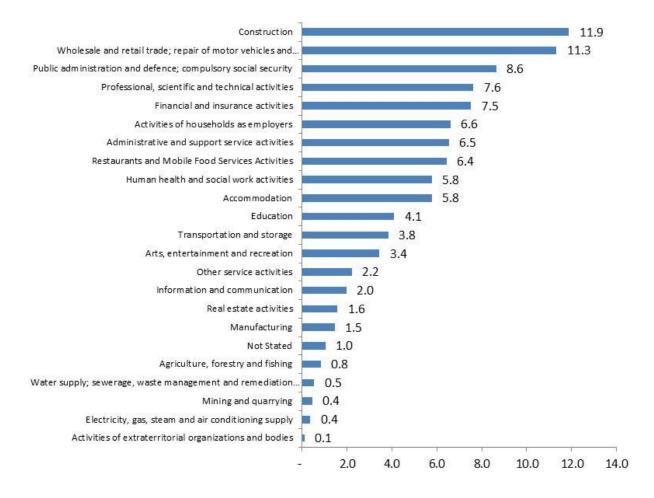

#### LIST OF MAIN FIGURES

| Figure 1: Main Labour Force Composition, Fall 2016                                         | 11 |
|--------------------------------------------------------------------------------------------|----|
| Figure 2: Employment by Occupation (%), Fall 2016                                          |    |
| Figure 3: Employment by Industry (%), Fall 2016                                            | 21 |
| Figure 4: Percent Distribution of Persons Available for Work But Did Not Seek Work by Main |    |
| Reason for Not Looking for Work, Fall 2016                                                 | 34 |