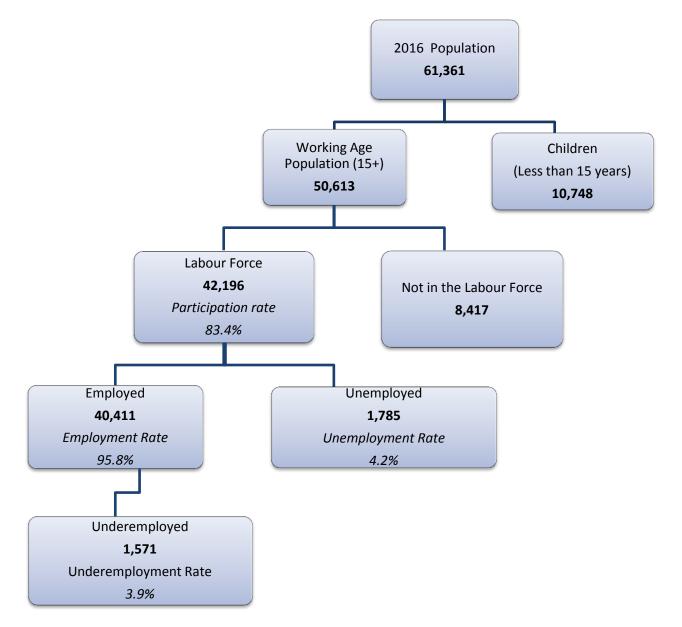

#### LIST OF MAIN FIGURES

| Figure 1: Main Labour Force Composition, Fall 2016                                         | 11 |
|--------------------------------------------------------------------------------------------|----|
| Figure 2: Employment by Occupation (%), Fall 2016                                          |    |
| Figure 3: Employment by Industry (%), Fall 2016                                            | 21 |
| Figure 4: Percent Distribution of Persons Available for Work But Did Not Seek Work by Main |    |
| Reason for Not Looking for Work, Fall 2016                                                 | 34 |