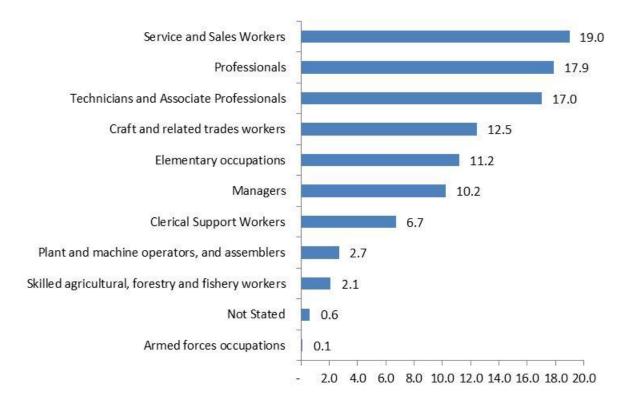

#### LIST OF MAIN FIGURES

| Figure 1: Main Labour Force Composition, Fall 2016                                         | 11 |
|--------------------------------------------------------------------------------------------|----|
| Figure 2: Employment by Occupation (%), Fall 2016                                          |    |
| Figure 3: Employment by Industry (%), Fall 2016                                            | 21 |
| Figure 4: Percent Distribution of Persons Available for Work But Did Not Seek Work by Main |    |
| Reason for Not Looking for Work, Fall 2016                                                 | 34 |