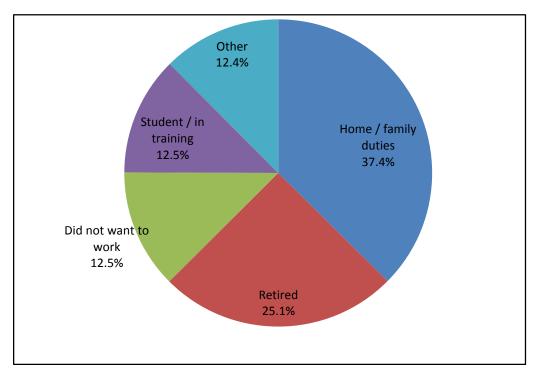

#### LIST OF MAIN FIGURES

| Figure 1: Main Labour Force Composition, Fall 2016                                         | 11 |
|--------------------------------------------------------------------------------------------|----|
| Figure 2: Employment by Occupation (%), Fall 2016                                          |    |
| Figure 3: Employment by Industry (%), Fall 2016                                            | 21 |
| Figure 4: Percent Distribution of Persons Available for Work But Did Not Seek Work by Main |    |
| Reason for Not Looking for Work, Fall 2016                                                 | 34 |