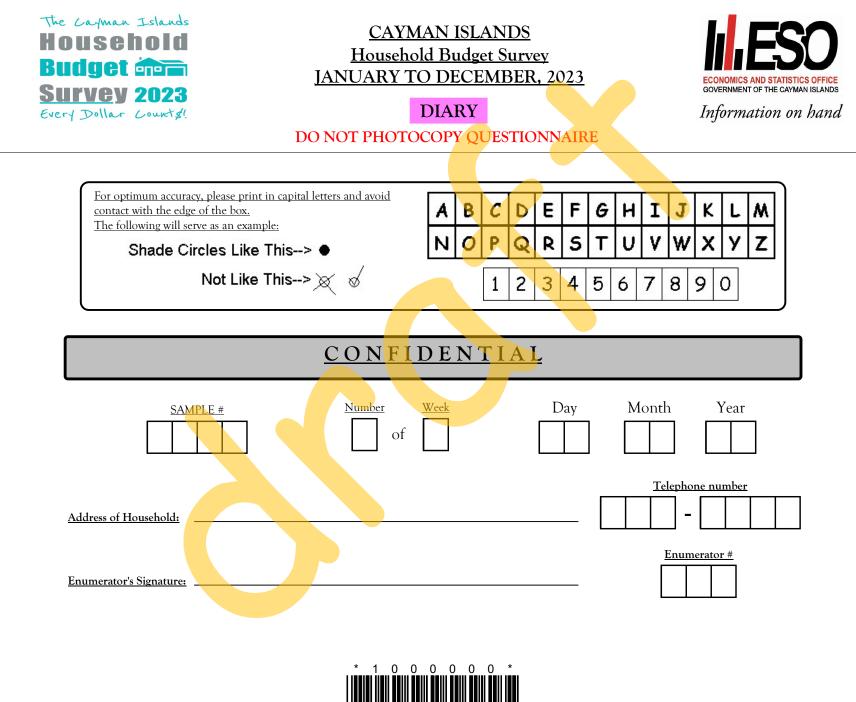

#### HOW TO COMPLETE THIS DIARY

Enumerators are to record all expenditure from items bought by the household in the Household Expenditure Diary over a two-week period. Each Household Expenditure Diary will cover a period of seven days.

#### GENERAL INSTRUCTIONS

- i. Write clearly using a 2HB pencil.
- ii. Clearly specify the amount bought in the quantity column of the diary sheet (eg.1, 2, 3, etc.)

iii. To get the best result from this exercise it is very important that you provide a complete description when transferring the items bought from the memory jogger (see page 84) to the diary.

- iv. Record whether the items bought were a liter, gallon, pound, pack, box, carton, etc.)
- v. Record purchases immediately on arriving home after the day of collecting the memory joggers.
- vi. Do not write in columns marked "official use only."
- vii. Recheck all memory joggers for items you may have forgotten to record.
- viii. Store all bills, sales slips, paper tapes, receipts, shopping lists, etc. received from the spender to assist you in good record keeping.
- ix. Follow the example given in the diary, remember to record the brand name of the items purchased.

ALL EXPENSES MUST BE IN CI DOLLARS!